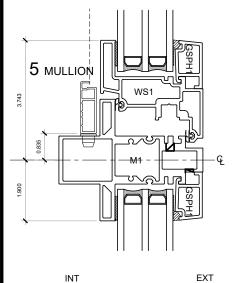

| DRAWING<br>TITLE: UNIVERSAL SERIES D - OUTSWING WINDOW<br>PRODUCT DRAWING |          |                       | DRAWING NO.:<br>W-2.01T |
|---------------------------------------------------------------------------|----------|-----------------------|-------------------------|
| SCALE: 4" = 1'-0"                                                         | PATENTED | DATE: 21 AUGUST, 2020 | DRAWN BY: CP            |