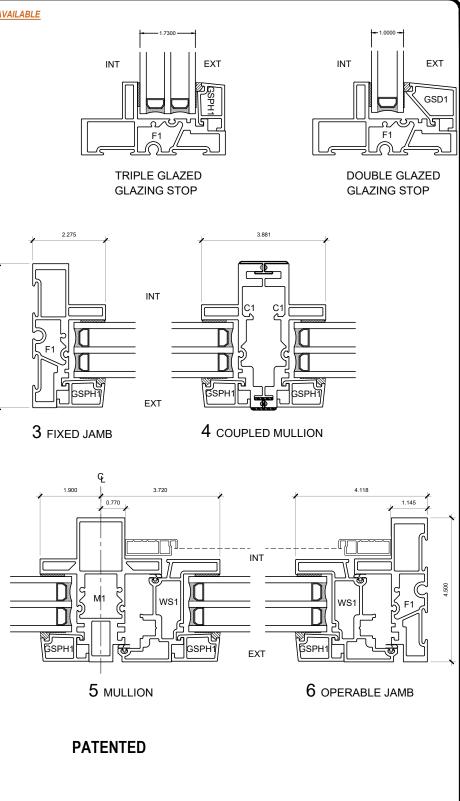

| DRAWING<br>TITLE: UNIVERSAL SERIES D - OUTSWING WINDOW<br>PRODUCT DRAWING |          |                       | DRAWING NO.:<br>W-2.01T |
|---------------------------------------------------------------------------|----------|-----------------------|-------------------------|
| SCALE: 4" = 1'-0"                                                         | PATENTED | DATE: 21 AUGUST, 2020 | DRAWN BY: CP            |