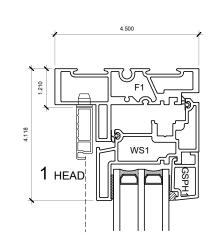

| DRAWING<br>TITLE: UNIVERSAL SERIES D - OUTSWING WINDOW<br>PRODUCT DRAWING |          |                       | DRAWING NO.:<br>W-2.01T |
|---------------------------------------------------------------------------|----------|-----------------------|-------------------------|
| SCALE: 4" = 1'-0"                                                         | PATENTED | DATE: 21 AUGUST, 2020 | DRAWN BY: CP            |