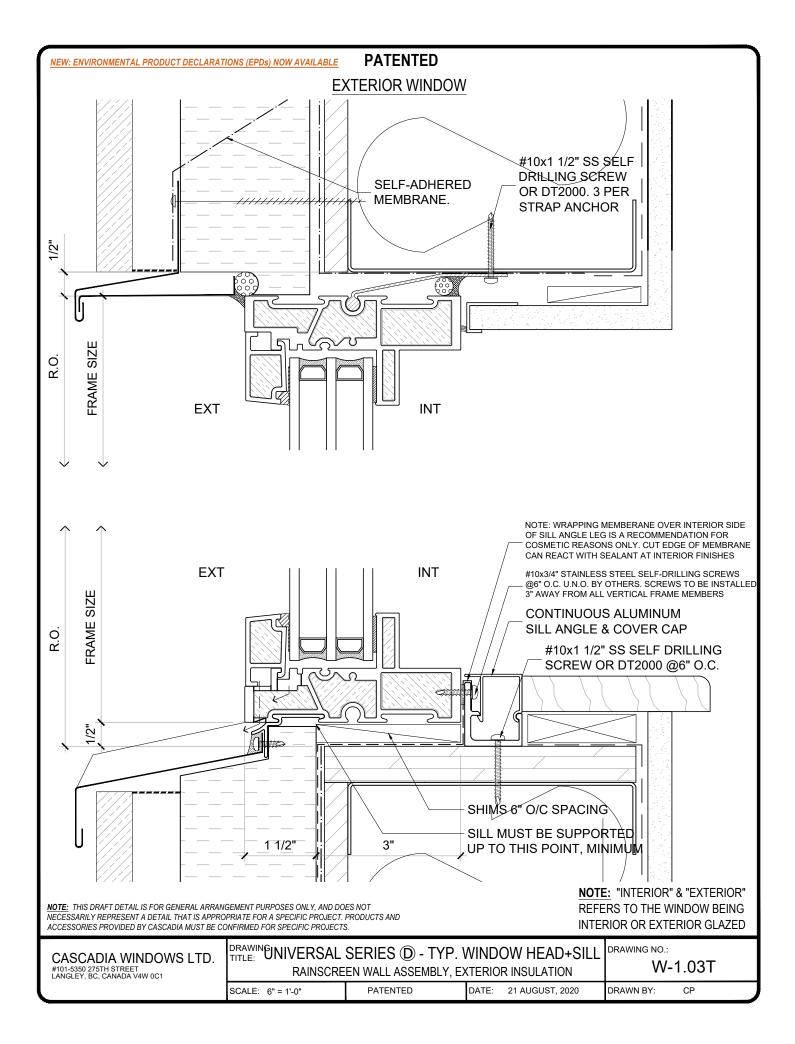

## NEW: ENVIRONMENTAL PRODUCT DECLARATIONS (EPDs) NOW AVAILABLE

4.500

INT

**NOTE:** THIS DRAFT DETAIL IS FOR GENERAL ARRANGEMENT PURPOSES ONLY, AND DOES NOT NECESSARILY REPRESENT A DETAIL THAT IS APPROPRIATE FOR A SPECIFIC PROJECT. PRODUCTS AND ACCESSORIES PROVIDED BY CASCADIA MUST BE CONFIRMED FOR SPECIFIC PROJECTS.

| DRAWING<br>TITLE: UNIVERSAL SERIES D - OUTSWING WINDOW<br>PRODUCT DRAWING |          |                       | DRAWING NO.:<br>W-2.01T |
|---------------------------------------------------------------------------|----------|-----------------------|-------------------------|
| SCALE: 4" = 1'-0"                                                         | PATENTED | DATE: 21 AUGUST, 2020 | DRAWN BY: CP            |