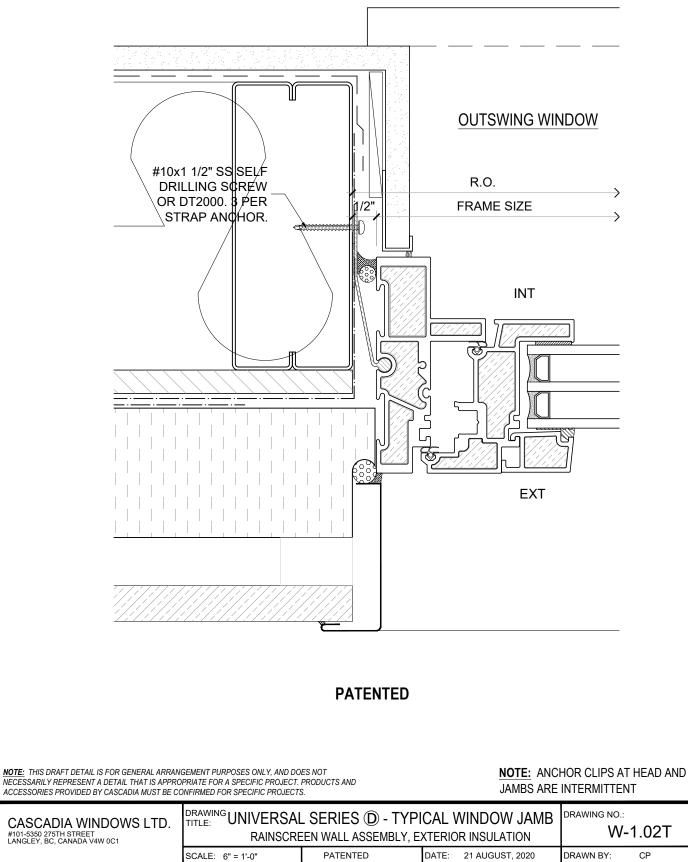

## NEW: ENVIRONMENTAL PRODUCT DECLARATIONS (EPDs) NOW AVAILABLE

4.500

INT

**NOTE:** THIS DRAFT DETAIL IS FOR GENERAL ARRANGEMENT PURPOSES ONLY, AND DOES NOT NECESSARILY REPRESENT A DETAIL THAT IS APPROPRIATE FOR A SPECIFIC PROJECT. PRODUCTS AND ACCESSORIES PROVIDED BY CASCADIA MUST BE CONFIRMED FOR SPECIFIC PROJECTS.

| DRAWING<br>TITLE: UNIVERSAL SERIES D - OUTSWING WINDOW<br>PRODUCT DRAWING |          |                       | DRAWING NO.:<br>W-2.01T |
|---------------------------------------------------------------------------|----------|-----------------------|-------------------------|
| SCALE: 4" = 1'-0"                                                         | PATENTED | DATE: 21 AUGUST, 2020 | DRAWN BY: CP            |