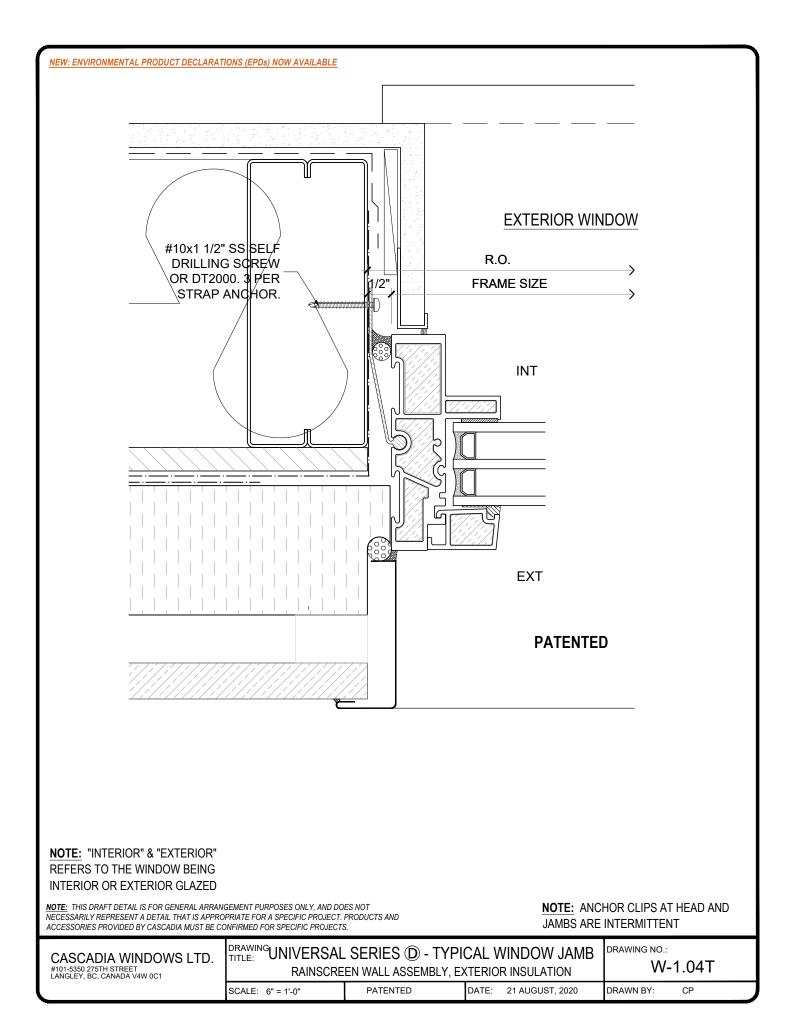

## NEW: ENVIRONMENTAL PRODUCT DECLARATIONS (EPDs) NOW AVAILABLE

4.500

INT

**NOTE:** THIS DRAFT DETAIL IS FOR GENERAL ARRANGEMENT PURPOSES ONLY, AND DOES NOT NECESSARILY REPRESENT A DETAIL THAT IS APPROPRIATE FOR A SPECIFIC PROJECT. PRODUCTS AND ACCESSORIES PROVIDED BY CASCADIA MUST BE CONFIRMED FOR SPECIFIC PROJECTS.

| DRAWING<br>TITLE: UNIVERSAL SERIES D - OUTSWING WINDOW<br>PRODUCT DRAWING |          |                       | DRAWING NO.:<br>W-2.01T |
|---------------------------------------------------------------------------|----------|-----------------------|-------------------------|
| SCALE: 4" = 1'-0"                                                         | PATENTED | DATE: 21 AUGUST, 2020 | DRAWN BY: CP            |