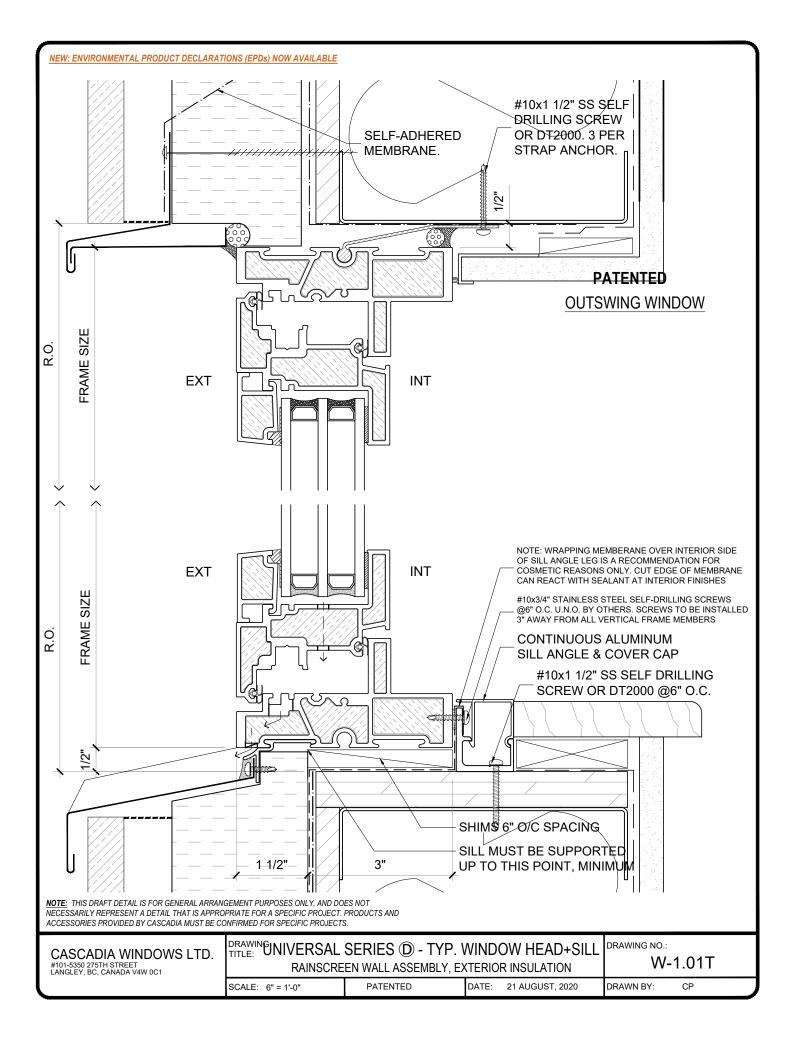

## NEW: ENVIRONMENTAL PRODUCT DECLARATIONS (EPDs) NOW AVAILABLE

4.500

INT

**NOTE:** THIS DRAFT DETAIL IS FOR GENERAL ARRANGEMENT PURPOSES ONLY, AND DOES NOT NECESSARILY REPRESENT A DETAIL THAT IS APPROPRIATE FOR A SPECIFIC PROJECT. PRODUCTS AND ACCESSORIES PROVIDED BY CASCADIA MUST BE CONFIRMED FOR SPECIFIC PROJECTS.

| DRAWING<br>TITLE: UNIVERSAL SERIES D - OUTSWING WINDOW<br>PRODUCT DRAWING |          |                       | DRAWING NO.:<br>W-2.01T |
|---------------------------------------------------------------------------|----------|-----------------------|-------------------------|
| SCALE: 4" = 1'-0"                                                         | PATENTED | DATE: 21 AUGUST, 2020 | DRAWN BY: CP            |