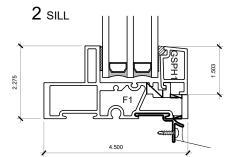

| DRAWING<br>TITLE: UNIVERSAL SERIES D - OUTSWING WINDOW<br>PRODUCT DRAWING |          |                       | DRAWING NO.:<br>W-2.01T |
|---------------------------------------------------------------------------|----------|-----------------------|-------------------------|
| SCALE: 4" = 1'-0"                                                         | PATENTED | DATE: 21 AUGUST, 2020 | DRAWN BY: CP            |