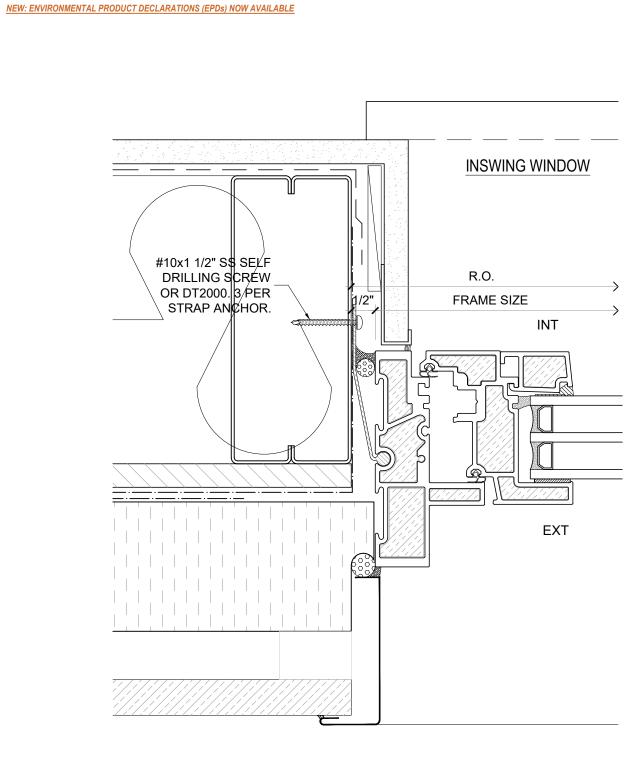

## **PATENTED**

NOTE: THIS DRAFT DETAIL IS FOR GENERAL ARRANGEMENT PURPOSES ONLY, AND DOES NOT NECESSARILY REPRESENT A DETAIL THAT IS APPROPRIATE FOR A SPECIFIC PROJECT. PRODUCTS AND ACCESSORIES PROVIDED BY CASCADIA MUST BE CONFIRMED FOR SPECIFIC PROJECTS.

NOTE: ANCHOR CLIPS AT HEAD AND JAMBS ARE INTERMITTENT

CASCADIA WINDOWS LTD.

#101-5350 275TH STREET LANGLEY, BC, CANADA V4W 0C1

DRAWING UNIVERSAL SERIES ① - TYPICAL WINDOW JAMB RAINSCREEN WALL ASSEMBLY, EXTERIOR INSULATION

DRAWING NO.:

W-1.02T

SCALE: 6" = 1'-0"

PATENTED

DATE: 21 AUGUST, 2020 DRAWN BY:

СР

NOTE: "INTERIOR" & "EXTERIOR" REFERS TO THE WINDOW BEING INTERIOR OR EXTERIOR GLAZED

NOTE: THIS DRAFT DETAIL IS FOR GENERAL ARRANGEMENT PURPOSES ONLY, AND DOES NOT NECESSARILY REPRESENT A DETAIL THAT IS APPROPRIATE FOR A SPECIFIC PROJECT. PRODUCTS AND ACCESSORIES PROVIDED BY CASCADIA MUST BE CONFIRMED FOR SPECIFIC PROJECTS.