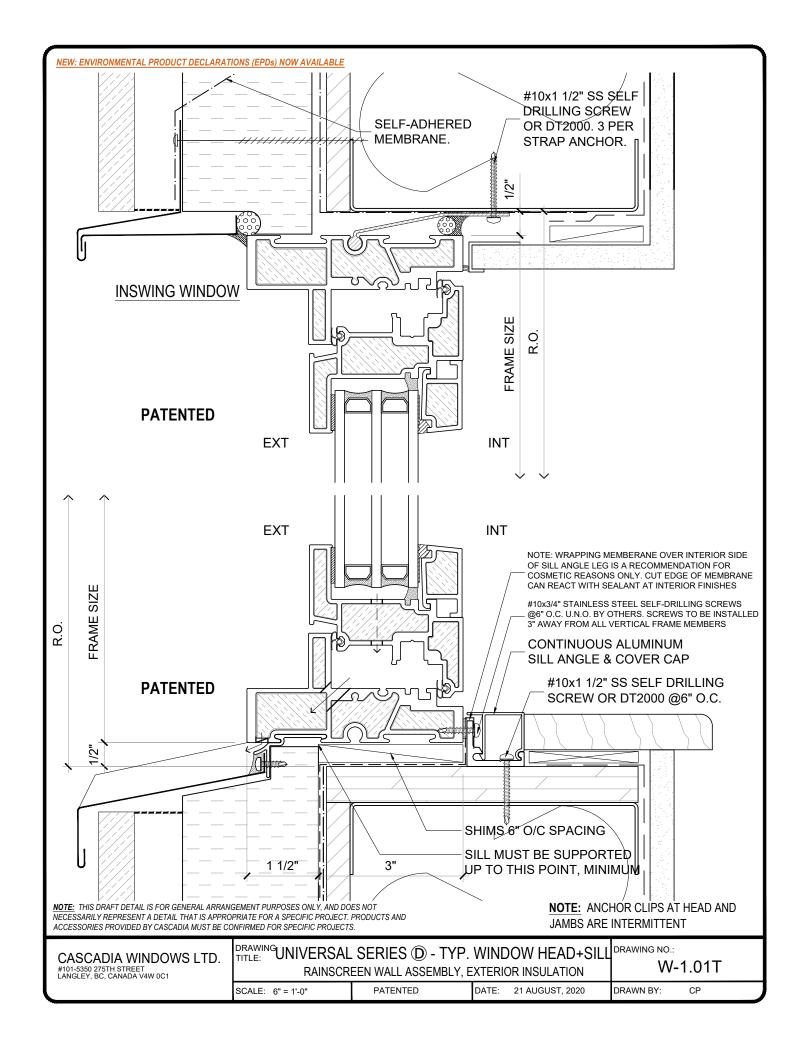

## **PATENTED**

NOTE: THIS DRAFT DETAIL IS FOR GENERAL ARRANGEMENT PURPOSES ONLY, AND DOES NOT NECESSARILY REPRESENT A DETAIL THAT IS APPROPRIATE FOR A SPECIFIC PROJECT. PRODUCTS AND ACCESSORIES PROVIDED BY CASCADIA MUST BE CONFIRMED FOR SPECIFIC PROJECTS.

NOTE: ANCHOR CLIPS AT HEAD AND JAMBS ARE INTERMITTENT

CASCADIA WINDOWS LTD.

#101-5350 275TH STREET LANGLEY, BC, CANADA V4W 0C1

DRAWING UNIVERSAL SERIES ① - TYPICAL WINDOW JAMB RAINSCREEN WALL ASSEMBLY, EXTERIOR INSULATION

DRAWING NO.:

W-1.02T

SCALE: 6" = 1'-0"

PATENTED

DATE: 21 AUGUST, 2020 DRAWN BY:

СР

NOTE: "INTERIOR" & "EXTERIOR" REFERS TO THE WINDOW BEING INTERIOR OR EXTERIOR GLAZED

NOTE: THIS DRAFT DETAIL IS FOR GENERAL ARRANGEMENT PURPOSES ONLY, AND DOES NOT NECESSARILY REPRESENT A DETAIL THAT IS APPROPRIATE FOR A SPECIFIC PROJECT. PRODUCTS AND ACCESSORIES PROVIDED BY CASCADIA MUST BE CONFIRMED FOR SPECIFIC PROJECTS.