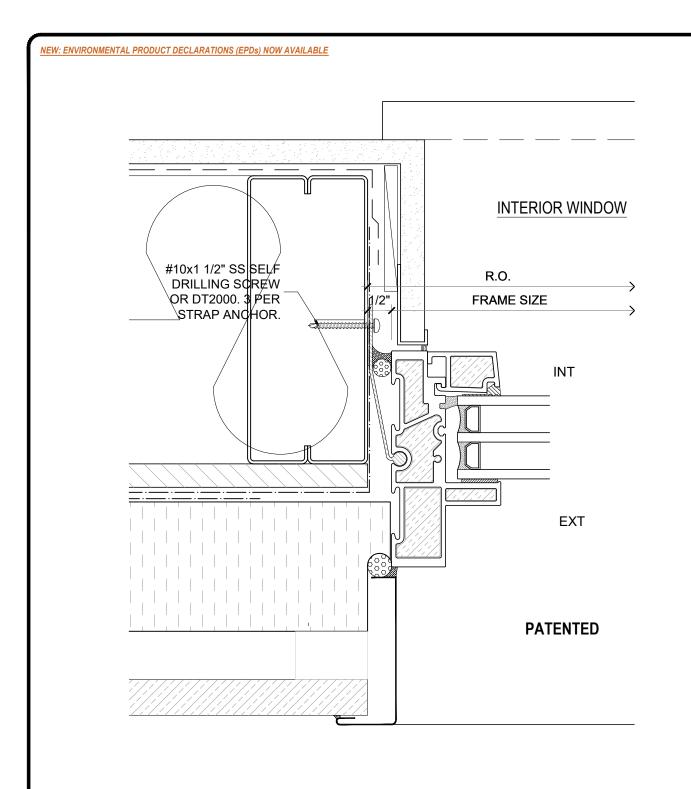

DRAWING NO.:

W-1.02T

SCALE: 6" = 1'-0"

PATENTED

DATE: 21 AUGUST, 2020 DRAWN BY:

СР

NOTE: "INTERIOR" & "EXTERIOR" REFERS TO THE WINDOW BEING INTERIOR OR EXTERIOR GLAZED

NOTE: THIS DRAFT DETAIL IS FOR GENERAL ARRANGEMENT PURPOSES ONLY, AND DOES NOT NECESSARILY REPRESENT A DETAIL THAT IS APPROPRIATE FOR A SPECIFIC PROJECT. PRODUCTS AND ACCESSORIES PROVIDED BY CASCADIA MUST BE CONFIRMED FOR SPECIFIC PROJECTS.

NOTE: ANCHOR CLIPS AT HEAD AND JAMBS ARE INTERMITTENT

CASCADIA WINDOWS LTD.

#101-5350 275TH STREET LANGLEY, BC, CANADA V4W 0C1

DRAWING UNIVERSAL SERIES ① - TYPICAL WINDOW JAMB RAINSCREEN WALL ASSEMBLY, EXTERIOR INSULATION

DRAWING NO.:

W-1.04T

SCALE: 6" = 1'-0"

PATENTED

DATE: 21 AUGUST, 2020 DRAWN BY: СР