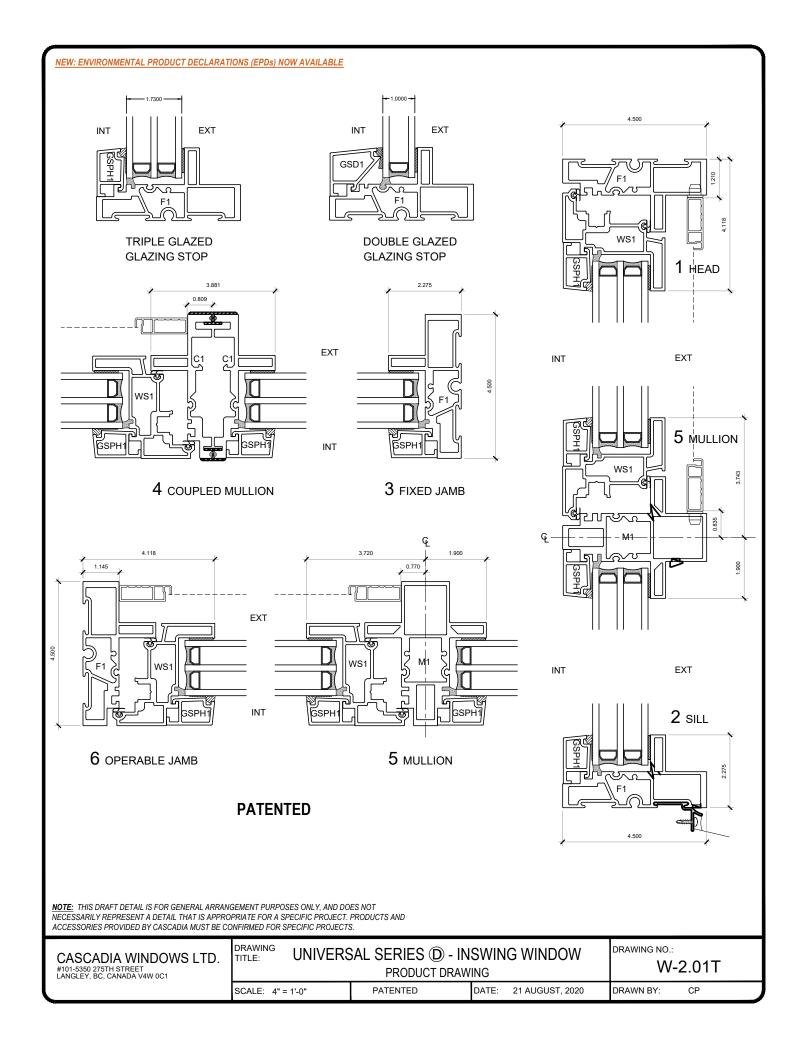

PICAL WINDOW JAMB RAINSCREEN WALL ASSEMBLY, EXTERIOR INSULATION

DRAWING NO.:

W-1.02T

SCALE: 6" = 1'-0"

PATENTED

DATE: 21 AUGUST, 2020 DRAWN BY:

СР





NOTE: "INTERIOR" & "EXTERIOR" REFERS TO THE WINDOW BEING INTERIOR OR EXTERIOR GLAZED

NOTE: THIS DRAFT DETAIL IS FOR GENERAL ARRANGEMENT PURPOSES ONLY, AND DOES NOT NECESSARILY REPRESENT A DETAIL THAT IS APPROPRIATE FOR A SPECIFIC PROJECT. PRODUCTS AND ACCESSORIES PROVIDED BY CASCADIA MUST BE CONFIRMED FOR SPECIFIC PROJECTS.

NOTE: ANCHOR CLIPS AT HEAD AND JAMBS ARE INTERMITTENT

CASCADIA WINDOWS LTD.

#101-5350 275TH STREET LANGLEY, BC, CANADA V4W 0C1

DRAWING UNIVERSAL SERIES ① - TYPICAL WINDOW JAMB RAINSCREEN WALL ASSEMBLY, EXTERIOR INSULATION

DRAWING NO.:

W-1.04T

SCALE: 6" = 1'-0"

PATENTED

DATE: 21 AUGUST, 2020 DRAWN BY: СР