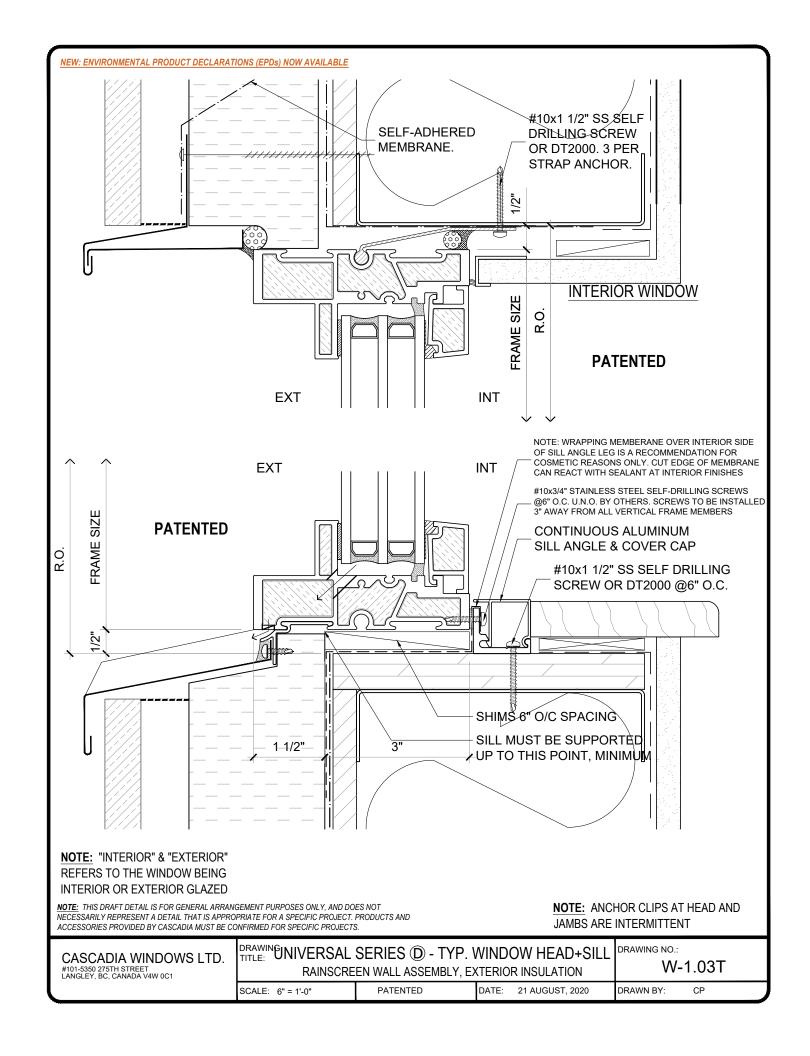

DRAWING NO.:

W-1.02T

SCALE: 6" = 1'-0"

PATENTED

DATE: 21 AUGUST, 2020 DRAWN BY:

СР

NOTE: "INTERIOR" & "EXTERIOR" REFERS TO THE WINDOW BEING INTERIOR OR EXTERIOR GLAZED

NOTE: THIS DRAFT DETAIL IS FOR GENERAL ARRANGEMENT PURPOSES ONLY, AND DOES NOT NECESSARILY REPRESENT A DETAIL THAT IS APPROPRIATE FOR A SPECIFIC PROJECT. PRODUCTS AND ACCESSORIES PROVIDED BY CASCADIA MUST BE CONFIRMED FOR SPECIFIC PROJECTS.

NOTE: ANCHOR CLIPS AT HEAD AND JAMBS ARE INTERMITTENT

CASCADIA WINDOWS LTD.

#101-5350 275TH STREET LANGLEY, BC, CANADA V4W 0C1

DRAWING UNIVERSAL SERIES ① - TYPICAL WINDOW JAMB RAINSCREEN WALL ASSEMBLY, EXTERIOR INSULATION

DRAWING NO.:

W-1.04T

SCALE: 6" = 1'-0"

PATENTED

DATE: 21 AUGUST, 2020 DRAWN BY: СР