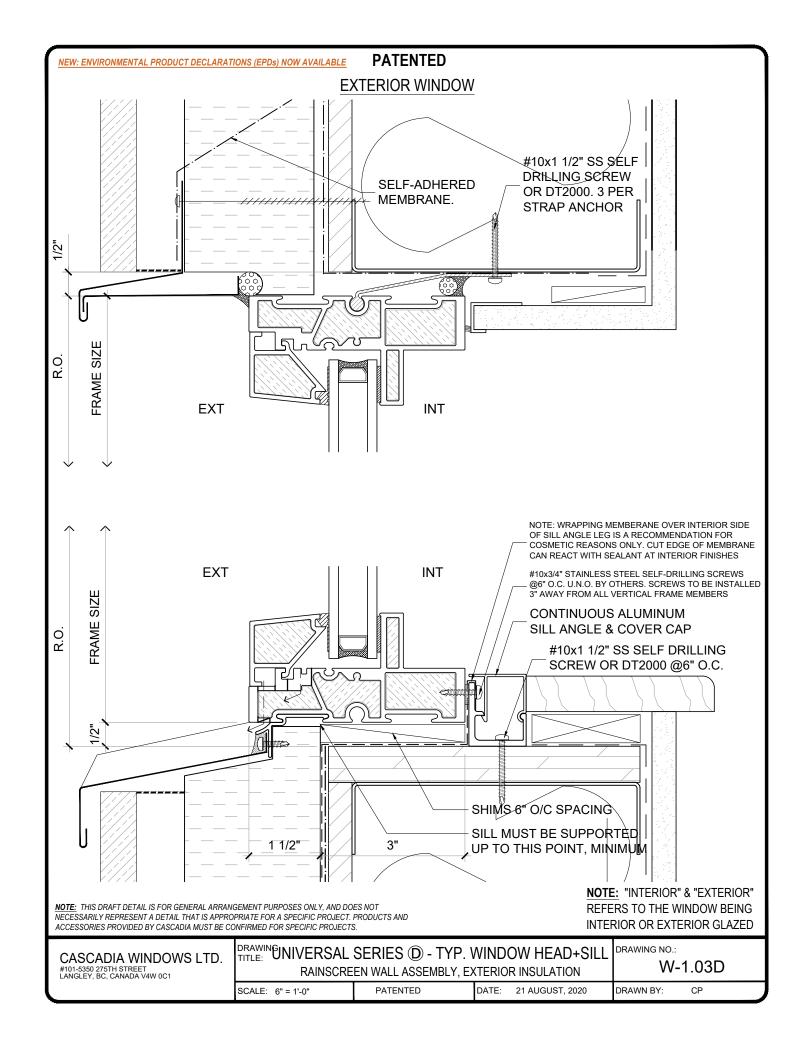

DRAWING NO.:

W-1.02D

SCALE: 6" = 1'-0"

PATENTED

DATE: 21 AUGUST, 2020

DRAWN BY: CP

NOTE: "INTERIOR" & "EXTERIOR" REFERS TO THE WINDOW BEING INTERIOR OR EXTERIOR GLAZED

NOTE: THIS DRAFT DETAIL IS FOR GENERAL ARRANGEMENT PURPOSES ONLY, AND DOES NOT NECESSARILY REPRESENT A DETAIL THAT IS APPROPRIATE FOR A SPECIFIC PROJECT. PRODUCTS AND ACCESSORIES PROVIDED BY CASCADIA MUST BE CONFIRMED FOR SPECIFIC PROJECTS.

**NOTE:** ANCHOR CLIPS AT HEAD AND JAMBS ARE INTERMITTENT

CASCADIA WINDOWS LTD. #101-5350 275TH STREET LANGLEY, BC, CANADA V4W 0C1

DRAWING UNIVERSAL SERIES ① - TYPICAL WINDOW JAMB RAINSCREEN WALL ASSEMBLY, EXTERIOR INSULATION