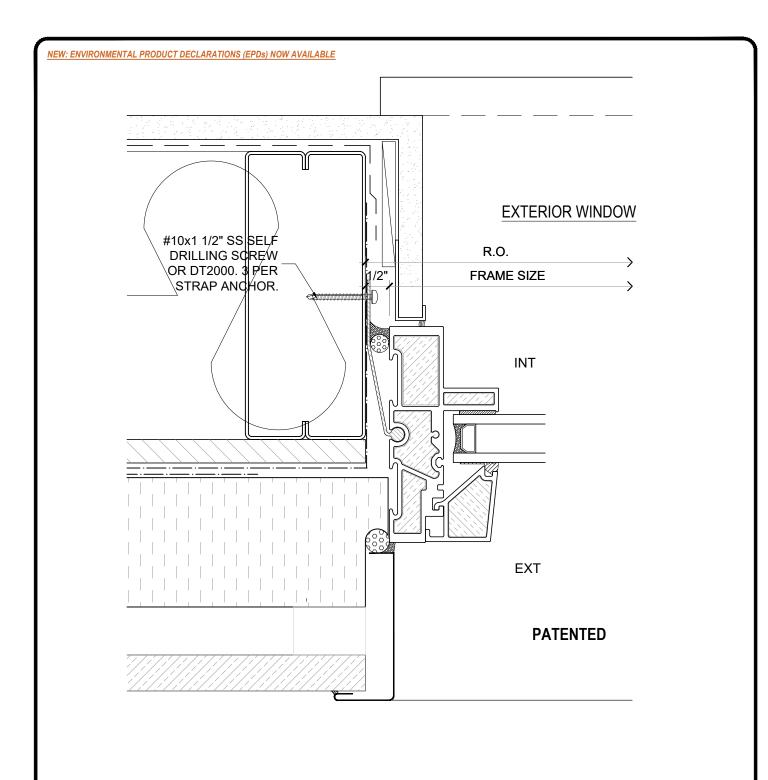

**NOTE:** ANCHOR CLIPS AT HEAD AND JAMBS ARE INTERMITTENT

CASCADIA WINDOWS LTD. #101-5350 275TH STREET LANGLEY, BC, CANADA V4W 0C1

DRAWING UNIVERSAL SERIES ① - TYPICAL WINDOW JAMB RAINSCREEN WALL ASSEMBLY, EXTERIOR INSULATION