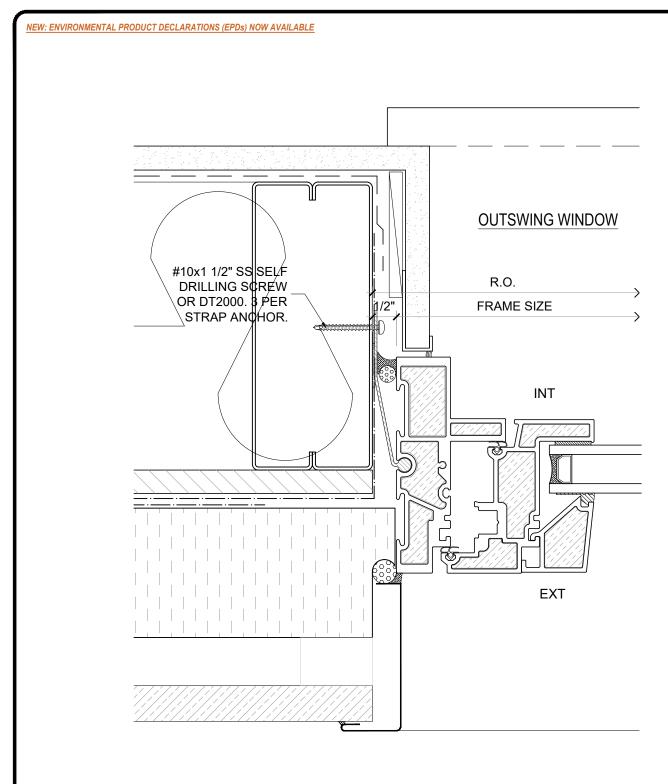

NOTE: ANCHOR CLIPS AT HEAD AND JAMBS ARE INTERMITTENT

CASCADIA WINDOWS LTD. #101-5350 275TH STREET LANGLEY, BC, CANADA V4W 0C1

DRAWING UNIVERSAL SERIES ① - TYPICAL WINDOW JAMB RAINSCREEN WALL ASSEMBLY, EXTERIOR INSULATION