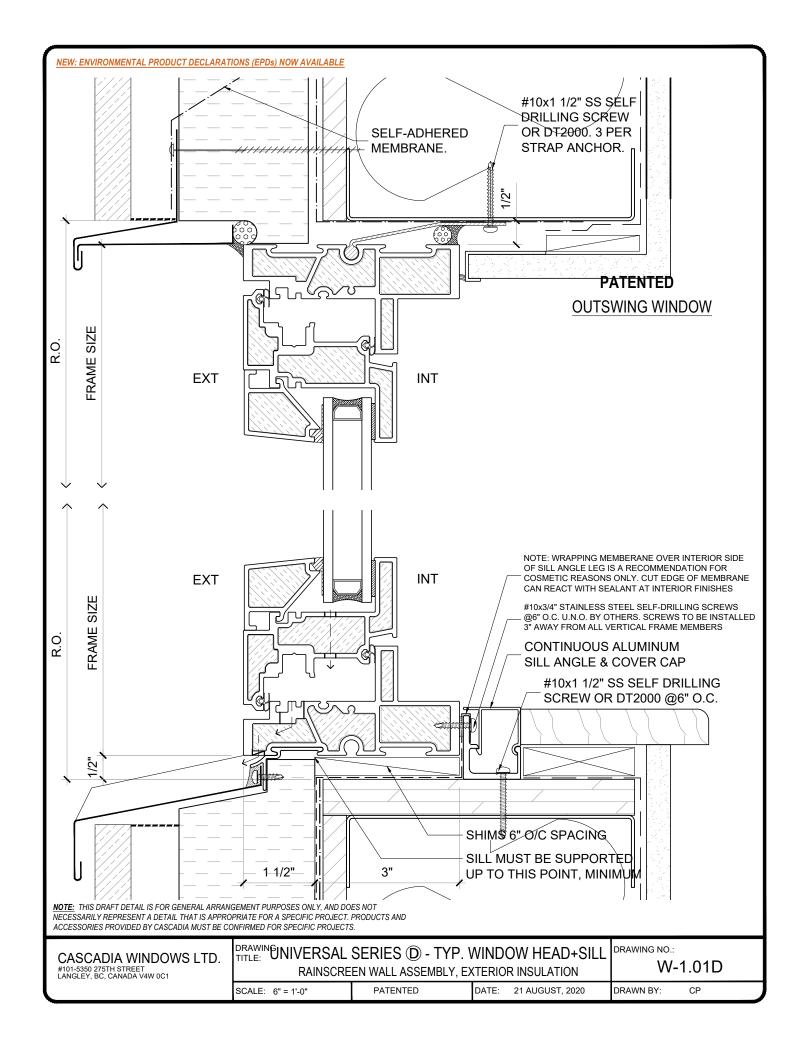

## **PATENTED**

NOTE: THIS DRAFT DETAIL IS FOR GENERAL ARRANGEMENT PURPOSES ONLY, AND DOES NOT NECESSARILY REPRESENT A DETAIL THAT IS APPROPRIATE FOR A SPECIFIC PROJECT. PRODUCTS AND ACCESSORIES PROVIDED BY CASCADIA MUST BE CONFIRMED FOR SPECIFIC PROJECTS.

NOTE: ANCHOR CLIPS AT HEAD AND JAMBS ARE INTERMITTENT

CASCADIA WINDOWS LTD. #101-5350 275TH STREET LANGLEY, BC, CANADA V4W 0C1

DRAWING UNIVERSAL SERIES ① - TYPICAL WINDOW JAMB RAINSCREEN WALL ASSEMBLY, EXTERIOR INSULATION