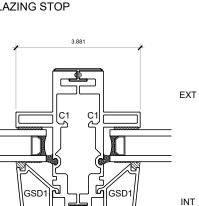

## NEW: ENVIRONMENTAL PRODUCT DECLARATIONS (EPDs) NOW AVAILABLE

TRIPLE GLAZED GLAZING STOP

4 COUPLED MULLION

1.0000 •

DOUBLE GLAZED GLAZING STOP

2275 F1 GSD1

**3** FIXED JAMB

EXT