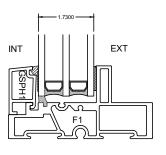

## NEW: ENVIRONMENTAL PRODUCT DECLARATIONS (EPDs) NOW AVAILABLE

TRIPLE GLAZED GLAZING STOP

4 COUPLED MULLION

1.0000 •

DOUBLE GLAZED GLAZING STOP

2275 F1 GSD1

**3** FIXED JAMB

EXT