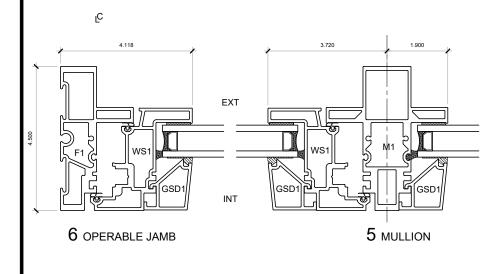

## NEW: ENVIRONMENTAL PRODUCT DECLARATIONS (EPDs) NOW AVAILABLE

TRIPLE GLAZED GLAZING STOP

4 COUPLED MULLION

1.0000 •

DOUBLE GLAZED GLAZING STOP

2275 F1 GSD1

**3** FIXED JAMB

EXT