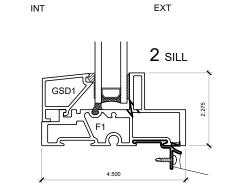

## NEW: ENVIRONMENTAL PRODUCT DECLARATIONS (EPDs) NOW AVAILABLE

TRIPLE GLAZED GLAZING STOP

4 COUPLED MULLION

1.0000 •

DOUBLE GLAZED GLAZING STOP

2275 F1 GSD1

**3** FIXED JAMB

EXT