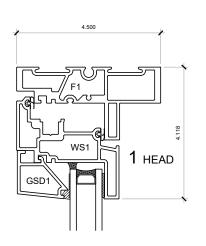

| CASCADIA WINDOWS LTD.<br>#101-5350 275TH STREET<br>LANGLEY, BC, CANADA V4W 0C1 | DRAWINGUNIVERSAL SERIES D - TYPICAL WINDOW JAMB<br>RAINSCREEN WALL ASSEMBLY, EXTERIOR INSULATION |          |                       | drawing no.:<br>W-1.04D |
|--------------------------------------------------------------------------------|--------------------------------------------------------------------------------------------------|----------|-----------------------|-------------------------|
|                                                                                | SCALE: 6" = 1'-0"                                                                                | PATENTED | DATE: 21 AUGUST, 2020 | DRAWN BY: CP            |

| DRAWING<br>TITLE: UNIVERS |          |                       |              |
|---------------------------|----------|-----------------------|--------------|
| SCALE: 4" = 1'-0"         | PATENTED | DATE: 21 AUGUST, 2020 | DRAWN BY: CP |