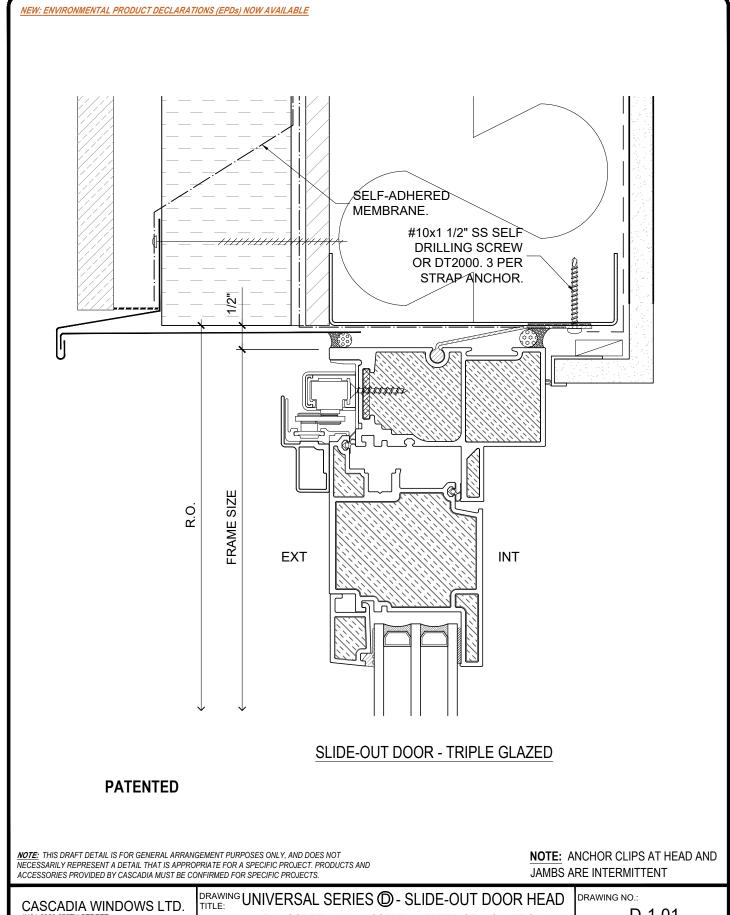

NOTE: ANCHOR CLIPS AT HEAD AND JAMBS ARE INTERMITTENT

CASCADIA WINDOWS LTD. #101-5350 275TH STREET LANGLEY, BC, CANADA V4W 0C1

DRAWING UNIVERSAL SERIES ( - SLIDE-OUT DOOR HEAD RAINSCREEN WALL ASSEMBLY, EXTERIOR INSULATION