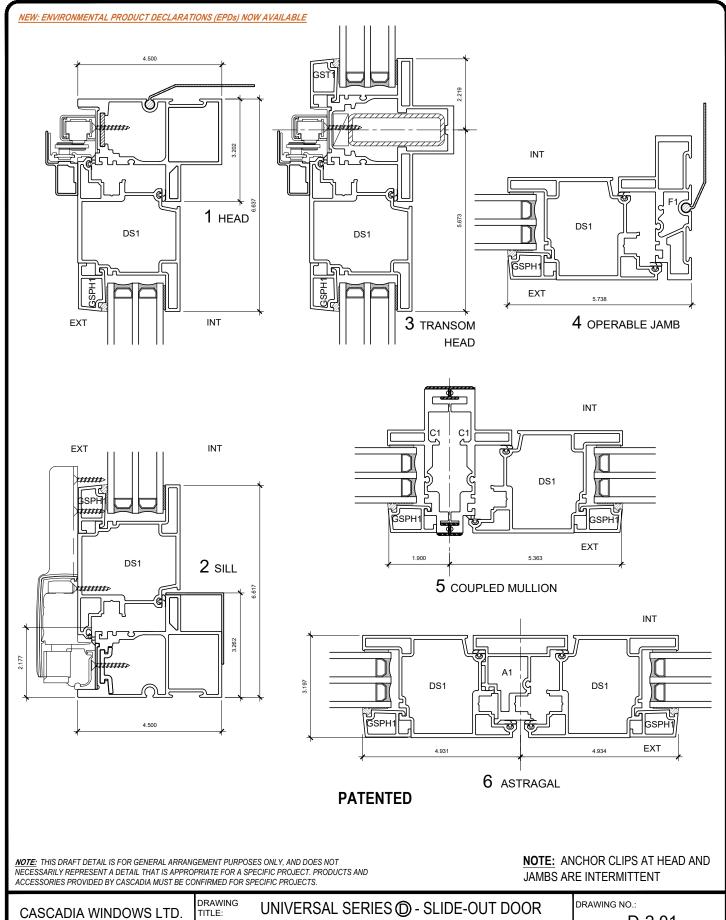

UNIVERSAL SERIES ① - SLIDE-OUT DOOR
PRODUCT DRAWING

D-2.01

SCALE: 4" = 1'-0"

PATENTED

DRAWING NO.:
D-2.01