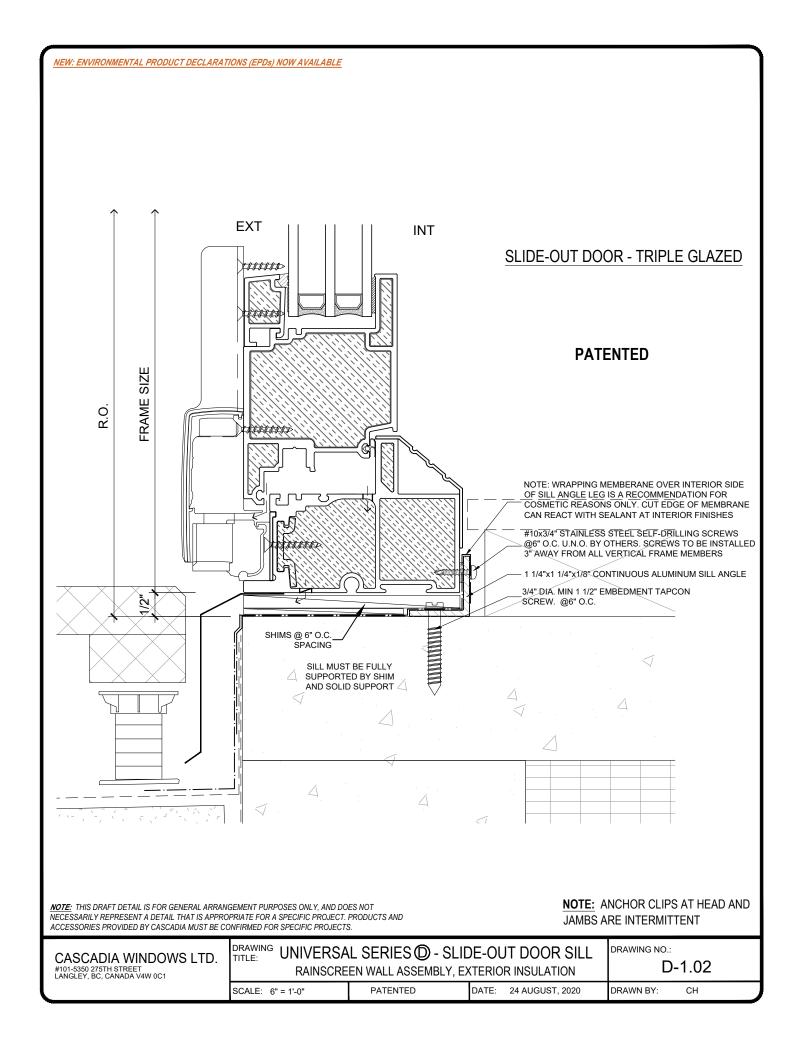

NOTE: ANCHOR CLIPS AT HEAD AND JAMBS ARE INTERMITTENT

CASCADIA WINDOWS LTD. #101-5350 275TH STREET LANGLEY, BC, CANADA V4W 0C1

DRAWING UNIVERSAL SERIES ① - SLIDE-OUT DOOR JAMB RAINSCREEN WALL ASSEMBLY, EXTERIOR INSULATION