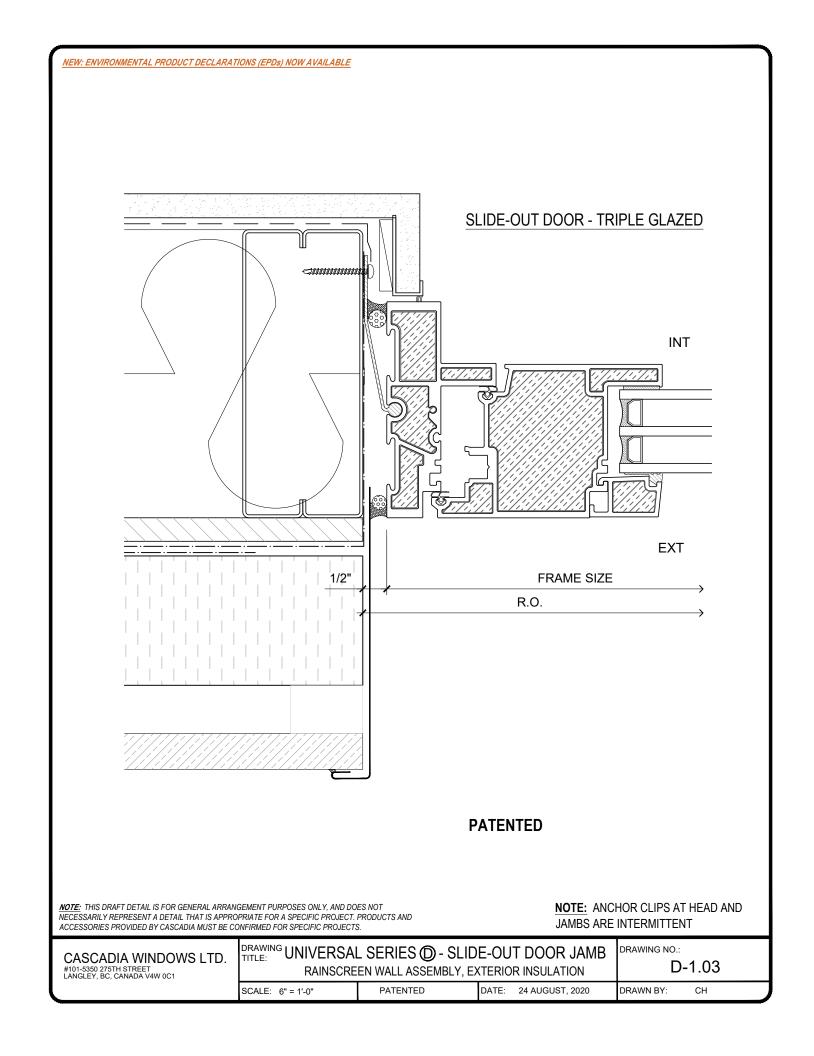

NOTE: ANCHOR CLIPS AT HEAD AND JAMBS ARE INTERMITTENT

CASCADIA WINDOWS LTD. #101-5350 275TH STREET LANGLEY, BC, CANADA V4W 0C1

DRAWING UNIVERSAL SERIES ① - SLIDE-OUT DOOR JAMB RAINSCREEN WALL ASSEMBLY, EXTERIOR INSULATION