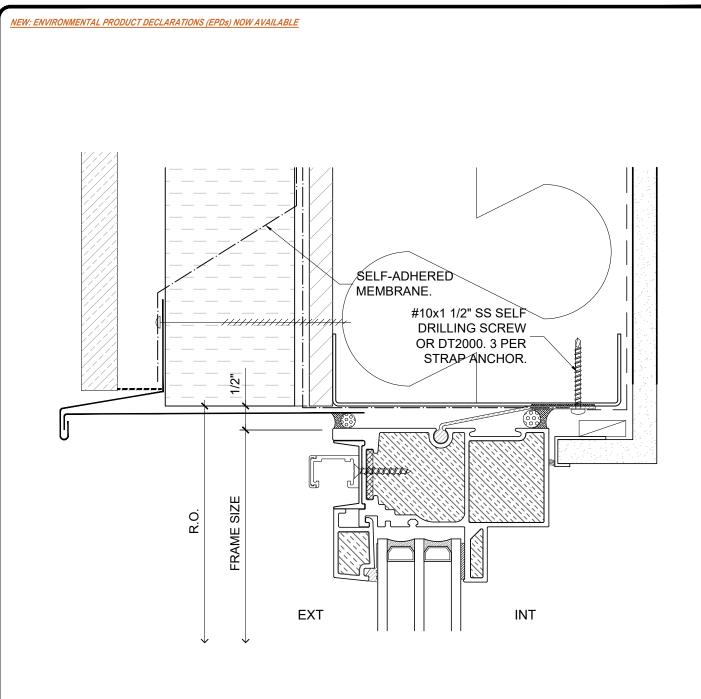

NOTE: ANCHOR CLIPS AT HEAD AND JAMBS ARE INTERMITTENT

CASCADIA WINDOWS LTD. #101-5350 275TH STREET LANGLEY, BC, CANADA V4W 0C1

DRAWING UNIVERSAL SERIES ( - SLIDE-OUT DOOR HEAD RAINSCREEN WALL ASSEMBLY, EXTERIOR INSULATION