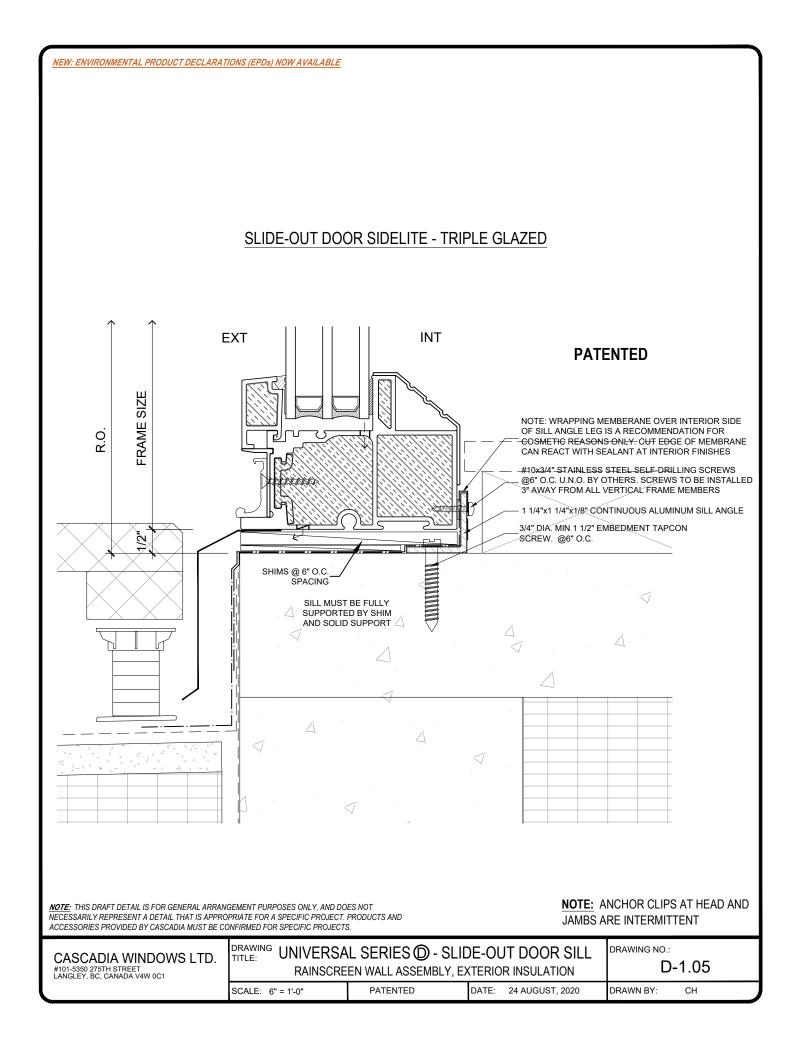

## **PATENTED**

<u>NOTE:</u> THIS DRAFT DETAIL IS FOR GENERAL ARRANGEMENT PURPOSES ONLY, AND DOES NOT NECESSARILY REPRESENT A DETAIL THAT IS APPROPRIATE FOR A SPECIFIC PROJECT. PRODUCTS AND ACCESSORIES PROVIDED BY CASCADIA MUST BE CONFIRMED FOR SPECIFIC PROJECTS.

NOTE: ANCHOR CLIPS AT HEAD AND JAMBS ARE INTERMITTENT

CASCADIA WINDOWS LTD. #101-5350 275TH STREET LANGLEY, BC, CANADA V4W 0C1

DRAWING UNIVERSAL SERIES ( - SLIDE-OUT DOOR HEAD RAINSCREEN WALL ASSEMBLY, EXTERIOR INSULATION