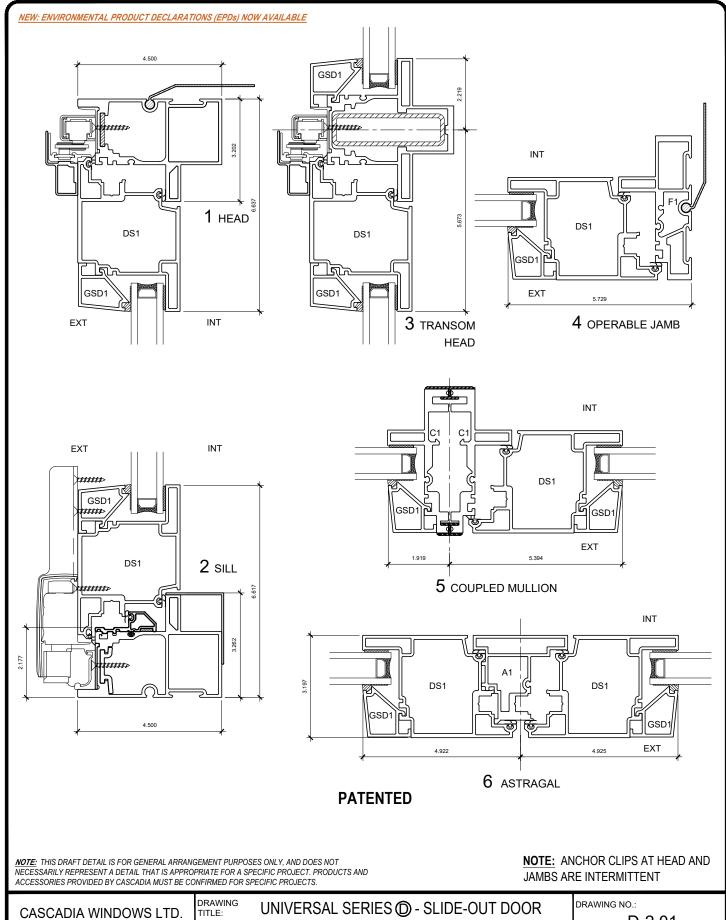

50 275TH STREET LANGLEY, BC, CANADA V4W 0C1

DRAWING UNIVERSAL SERIES ( - SLIDE-OUT DOOR SILL RAINSCREEN WALL ASSEMBLY, EXTERIOR INSULATION

D-1.05

SCALE: 6" = 1'-0"

PATENTED

DATE: 26 AUGUST, 2020

\_\_\_\_\_

DRAWN BY: CH



## **PATENTED**

MOTE: THIS DRAFT DETAIL IS FOR GENERAL ARRANGEMENT PURPOSES ONLY, AND DOES NOT NECESSARILY REPRESENT A DETAIL THAT IS APPROPRIATE FOR A SPECIFIC PROJECT. PRODUCTS AND ACCESSORIES PROVIDED BY CASCADIA MUST BE CONFIRMED FOR SPECIFIC PROJECTS.

NOTE: ANCHOR CLIPS AT HEAD AND JAMBS ARE INTERMITTENT

CASCADIA WINDOWS LTD. #101-5350 275TH STREET LANGLEY, BC, CANADA V4W 0C1 DRAWING UNIVERSAL SERIES ① - SLIDE-OUT DOOR JAMB
RAINSCREEN WALL ASSEMBLY, EXTERIOR INSULATION

DRAWING NO.:

D-1.06

SCALE: 6" = 1'-0"

PATENTED

DATE: 26 AUGUST, 2020

DRAWN BY: CH



CASCADIA WINDOWS LTD.
#101-5350 275TH STREET
LANGLEY, BC, CANADA V4W 0C1

DRAWING
TITLE:
UNIVERSAL SERIES ① - SLIDE-OUT DOOR
PRODUCT DRAWING
D-2.01

SCALE: 4" = 1'-0"
PATENTED
DRAWING NO.:
D-2.01