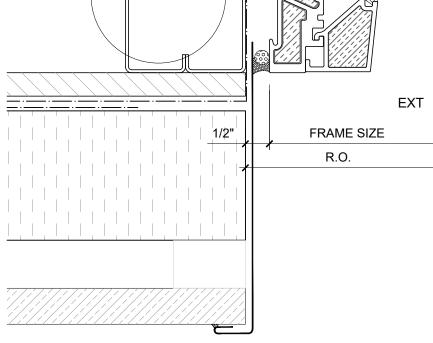

D-1.04

RAINSCREEN WALL ASSEMBLY, EXTERIOR INSULATION

SCALE: 6" = 1'-0" PATENTED DATE: 26 AUGUST, 2020

DRAWN BY: CH

CASCADIA WINDOWS LTD. #101-5350 275TH STREET LANGLEY, BC, CANADA V4W 0C1

DRAWING UNIVERSAL SERIES ( - SLIDE-OUT DOOR SILL RAINSCREEN WALL ASSEMBLY, EXTERIOR INSULATION

D-1.05

SCALE: 6" = 1'-0"

PATENTED

DATE: 26 AUGUST, 2020

\_\_\_\_\_

DRAWN BY: CH