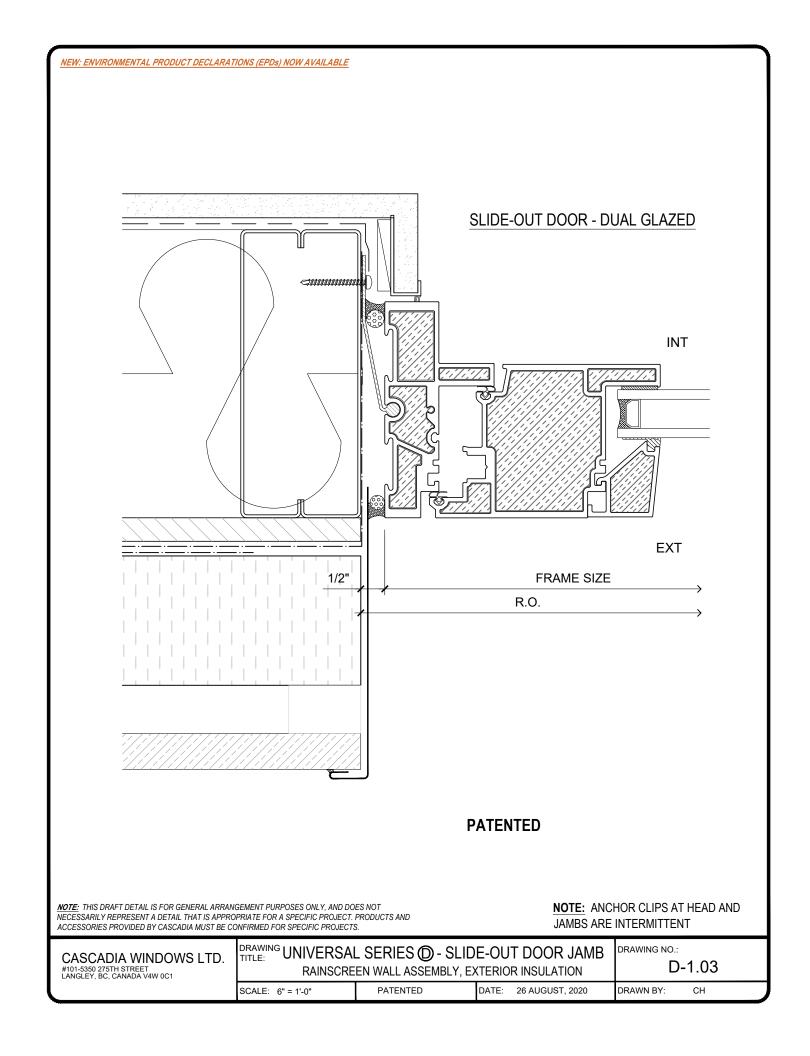

## **PATENTED**

MOTE: THIS DRAFT DETAIL IS FOR GENERAL ARRANGEMENT PURPOSES ONLY, AND DOES NOT NECESSARILY REPRESENT A DETAIL THAT IS APPROPRIATE FOR A SPECIFIC PROJECT. PRODUCTS AND ACCESSORIES PROVIDED BY CASCADIA MUST BE CONFIRMED FOR SPECIFIC PROJECTS.

NOTE: ANCHOR CLIPS AT HEAD AND JAMBS ARE INTERMITTENT

CASCADIA WINDOWS LTD. #101-5350 275TH STREET LANGLEY, BC, CANADA V4W 0C1 DRAWING UNIVERSAL SERIES ① - SLIDE-OUT DOOR JAMB
RAINSCREEN WALL ASSEMBLY, EXTERIOR INSULATION

DRAWING NO.:

D-1.06

SCALE: 6" = 1'-0"

PATENTED

DATE: 26 AUGUST, 2020

DRAWN BY: CH

CASCADIA WINDOWS LTD.
#101-5350 275TH STREET
LANGLEY, BC, CANADA V4W 0C1

DRAWING
TITLE:
UNIVERSAL SERIES ① - SLIDE-OUT DOOR
PRODUCT DRAWING
D-2.01