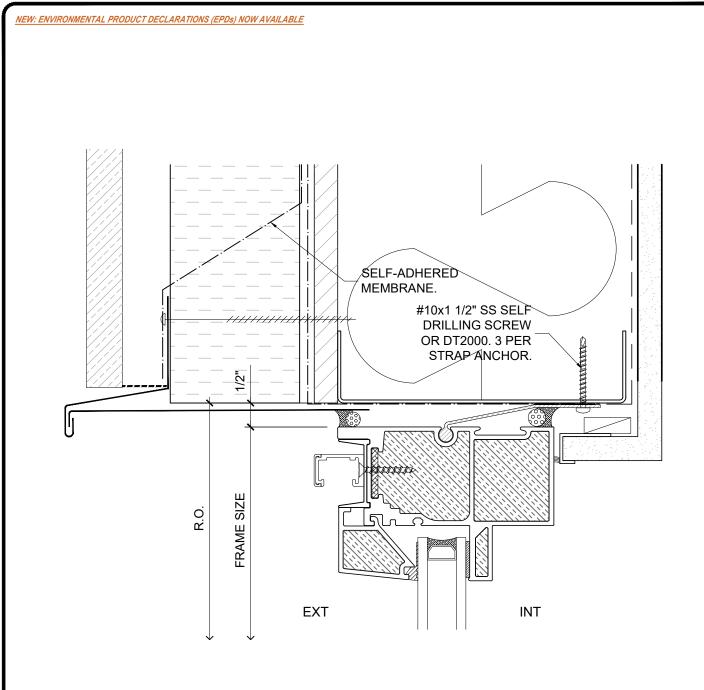

CASCADIA WINDOWS LTD.
#101-5350 275TH STREET
LANGLEY, BC, CANADA V4W 0C1

RAINSCREEN WALL ASSEMBLY, EXTERIOR INSULATION

SCALE: 6" = 1'-0"

PATENTED

DRAWING NO.:

D-1.01

DATE: 26 AUGUST, 2020

DRAWN BY: CH

## **PATENTED**

<u>NOTE:</u> THIS DRAFT DETAIL IS FOR GENERAL ARRANGEMENT PURPOSES ONLY, AND DOES NOT NECESSARILY REPRESENT A DETAIL THAT IS APPROPRIATE FOR A SPECIFIC PROJECT. PRODUCTS AND ACCESSORIES PROVIDED BY CASCADIA MUST BE CONFIRMED FOR SPECIFIC PROJECTS.

NOTE: ANCHOR CLIPS AT HEAD AND JAMBS ARE INTERMITTENT

CASCADIA WINDOWS LTD. #101-5350 275TH STREET LANGLEY, BC, CANADA V4W 0C1

DRAWING UNIVERSAL SERIES ( - SLIDE-OUT DOOR HEAD RAINSCREEN WALL ASSEMBLY, EXTERIOR INSULATION