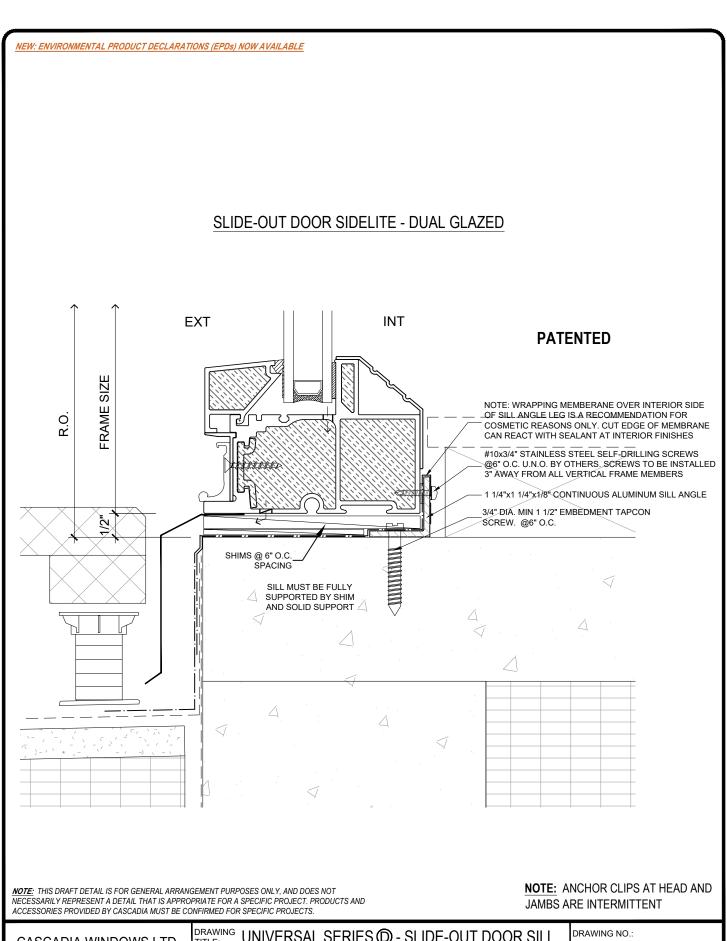

SLIDE-OUT DOOR SIDELITE - DUAL GLAZED

## **PATENTED**

<u>NOTE:</u> THIS DRAFT DETAIL IS FOR GENERAL ARRANGEMENT PURPOSES ONLY, AND DOES NOT NECESSARILY REPRESENT A DETAIL THAT IS APPROPRIATE FOR A SPECIFIC PROJECT. PRODUCTS AND ACCESSORIES PROVIDED BY CASCADIA MUST BE CONFIRMED FOR SPECIFIC PROJECTS.

NOTE: ANCHOR CLIPS AT HEAD AND JAMBS ARE INTERMITTENT

CASCADIA WINDOWS LTD. #101-5350 275TH STREET LANGLEY, BC, CANADA V4W 0C1

DRAWING UNIVERSAL SERIES ( - SLIDE-OUT DOOR HEAD RAINSCREEN WALL ASSEMBLY, EXTERIOR INSULATION