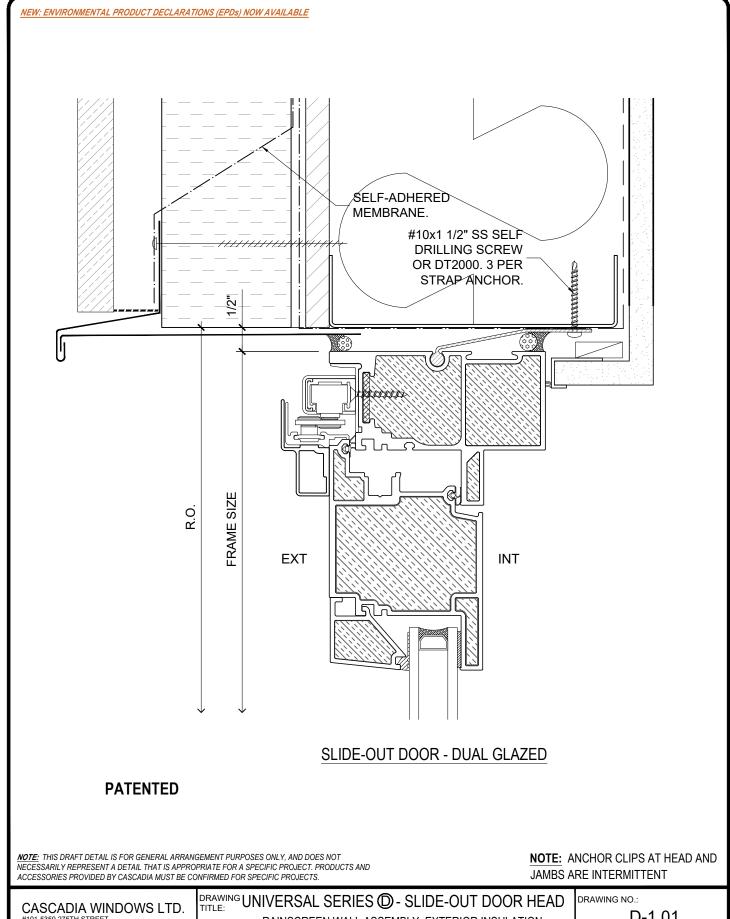

CASCADIA WINDOWS LTD.
#101-5350 275TH STREET
LANGLEY, BC, CANADA V4W 0C1

RAINSCREEN WALL ASSEMBLY, EXTERIOR INSULATION

SCALE: 6" = 1'-0"

PATENTED

DRAWING NO.:

D-1.01

DATE: 26 AUGUST, 2020

DRAWN BY: CH

## **PATENTED**

<u>NOTE:</u> THIS DRAFT DETAIL IS FOR GENERAL ARRANGEMENT PURPOSES ONLY, AND DOES NOT NECESSARILY REPRESENT A DETAIL THAT IS APPROPRIATE FOR A SPECIFIC PROJECT. PRODUCTS AND ACCESSORIES PROVIDED BY CASCADIA MUST BE CONFIRMED FOR SPECIFIC PROJECTS.

NOTE: ANCHOR CLIPS AT HEAD AND JAMBS ARE INTERMITTENT

CASCADIA WINDOWS LTD. #101-5350 275TH STREET LANGLEY, BC, CANADA V4W 0C1

DRAWING UNIVERSAL SERIES ( - SLIDE-OUT DOOR HEAD RAINSCREEN WALL ASSEMBLY, EXTERIOR INSULATION