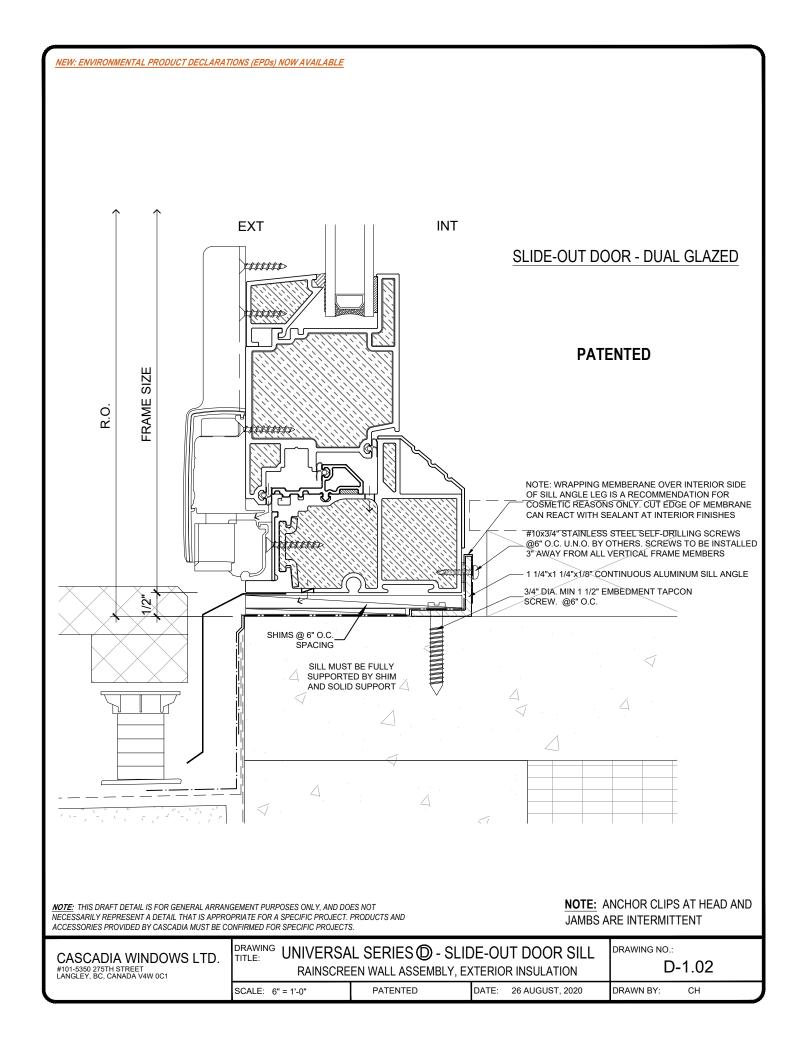

D-1.04

RAINSCREEN WALL ASSEMBLY, EXTERIOR INSULATION

SCALE: 6" = 1'-0" PATENTED DATE: 26 AUGUST, 2020

DRAWN BY: CH

CASCADIA WINDOWS LTD. #101-5350 275TH STREET LANGLEY, BC, CANADA V4W 0C1

DRAWING UNIVERSAL SERIES ( - SLIDE-OUT DOOR SILL RAINSCREEN WALL ASSEMBLY, EXTERIOR INSULATION

D-1.05

SCALE: 6" = 1'-0"

PATENTED

DATE: 26 AUGUST, 2020

\_\_\_\_\_

DRAWN BY: CH