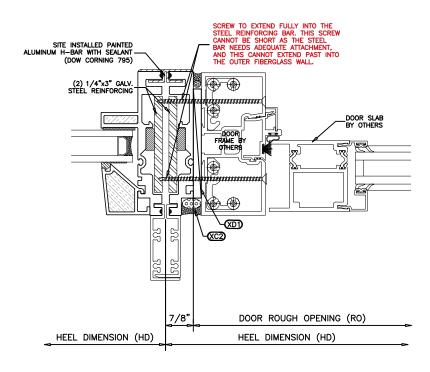

SEE ADDITIONAL COUPLING INSTRUCTIONS WHEN COUPLING IS REQUIRED.

TYPICAL DOOR COUPLER 4A UNIVERSAL WINDOW WALL - INSERT BY OTHERS

NOTES:

• DETAILS ARE FOR STRUCTURAL INSTALLATION PURPOSES ONLY. ALL OTHER DETAILS ARE TO BE REFERENCED TO THE ARCHITECTURAL DRAWINGS AND ENVELOPE DETAILS. CASCADIA WINDOWS & DOORS NEITHER APPROVES NOR DISAPPROVES THE ENVELOPE DETAILS OR STRUCTURE OF THE BUILDING.

• BACKER RODS BEHIND SEALANT BEADS IN GLAZING POCKET ARE A DISCRETIONARY COMPONENT AND ARE REQUIRED ONLY WHEN GAP BETWEEN GLASS AND WINDOW FRAME EXCEEDS APPROXIMATELY 1/8".

• SEE ADDITIONAL COUPLING INSTRUCTIONS WHEN COUPLING IS REQUIRED.