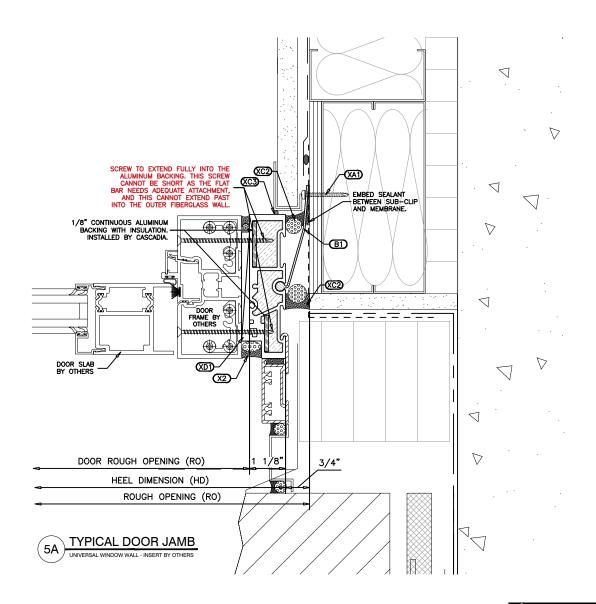

#### LEGEND

- XA1 #10 X 1 1/2" STAINLESS STEEL SELF DRILLING SCREWS @ 6"O.C. OR AS NOTED. BY OTHERS
- XA2 #10 X 3/4" STAINLESS STEEL SELF DRILLING SCREWS @6"O.C. BY OTHERS
- XA3 1/4" DIA TAPCON SCREW WITH MINMUM 1/2" EMBEDMENT BY CASCADIA
- B1 EXTRUDED ALUMINUM UNIVERSAL ANCHOR CLIP BY CASCADIA. SPACING PER ATTACHED GUIDE.
- B2 CONTINUOUS ALUMINUM SILL ANGLE & COVER CAP BY CASCADIA
- SEALANT BEAD BETWEEN
  MEMBRANE AND FRAME
  BY OTHERS
- CO ROD & SEALANT BY
- SEALANT BEAD BY
- PVC SHIMS

  -8"O.C. & UNDER EACH
  VERTICAL. BY OTHERS
- X1 METAL FLASHING BY OTHERS
- X2 INTERIOR FINISHES BY OTHERS

PROJECT TITLE:

REFER TO BUILDING ENVELOPE DETAILS FOR MEMBRANING, SEQUENCING, FINISHING & SEALING INSTRUCTIONS.

BACKER RODS BEHIND SEALANT BEADS IN GLAZING POCKET ARE A DISCRETIONARY COMPONENT AND ARE REQUIRED ONLY WHEN GAP BETWEEN GLASS AND WINDOW FRAME EXCEEDS APPROXIMATELY 1/8".

• BACKER RODS BEHIND SEALANT BEADS IN GLAZING POCKET ARE A DISCRETIONARY COMPONENT AND ARE REQUIRED ONLY WHEN GAP BETWEEN GLASS AND WINDOW FRAME EXCEEDS APPROXIMATELY 1/8".

• SEE ADDITIONAL COUPLING INSTRUCTIONS WHEN COUPLING IS REQUIRED.