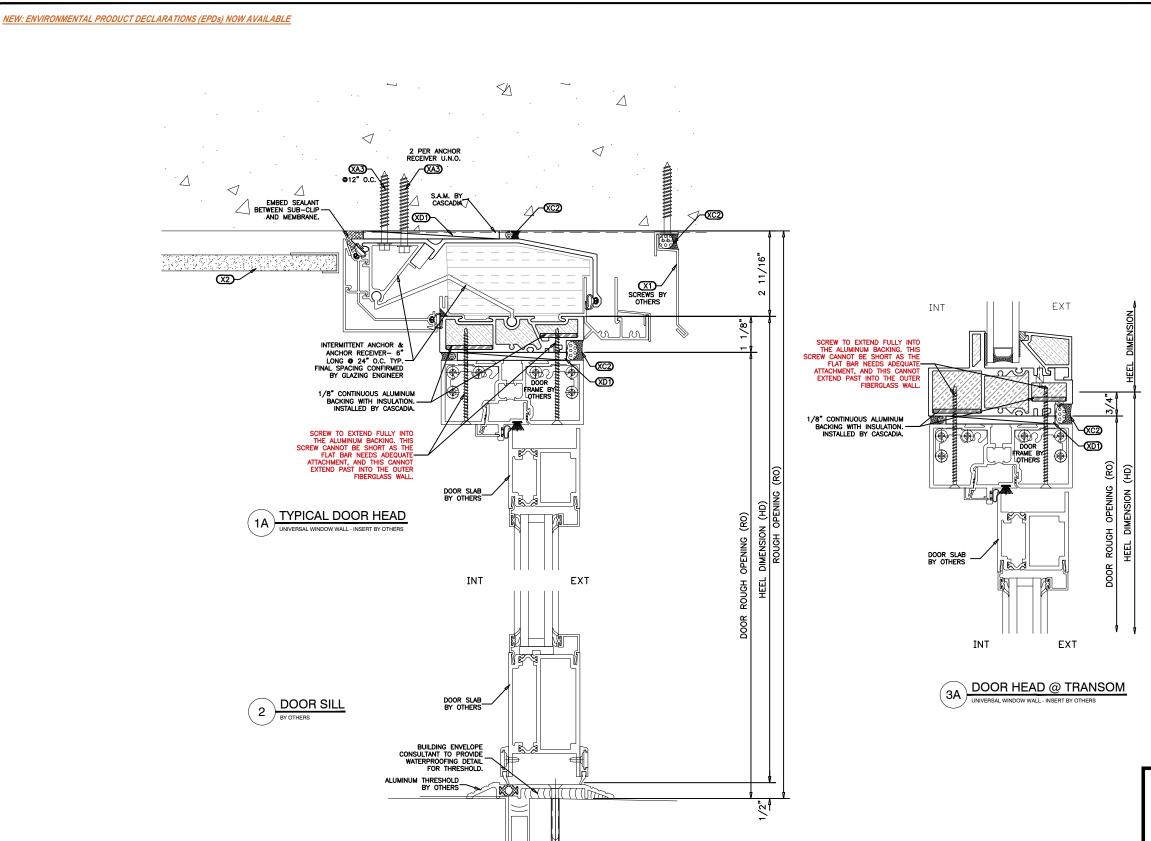

#### LEGEND

- XA1 #10 X 1 1/2" STAINLESS STEEL SELF DRILLING SCREWS @ 6"O.C. OR AS NOTED. BY OTHERS
- XA2 #10 X 3/4" STAINLESS STEEL SELF DRILLING SCREWS @6"O.C. BY OTHERS
- XA3 1/4" DIA TAPCON SCREW WITH MINMUM 1/2" EMBEDMENT BY CASCADIA
- B1 EXTRUDED ALUMINUM UNIVERSAL ANCHOR CLIP BY CASCADIA. SPACING PER ATTACHED GUIDE.
- B2 CONTINUOUS ALUMINUM SILL ANGLE & COVER CAP BY CASCADIA
- SEALANT BEAD BETWEEN
  MEMBRANE AND FRAME
  BY OTHERS
- CO ROD & SEALANT BY
- SEALANT BEAD BY
- PVC SHIMS

  -8"O.C. & UNDER EACH
  VERTICAL. BY OTHERS
- X1 METAL FLASHING BY OTHERS
- X2 INTERIOR FINISHES BY OTHERS

PROJECT TITLE:

REFER TO BUILDING ENVELOPE DETAILS FOR MEMBRANING, SEQUENCING, FINISHING & SEALING INSTRUCTIONS.

BACKER RODS BEHIND SEALANT BEADS IN GLAZING POCKET ARE A DISCRETIONARY COMPONENT AND ARE REQUIRED ONLY WHEN GAP BETWEEN GLASS AND WINDOW FRAME EXCEEDS APPROXIMATELY 1/8".

SEE ADDITIONAL COUPLING INSTRUCTIONS WHEN COUPLING IS REQUIRED.

TYPICAL DOOR COUPLER 4A UNIVERSAL WINDOW WALL - INSERT BY OTHERS

NOTES:

• DETAILS ARE FOR STRUCTURAL INSTALLATION PURPOSES ONLY. ALL OTHER DETAILS ARE TO BE REFERENCED TO THE ARCHITECTURAL DRAWINGS AND ENVELOPE DETAILS. CASCADIA WINDOWS & DOORS NEITHER APPROVES NOR DISAPPROVES THE ENVELOPE DETAILS OR STRUCTURE OF THE BUILDING.

• BACKER RODS BEHIND SEALANT BEADS IN GLAZING POCKET ARE A DISCRETIONARY COMPONENT AND ARE REQUIRED ONLY WHEN GAP BETWEEN GLASS AND WINDOW FRAME EXCEEDS APPROXIMATELY 1/8".

• SEE ADDITIONAL COUPLING INSTRUCTIONS WHEN COUPLING IS REQUIRED.