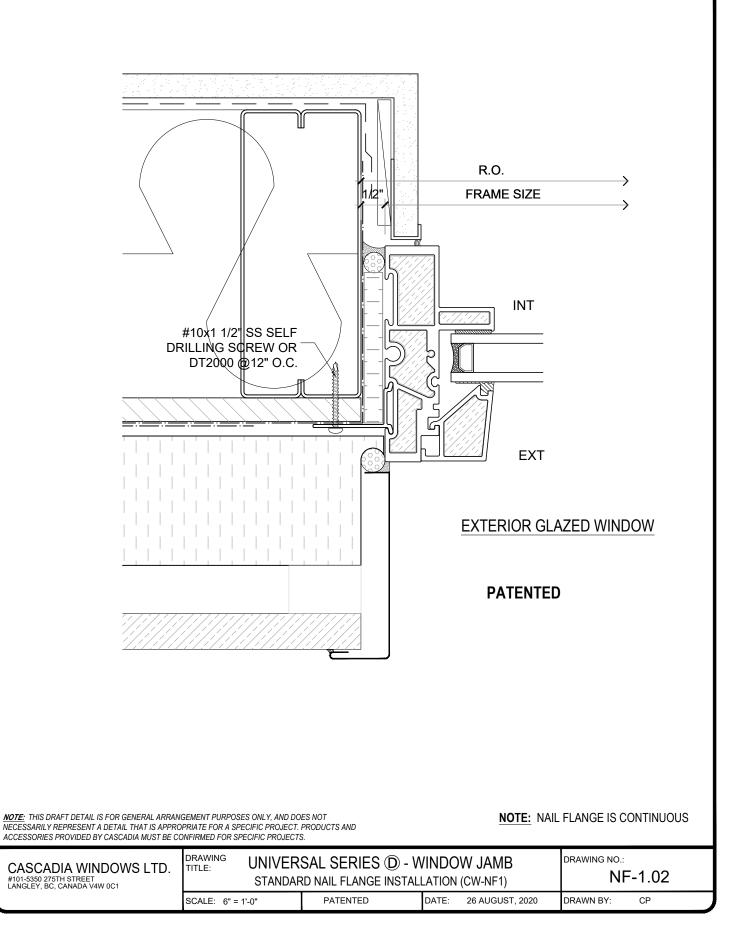

# **NOTE: NAIL FLANGE IS CONTINUOUS**

| CASCADIA WINDOWS LTD.<br>#101-5350 275TH STREET<br>LANGLEY, BC, CANADA V4W 0C1 | DRAWING UNIVERSAL SERIES D - OUTSWING WINDOW<br>PRODUCT DRAWING |          |                       | DRAWING NO.:<br>NF-1.06 |
|--------------------------------------------------------------------------------|-----------------------------------------------------------------|----------|-----------------------|-------------------------|
|                                                                                | SCALE: 4" = 1'-0"                                               | PATENTED | DATE: 26 AUGUST, 2020 | DRAWN BY: CP            |