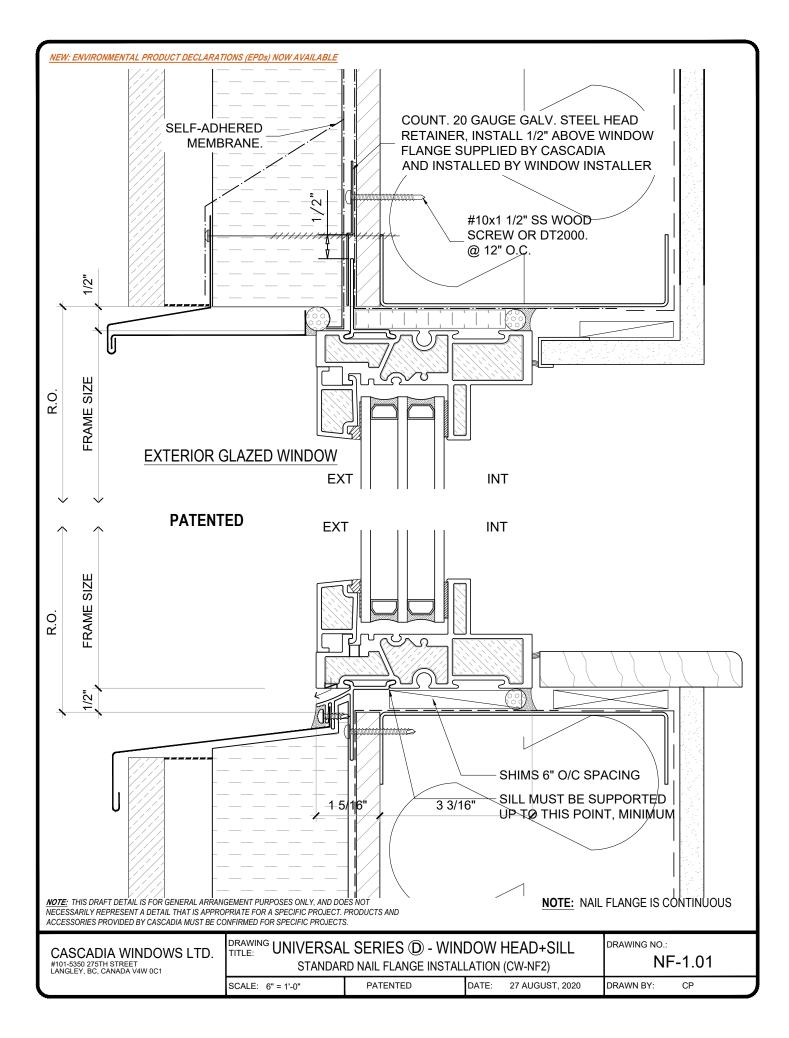

PATENTED

<u>MOTE:</u> THIS DRAFT DETAIL IS FOR GENERAL ARRANGEMENT PURPOSES ONLY, AND DOES NOT NECESSARILY REPRESENT A DETAIL THAT IS APPROPRIATE FOR A SPECIFIC PROJECT. PRODUCTS AND ACCESSORIES PROVIDED BY CASCADIA MUST BE CONFIRMED FOR SPECIFIC PROJECTS.

# **NOTE: NAIL FLANGE IS CONTINUOUS**

| CASCADIA WINDOWS LTD.<br>#101-5350 275TH STREET<br>LANGLEY, BC, CANADA V4W 0C1 | DRAWING UNIVERSAL SERIES D - OUTSWING WINDOW<br>PRODUCT DRAWING |          |                       | DRAWING NO.:<br>NF-1.06 |
|--------------------------------------------------------------------------------|-----------------------------------------------------------------|----------|-----------------------|-------------------------|
|                                                                                | SCALE: 4" = 1'-0"                                               | PATENTED | DATE: 26 AUGUST, 2020 | DRAWN BY: CP            |

PATENTED