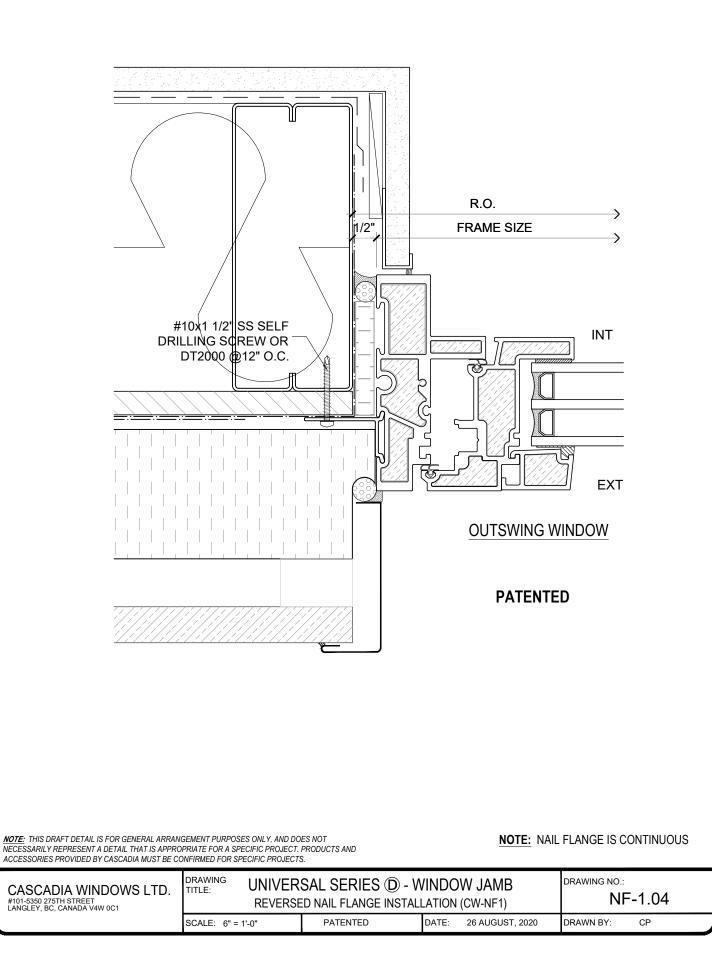

PATENTED

<u>MOTE:</u> THIS DRAFT DETAIL IS FOR GENERAL ARRANGEMENT PURPOSES ONLY, AND DOES NOT NECESSARILY REPRESENT A DETAIL THAT IS APPROPRIATE FOR A SPECIFIC PROJECT. PRODUCTS AND ACCESSORIES PROVIDED BY CASCADIA MUST BE CONFIRMED FOR SPECIFIC PROJECTS.

# **NOTE: NAIL FLANGE IS CONTINUOUS**

| CASCADIA WINDOWS LTD.<br>#101-5350 275TH STREET<br>LANGLEY, BC, CANADA V4W 0C1 | DRAWING UNIVERSAL SERIES D - OUTSWING WINDOW<br>PRODUCT DRAWING |          |                       | DRAWING NO.:<br>NF-1.06 |
|--------------------------------------------------------------------------------|-----------------------------------------------------------------|----------|-----------------------|-------------------------|
|                                                                                | SCALE: 4" = 1'-0"                                               | PATENTED | DATE: 26 AUGUST, 2020 | DRAWN BY: CP            |