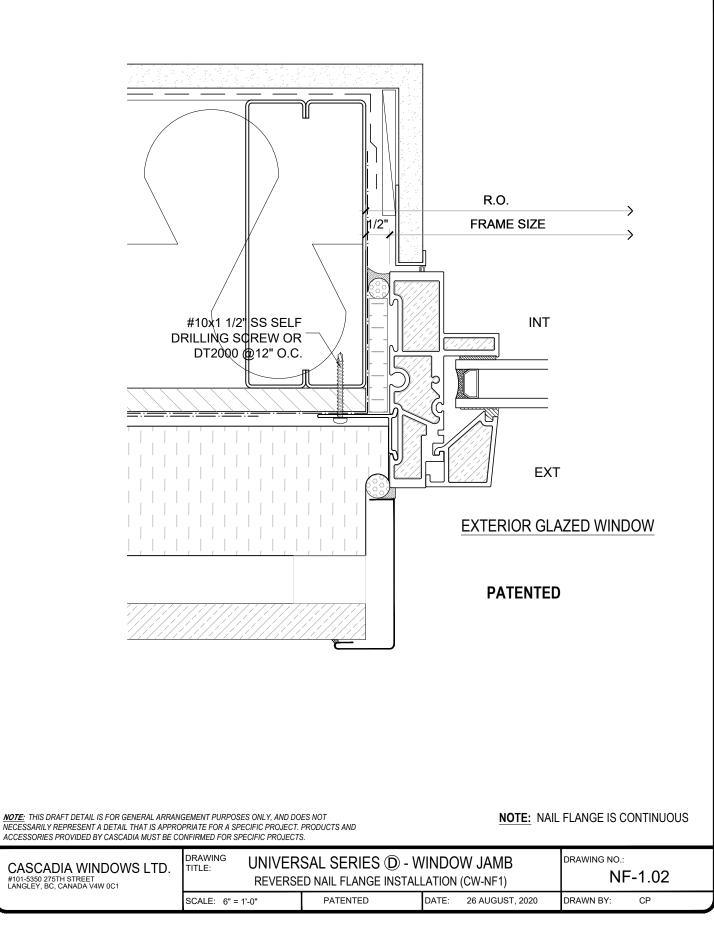

PATENTED



























<u>MOTE:</u> THIS DRAFT DETAIL IS FOR GENERAL ARRANGEMENT PURPOSES ONLY, AND DOES NOT NECESSARILY REPRESENT A DETAIL THAT IS APPROPRIATE FOR A SPECIFIC PROJECT. PRODUCTS AND ACCESSORIES PROVIDED BY CASCADIA MUST BE CONFIRMED FOR SPECIFIC PROJECTS.

# **NOTE: NAIL FLANGE IS CONTINUOUS**

| CASCADIA WINDOWS LTD.<br>#101-5350 275TH STREET<br>LANGLEY, BC, CANADA V4W 0C1 | DRAWING UNIVERSAL SERIES D - OUTSWING WINDOW<br>PRODUCT DRAWING |          |                       | DRAWING NO.:<br>NF-1.06 |
|--------------------------------------------------------------------------------|-----------------------------------------------------------------|----------|-----------------------|-------------------------|
|