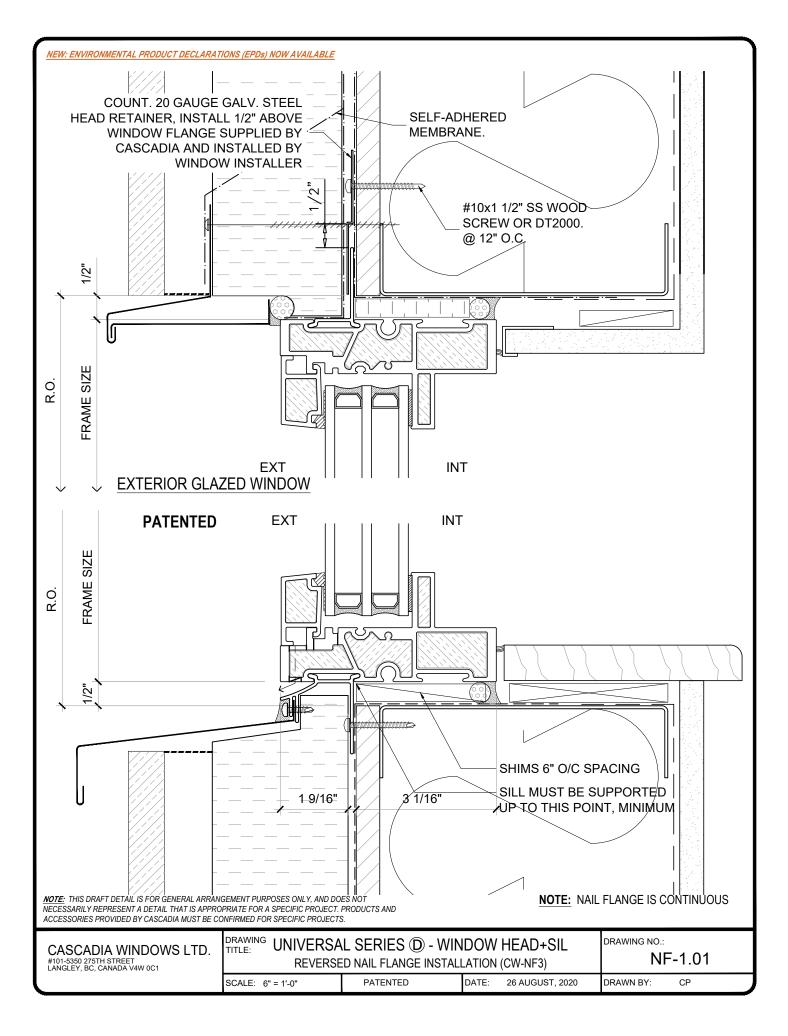

PATENTED

<u>MOTE:</u> THIS DRAFT DETAIL IS FOR GENERAL ARRANGEMENT PURPOSES ONLY, AND DOES NOT NECESSARILY REPRESENT A DETAIL THAT IS APPROPRIATE FOR A SPECIFIC PROJECT. PRODUCTS AND ACCESSORIES PROVIDED BY CASCADIA MUST BE CONFIRMED FOR SPECIFIC PROJECTS.

# **NOTE: NAIL FLANGE IS CONTINUOUS**

| CASCADIA WINDOWS LTD.<br>#101-5350 275TH STREET<br>LANGLEY, BC, CANADA V4W 0C1 | DRAWING UNIVERSAL SERIES D - OUTSWING WINDOW<br>PRODUCT DRAWING |          |                       | DRAWING NO.:<br>NF-1.06 |
|--------------------------------------------------------------------------------|-----------------------------------------------------------------|----------|-----------------------|-------------------------|
|                                                                                | SCALE: 4" = 1'-0"                                               | PATENTED | DATE: 26 AUGUST, 2020 | DRAWN BY: CP            |