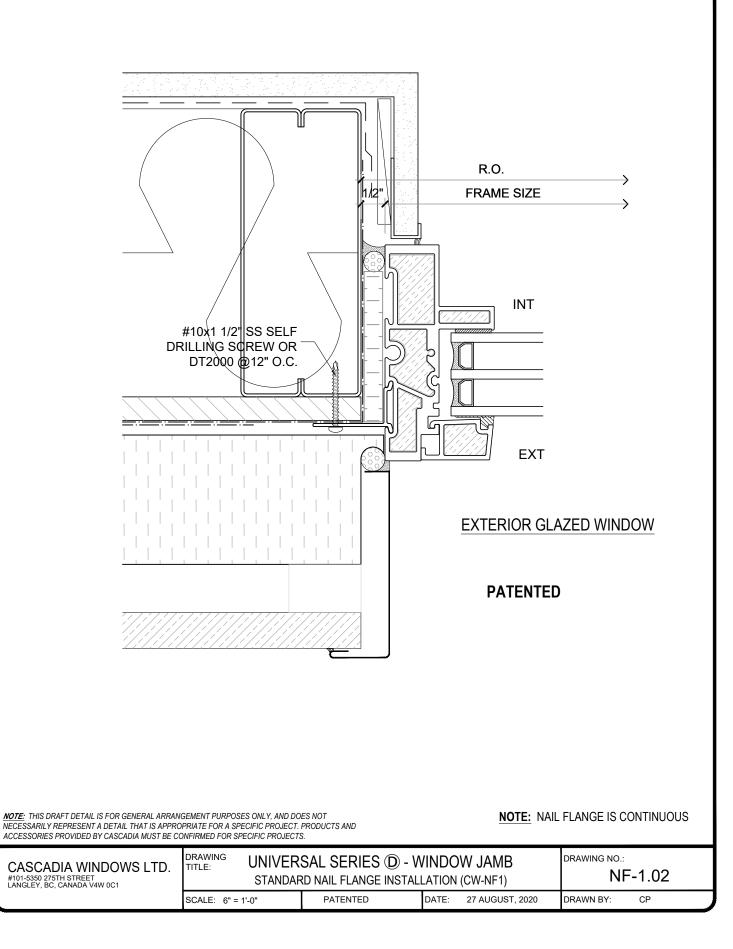

PATENTED

<u>MOTE:</u> THIS DRAFT DETAIL IS FOR GENERAL ARRANGEMENT PURPOSES ONLY, AND DOES NOT NECESSARILY REPRESENT A DETAIL THAT IS APPROPRIATE FOR A SPECIFIC PROJECT. PRODUCTS AND ACCESSORIES PROVIDED BY CASCADIA MUST BE CONFIRMED FOR SPECIFIC PROJECTS.

# **NOTE: NAIL FLANGE IS CONTINUOUS**

| CASCADIA WINDOWS LTD.<br>#101-5350 275TH STREET<br>LANGLEY, BC, CANADA V4W 0C1 | DRAWING UNIVERSAL SERIES D - OUTSWING WINDOW<br>PRODUCT DRAWING |          |                       | DRAWING NO.:<br>NF-1.06 |
|--------------------------------------------------------------------------------|-----------------------------------------------------------------|----------|-----------------------|-------------------------|
|                                                                                | SCALE: 4" = 1'-0"                                               | PATENTED | DATE: 26 AUGUST, 2020 | DRAWN BY: CP            |