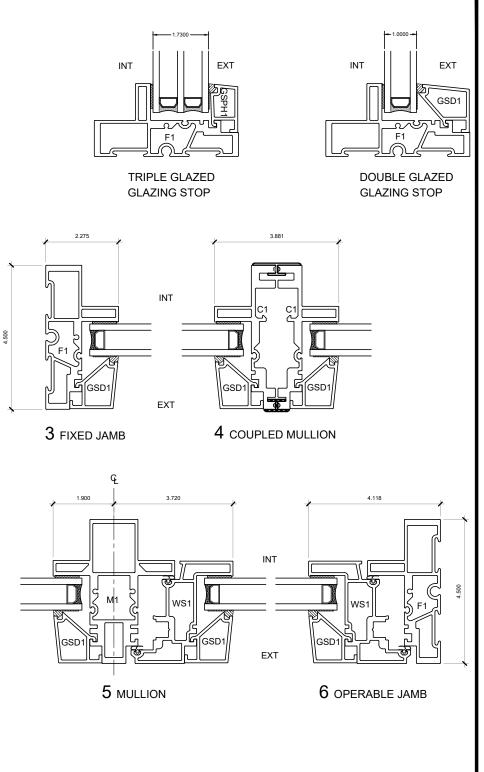

PATENTED



























<u>MOTE:</u> THIS DRAFT DETAIL IS FOR GENERAL ARRANGEMENT PURPOSES ONLY, AND DOES NOT NECESSARILY REPRESENT A DETAIL THAT IS APPROPRIATE FOR A SPECIFIC PROJECT. PRODUCTS AND ACCESSORIES PROVIDED BY CASCADIA MUST BE CONFIRMED FOR SPECIFIC PROJECTS.

# **NOTE: NAIL FLANGE IS CONTINUOUS**

| CASCADIA WINDOWS LTD.<br>#101-5350 275TH STREET<br>LANGLEY, BC, CANADA V4W 0C1 | DRAWING UNIVERSAL SERIES D - OUTSWING WINDOW<br>PRODUCT DRAWING |          |                       | DRAWING NO.:<br>NF-1.06 |
|--------------------------------------------------------------------------------|-----------------------------------------------------------------|----------|-----------------------|-------------------------|
|                                                                                | SCALE: