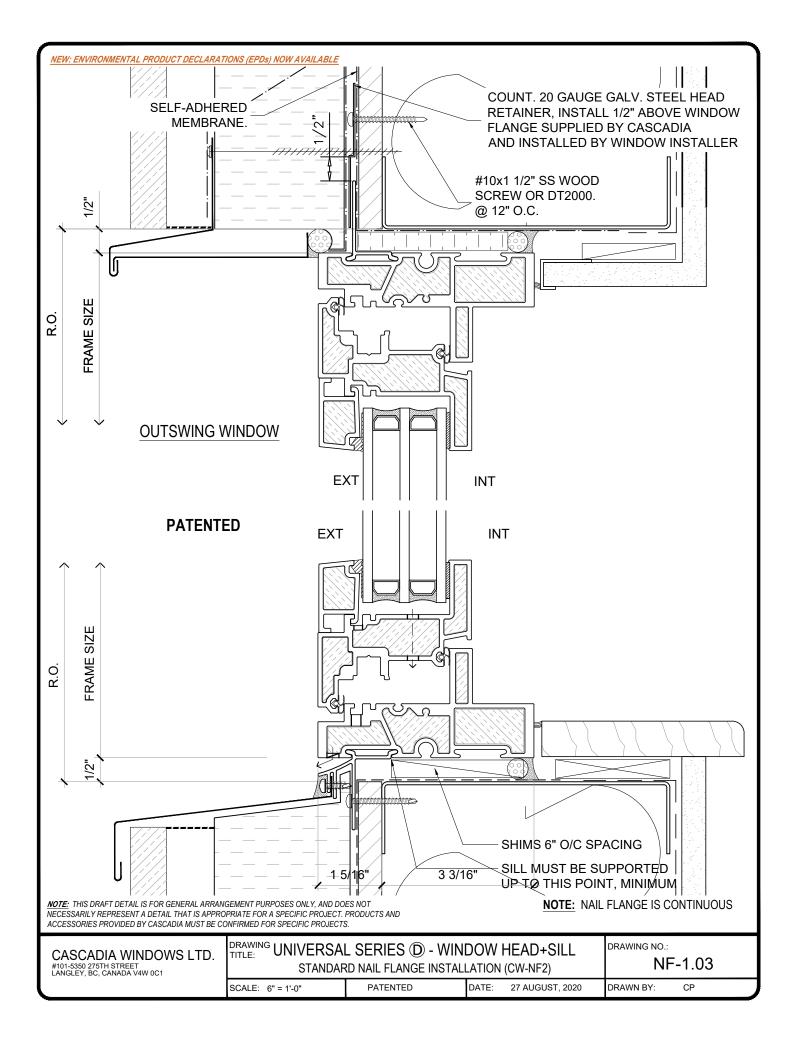

PATENTED

<u>MOTE:</u> THIS DRAFT DETAIL IS FOR GENERAL ARRANGEMENT PURPOSES ONLY, AND DOES NOT NECESSARILY REPRESENT A DETAIL THAT IS APPROPRIATE FOR A SPECIFIC PROJECT. PRODUCTS AND ACCESSORIES PROVIDED BY CASCADIA MUST BE CONFIRMED FOR SPECIFIC PROJECTS.

# **NOTE: NAIL FLANGE IS CONTINUOUS**

| CASCADIA WINDOWS LTD.<br>#101-5350 275TH STREET<br>LANGLEY, BC, CANADA V4W 0C1 | DRAWING UNIVERSAL SERIES D - OUTSWING WINDOW<br>PRODUCT DRAWING |          |                       | DRAWING NO.:<br>NF-1.06 |
|--------------------------------------------------------------------------------|-----------------------------------------------------------------|----------|-----------------------|-------------------------|
|                                                                                | SCALE: 4" = 1'-0"                                               | PATENTED | DATE: 26 AUGUST, 2020 | DRAWN BY: CP            |