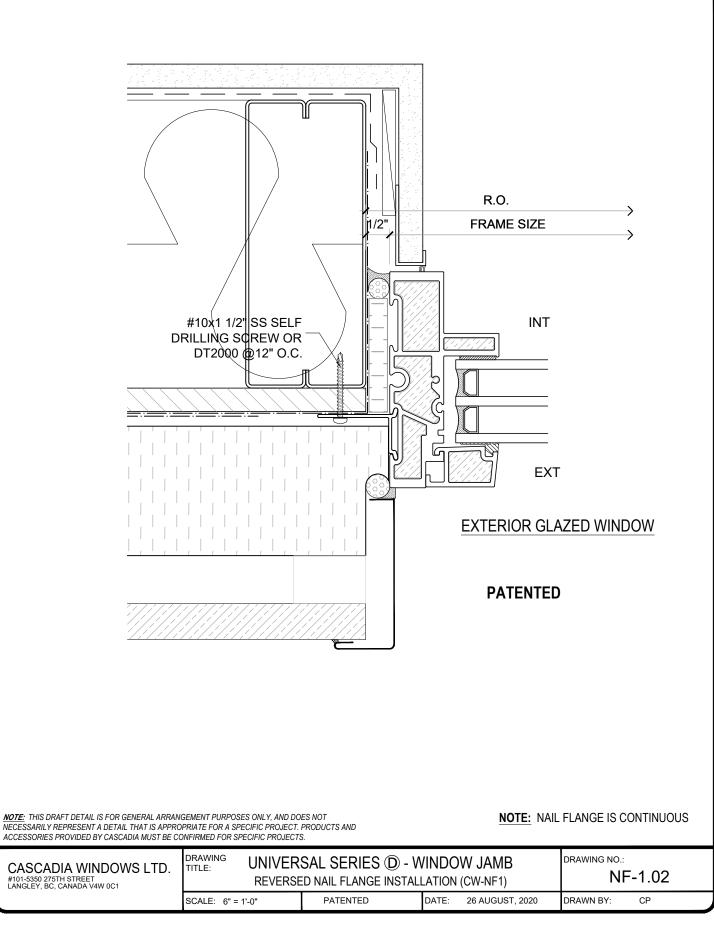

PATENTED

<u>MOTE:</u> THIS DRAFT DETAIL IS FOR GENERAL ARRANGEMENT PURPOSES ONLY, AND DOES NOT NECESSARILY REPRESENT A DETAIL THAT IS APPROPRIATE FOR A SPECIFIC PROJECT. PRODUCTS AND ACCESSORIES PROVIDED BY CASCADIA MUST BE CONFIRMED FOR SPECIFIC PROJECTS.

# **NOTE: NAIL FLANGE IS CONTINUOUS**

| CASCADIA WINDOWS LTD.<br>#101-5350 275TH STREET<br>LANGLEY, BC, CANADA V4W 0C1 | DRAWING UNIVERSAL SERIES D - OUTSWING WINDOW<br>PRODUCT DRAWING |          |                       | DRAWING NO.:<br>NF-1.06 |
|--------------------------------------------------------------------------------|-----------------------------------------------------------------|----------|-----------------------|-------------------------|
|                                                                                | SCALE: 4" = 1'-0"                                               | PATENTED | DATE: 26 AUGUST, 2020 | DRAWN BY: CP            |