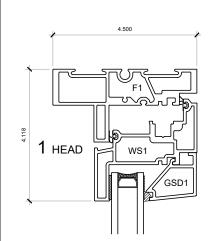

# **NOTE: NAIL FLANGE IS CONTINUOUS**

| CASCADIA WINDOWS LTD.<br>#101-5350 275TH STREET<br>LANGLEY, BC, CANADA V4W 0C1 | DRAWING UNIVERSAL SERIES D - OUTSWING WINDOW<br>PRODUCT DRAWING |          |                       | DRAWING NO.:<br>NF-1.06 |
|--------------------------------------------------------------------------------|-----------------------------------------------------------------|----------|-----------------------|-------------------------|
|                                                                                | SCALE: 4" = 1'-0"                                               | PATENTED | DATE: 26 AUGUST, 2020 | DRAWN BY: CP            |