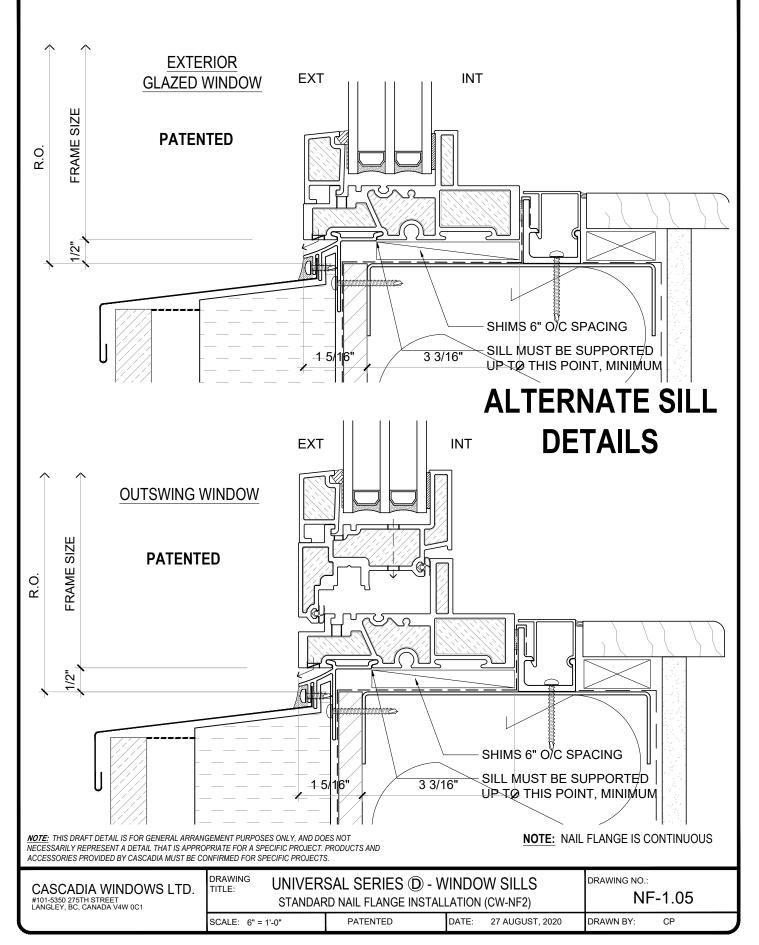

PATENTED

<u>MOTE:</u> THIS DRAFT DETAIL IS FOR GENERAL ARRANGEMENT PURPOSES ONLY, AND DOES NOT NECESSARILY REPRESENT A DETAIL THAT IS APPROPRIATE FOR A SPECIFIC PROJECT. PRODUCTS AND ACCESSORIES PROVIDED BY CASCADIA MUST BE CONFIRMED FOR SPECIFIC PROJECTS.

# **NOTE: NAIL FLANGE IS CONTINUOUS**

| CASCADIA WINDOWS LTD.<br>#101-5350 275TH STREET<br>LANGLEY, BC, CANADA V4W 0C1 | DRAWING UNIVERSAL SERIES D - OUTSWING WINDOW<br>PRODUCT DRAWING |          |                       | DRAWING NO.:<br>NF-1.06 |
|--------------------------------------------------------------------------------|-----------------------------------------------------------------|----------|-----------------------|-------------------------|
|                                                                                | SCALE: 4" = 1'-0"                                               | PATENTED | DATE: 26 AUGUST, 2020 | DRAWN BY: CP            |