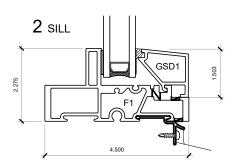

PATENTED



























<u>MOTE:</u> THIS DRAFT DETAIL IS FOR GENERAL ARRANGEMENT PURPOSES ONLY, AND DOES NOT NECESSARILY REPRESENT A DETAIL THAT IS APPROPRIATE FOR A SPECIFIC PROJECT. PRODUCTS AND ACCESSORIES PROVIDED BY CASCADIA MUST BE CONFIRMED FOR SPECIFIC PROJECTS.

# **NOTE: NAIL FLANGE IS CONTINUOUS**

| CASCADIA WINDOWS LTD.<br>#101-5350 275TH STREET<br>LANGLEY, BC, CANADA V4W 0C1 | DRAWING UNIVERSAL SERIES D - OUTSWING WINDOW<br>PRODUCT DRAWING |          |                       | DRAWING NO.:<br>NF-1.06 |
|--------------------------------------------------------------------------------|-----------------------------------------------------------------|----------|-----------------------|-------------------------|
|                                                                                | SCALE