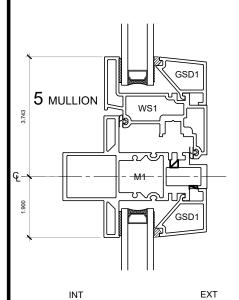

PATENTED



























<u>MOTE:</u> THIS DRAFT DETAIL IS FOR GENERAL ARRANGEMENT PURPOSES ONLY, AND DOES NOT NECESSARILY REPRESENT A DETAIL THAT IS APPROPRIATE FOR A SPECIFIC PROJECT. PRODUCTS AND ACCESSORIES PROVIDED BY CASCADIA MUST BE CONFIRMED FOR SPECIFIC PROJECTS.

# **NOTE: NAIL FLANGE IS CONTINUOUS**

| CASCADIA WINDOWS LTD.<br>#101-5350 275TH STREET<br>LANGLEY, BC, CANADA V4W 0C1 | DRAWING UNIVERSAL SERIES D - OUTSWING WINDOW<br>PRODUCT DRAWING |          |                       | DRAWING NO.:<br>NF-1.06 |
|--------------------------------------------------------------------------------|-----------------------------------------------------------------|----------|-----------------------|-------------------------|
|                                                                                | SCA