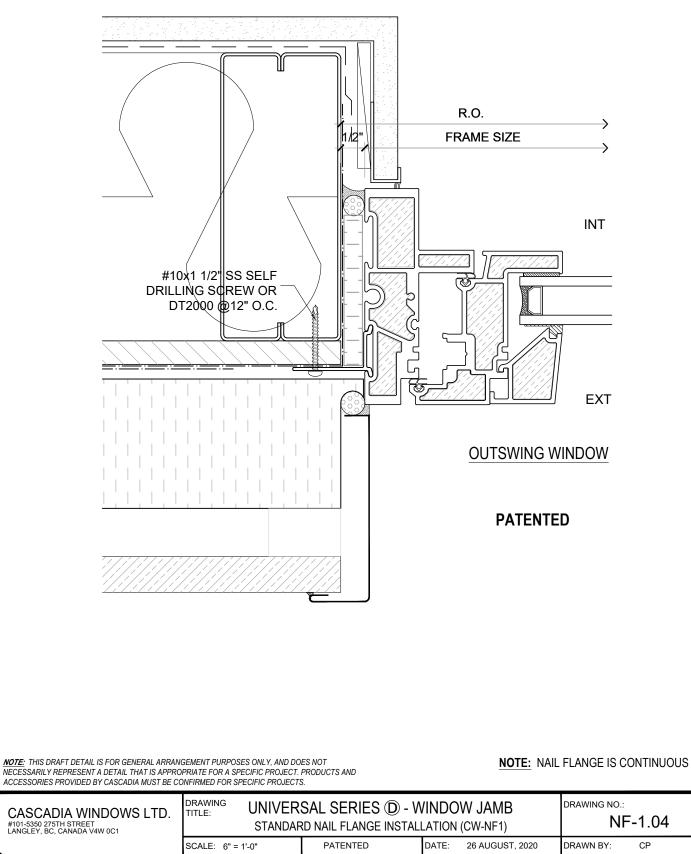

# **NOTE: NAIL FLANGE IS CONTINUOUS**

| CASCADIA WINDOWS LTD.<br>#101-5350 275TH STREET<br>LANGLEY, BC, CANADA V4W 0C1 | DRAWING UNIVERSAL SERIES D - OUTSWING WINDOW<br>PRODUCT DRAWING |          |                       | DRAWING NO.:<br>NF-1.06 |
|--------------------------------------------------------------------------------|-----------------------------------------------------------------|----------|-----------------------|-------------------------|
|                                                                                | SCALE: 4" = 1'-0"                                               | PATENTED | DATE: 26 AUGUST, 2020 | DRAWN BY: CP            |