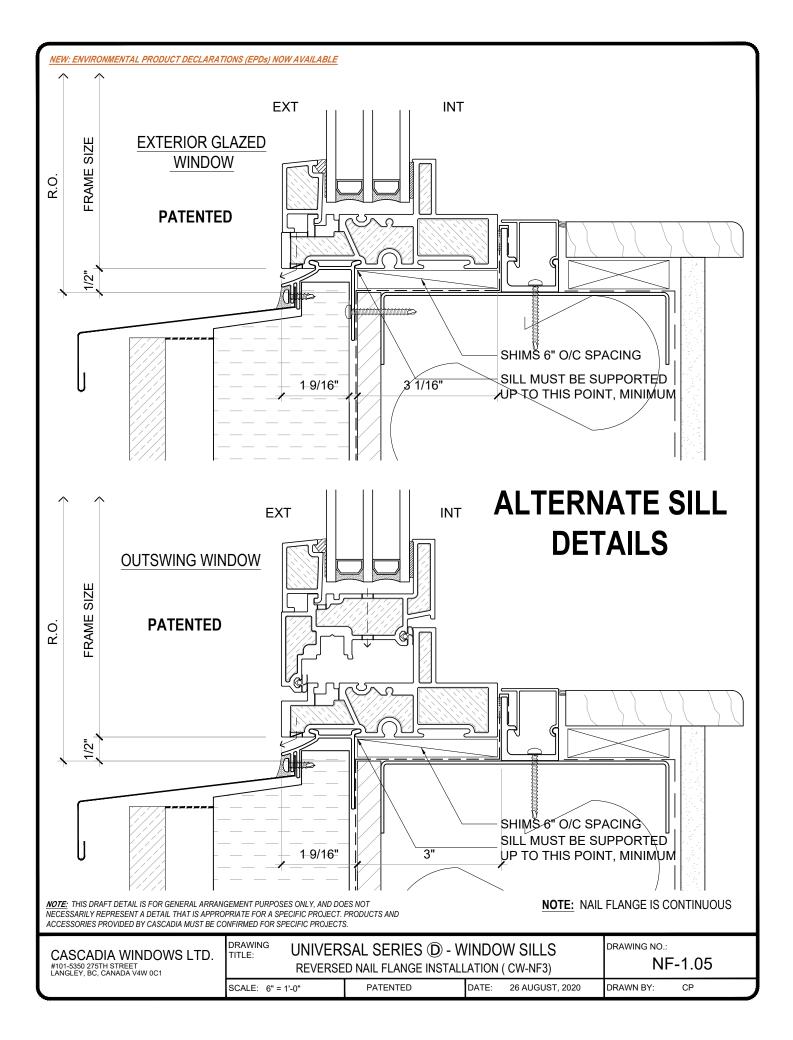

PATENTED

<u>MOTE:</u> THIS DRAFT DETAIL IS FOR GENERAL ARRANGEMENT PURPOSES ONLY, AND DOES NOT NECESSARILY REPRESENT A DETAIL THAT IS APPROPRIATE FOR A SPECIFIC PROJECT. PRODUCTS AND ACCESSORIES PROVIDED BY CASCADIA MUST BE CONFIRMED FOR SPECIFIC PROJECTS.

# **NOTE: NAIL FLANGE IS CONTINUOUS**

| CASCADIA WINDOWS LTD.<br>#101-5350 275TH STREET<br>LANGLEY, BC, CANADA V4W 0C1 | DRAWING UNIVERSAL SERIES D - OUTSWING WINDOW<br>PRODUCT DRAWING |          |                       | DRAWING NO.:<br>NF-1.06 |
|--------------------------------------------------------------------------------|-----------------------------------------------------------------|----------|-----------------------|-------------------------|
|                                                                                | SCALE: 4" = 1'-0"                                               | PATENTED | DATE: 26 AUGUST, 2020 | DRAWN BY: CP            |