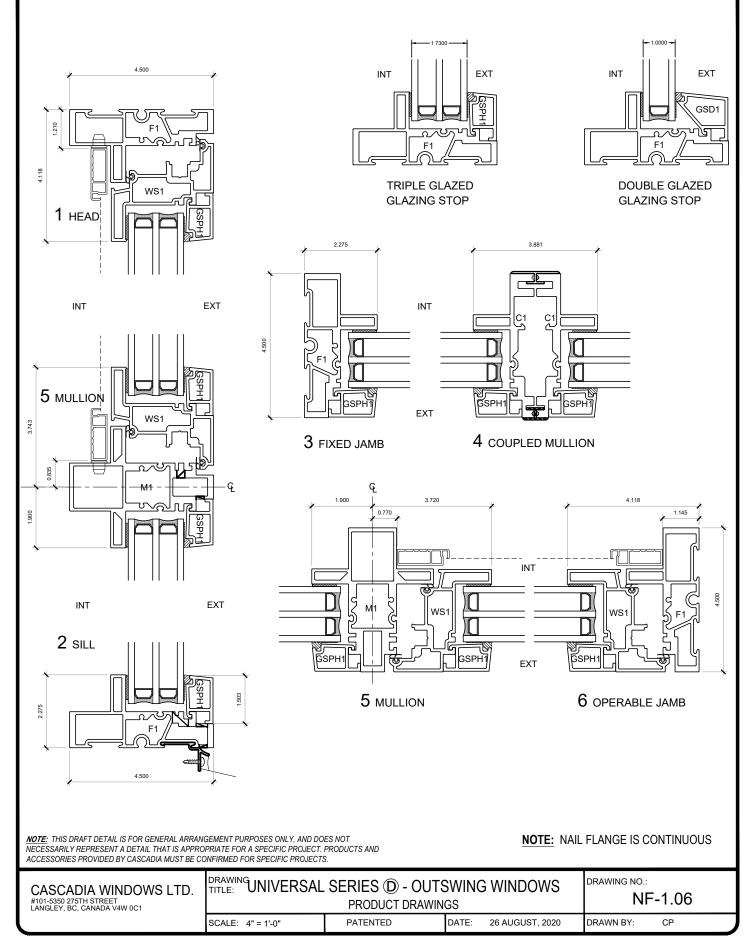

PATENTED

<u>MOTE:</u> THIS DRAFT DETAIL IS FOR GENERAL ARRANGEMENT PURPOSES ONLY, AND DOES NOT NECESSARILY REPRESENT A DETAIL THAT IS APPROPRIATE FOR A SPECIFIC PROJECT. PRODUCTS AND ACCESSORIES PROVIDED BY CASCADIA MUST BE CONFIRMED FOR SPECIFIC PROJECTS.

# **NOTE: NAIL FLANGE IS CONTINUOUS**

| CASCADIA WINDOWS LTD.<br>#101-5350 275TH STREET<br>LANGLEY, BC, CANADA V4W 0C1 | DRAWING UNIVERSAL SERIES D - OUTSWING WINDOW<br>PRODUCT DRAWING |          |                       | DRAWING NO.:<br>NF-1.06 |
|--------------------------------------------------------------------------------|-----------------------------------------------------------------|----------|-----------------------|-------------------------|
|                                                                                | SCALE: 4" = 1'-0"                                               | PATENTED | DATE: 26 AUGUST, 2020 | DRAWN BY: CP            |