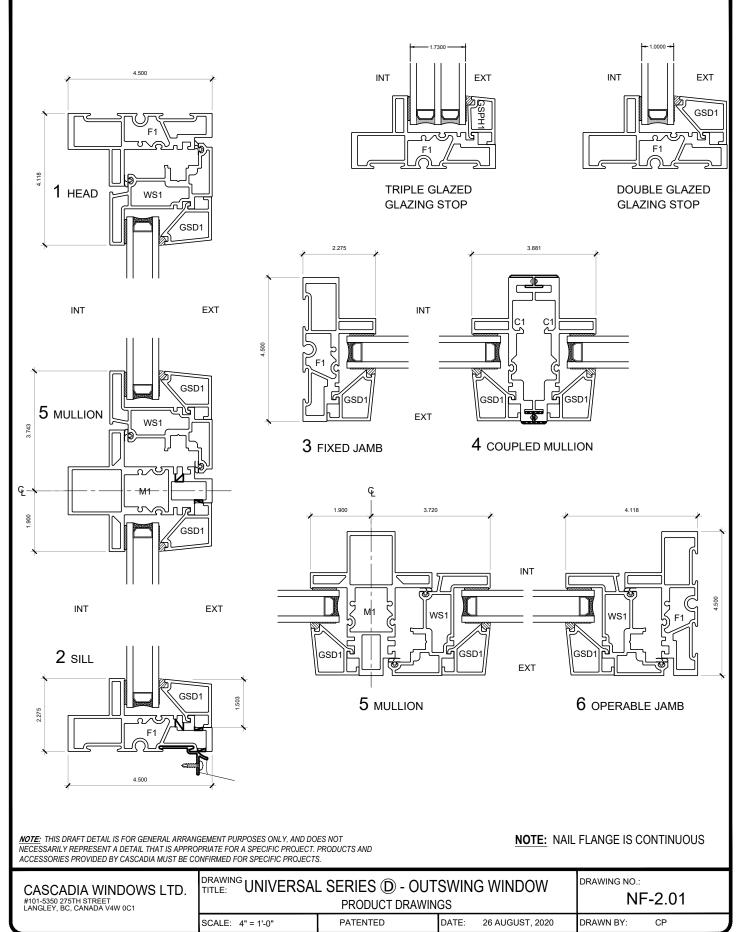

# **NOTE: NAIL FLANGE IS CONTINUOUS**

| CASCADIA WINDOWS LTD.<br>#101-5350 275TH STREET<br>LANGLEY, BC, CANADA V4W 0C1 | DRAWING UNIVERSAL SERIES D - OUTSWING WINDOW<br>PRODUCT DRAWING |          |                       | DRAWING NO.:<br>NF-1.06 |
|--------------------------------------------------------------------------------|-----------------------------------------------------------------|----------|-----------------------|-------------------------|
|                                                                                | SCALE: 4" = 1'-0"                                               | PATENTED | DATE: 26 AUGUST, 2020 | DRAWN BY: CP            |