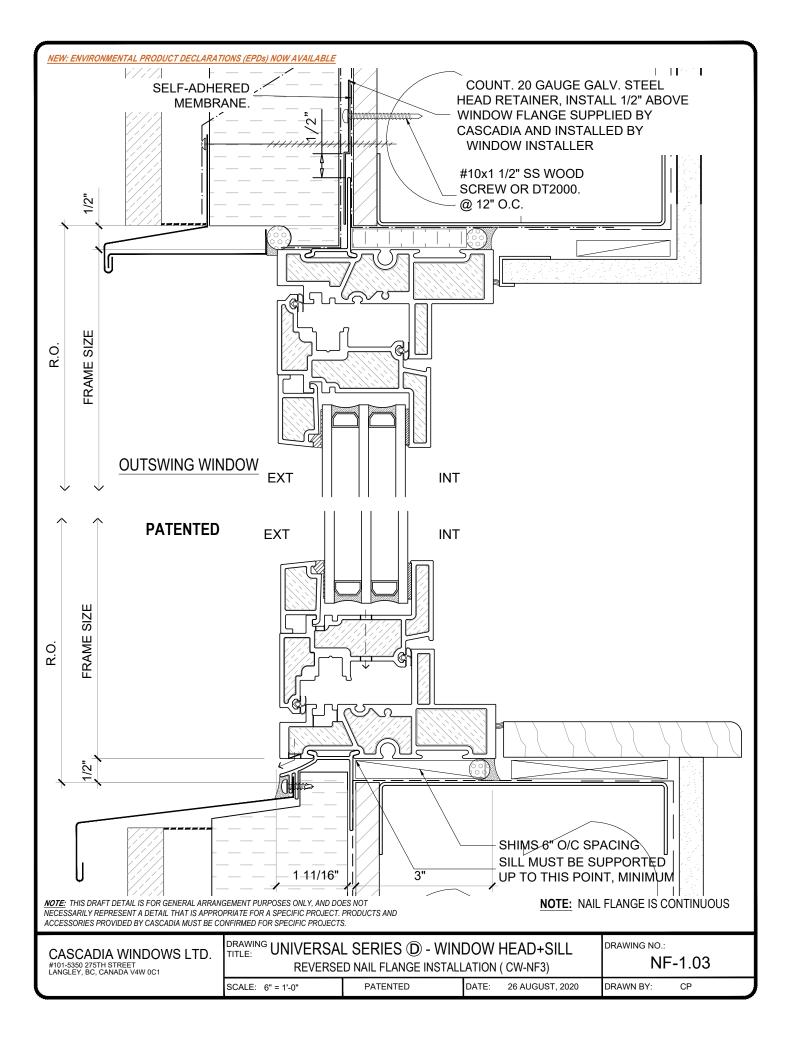

PATENTED

<u>MOTE:</u> THIS DRAFT DETAIL IS FOR GENERAL ARRANGEMENT PURPOSES ONLY, AND DOES NOT NECESSARILY REPRESENT A DETAIL THAT IS APPROPRIATE FOR A SPECIFIC PROJECT. PRODUCTS AND ACCESSORIES PROVIDED BY CASCADIA MUST BE CONFIRMED FOR SPECIFIC PROJECTS.

# **NOTE: NAIL FLANGE IS CONTINUOUS**

| CASCADIA WINDOWS LTD.<br>#101-5350 275TH STREET<br>LANGLEY, BC, CANADA V4W 0C1 | DRAWING UNIVERSAL SERIES D - OUTSWING WINDOW<br>PRODUCT DRAWING |          |                       | DRAWING NO.:<br>NF-1.06 |
|--------------------------------------------------------------------------------|-----------------------------------------------------------------|----------|-----------------------|-------------------------|
|                                                                                | SCALE: 4" = 1'-0"                                               | PATENTED | DATE: 26 AUGUST, 2020 | DRAWN BY: CP            |