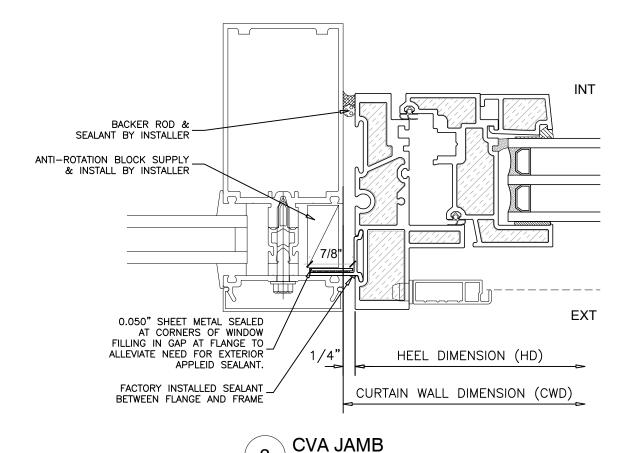

INSWING UNIVERSAL WINDOW

MOTE: THIS DRAFT DETAIL IS FOR GENERAL ARRANGEMENT PURPOSES ONLY, AND DOES NOT NECESSARILY REPRESENT A DETAIL THAT IS APPROPRIATE FOR A SPECIFIC PROJECT. PRODUCTS AND ACCESSORIES PROVIDED BY CASCADIA MUST BE CONFIRMED FOR SPECIFIC PROJECTS.

CASCADIA WINDOWS LTD. #101-5350 275TH STREET LANGLEY, BC, CANADA V4W 0C1

| DRAWING<br>TITLE: | UNIVERSAL SEF | `     |               | DRAWING NO.: W-1.08 |    |
|-------------------|---------------|-------|---------------|---------------------|----|
| SCALE: 6" = 1'-0" | DOUBLE GLAZED | DATE: | 05 JUNE, 2024 | DRAWN BY:           | AP |