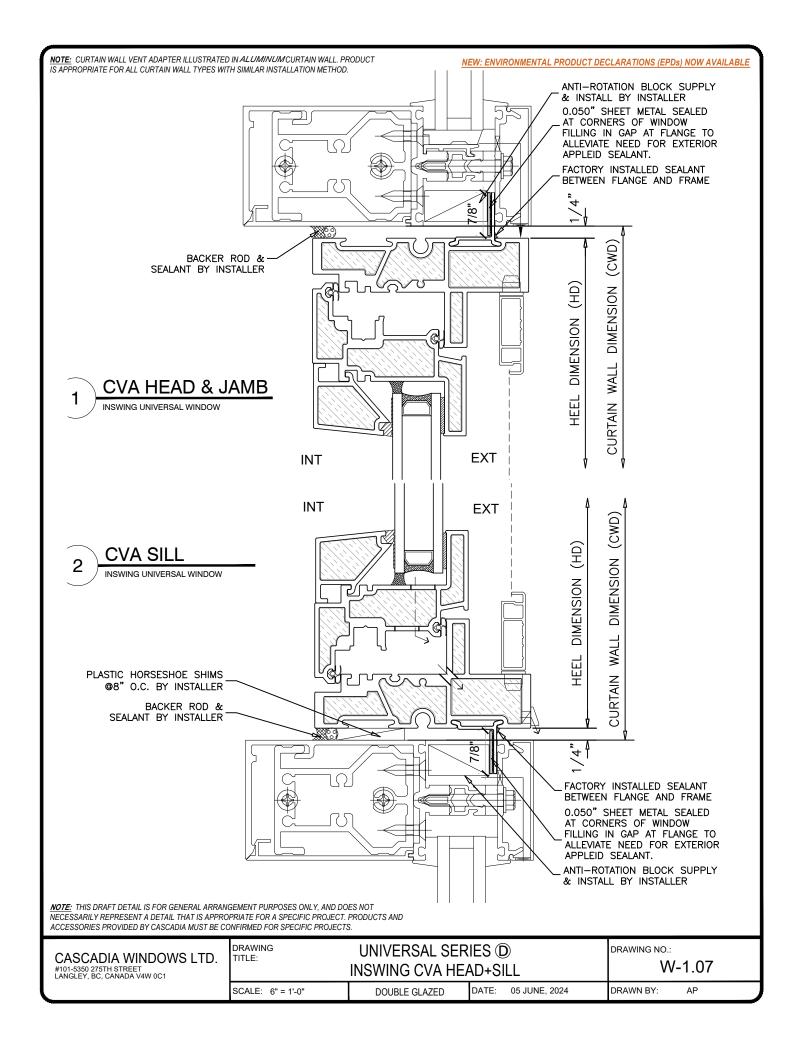

NOTE: THIS DRAFT DETAIL IS FOR GENERAL ARRANGEMENT PURPOSES ONLY, AND DOES NOT NECESSARILY REPRESENT A DETAIL THAT IS APPROPRIATE FOR A SPECIFIC PROJECT. PRODUCTS AND ACCESSORIES PROVIDED BY CASCADIA MUST BE CONFIRMED FOR SPECIFIC PROJECTS.

00 4 D 14 14 14 1 D 014 10 1 T D

| CASCADIA WINDOWS LTD                                  |  |
|-------------------------------------------------------|--|
| #101-5350 275TH STREET<br>LANGLEY, BC, CANADA V4W 0C1 |  |

| DRAWING           | UNIVERSAL SERIES (D) |       |               | DRAWING NO.: |  |
|-------------------|----------------------|-------|---------------|--------------|--|
| TITLE:            | INSWING CVA JAMB     |       |               | W-1.06       |  |
| SCALE: 6" = 1'-0" | DOUBLE GLAZED        | DATE: | 05 JUNE, 2024 | DRAWN BY:    |  |