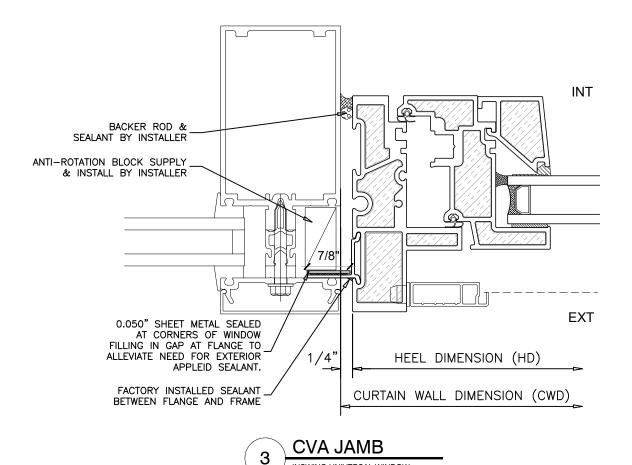

INSWING UNIVERSAL WINDOW

MOTE: THIS DRAFT DETAIL IS FOR GENERAL ARRANGEMENT PURPOSES ONLY, AND DOES NOT NECESSARILY REPRESENT A DETAIL THAT IS APPROPRIATE FOR A SPECIFIC PROJECT. PRODUCTS AND ACCESSORIES PROVIDED BY CASCADIA MUST BE CONFIRMED FOR SPECIFIC PROJECTS.

CASCADIA WINDOWS LTD. #101-5350 275TH STREET LANGLEY, BC, CANADA V4W 0C1

| DRAWING<br>TITLE: | UNIVERSAL SEF | `     |               | DRAWING NO.: W-1.08 |    |
|-------------------|---------------|-------|---------------|---------------------|----|
| SCALE: 6" = 1'-0" | DOUBLE GLAZED | DATE: | 05 JUNE, 2024 | DRAWN BY:           | AP |