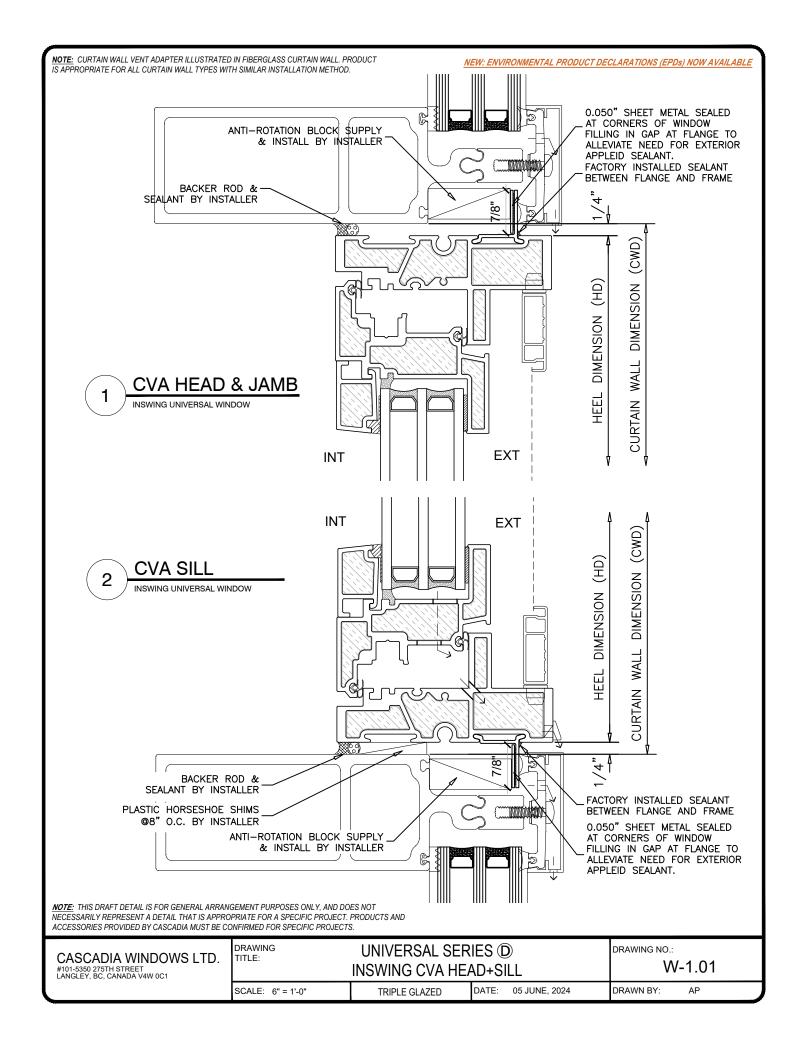

NOTE: THIS DRAFT DETAIL IS FOR GENERAL ARRANGEMENT PURPOSES ONLY, AND DOES NOT NECESSARILY REPRESENT A DETAIL THAT IS APPROPRIATE FOR A SPECIFIC PROJECT. PRODUCTS AND ACCESSORIES PROVIDED BY CASCADIA MUST BE CONFIRMED FOR SPECIFIC PROJECTS.

CASCADIA WINDOWS LTD. #101-5350 275TH STREET LANGLEY, BC, CANADA V4W 0C1

| DRAWING<br>TITLE: | UNIVERSAL SEF | `     |               | DRAWING NO.:<br>W-1.02 |    |
|-------------------|---------------|-------|---------------|------------------------|----|
| SCALE: 6" = 1'-0" | TRIPLE GLAZED | DATE: | 05 JUNE, 2024 | DRAWN BY:              | AP |