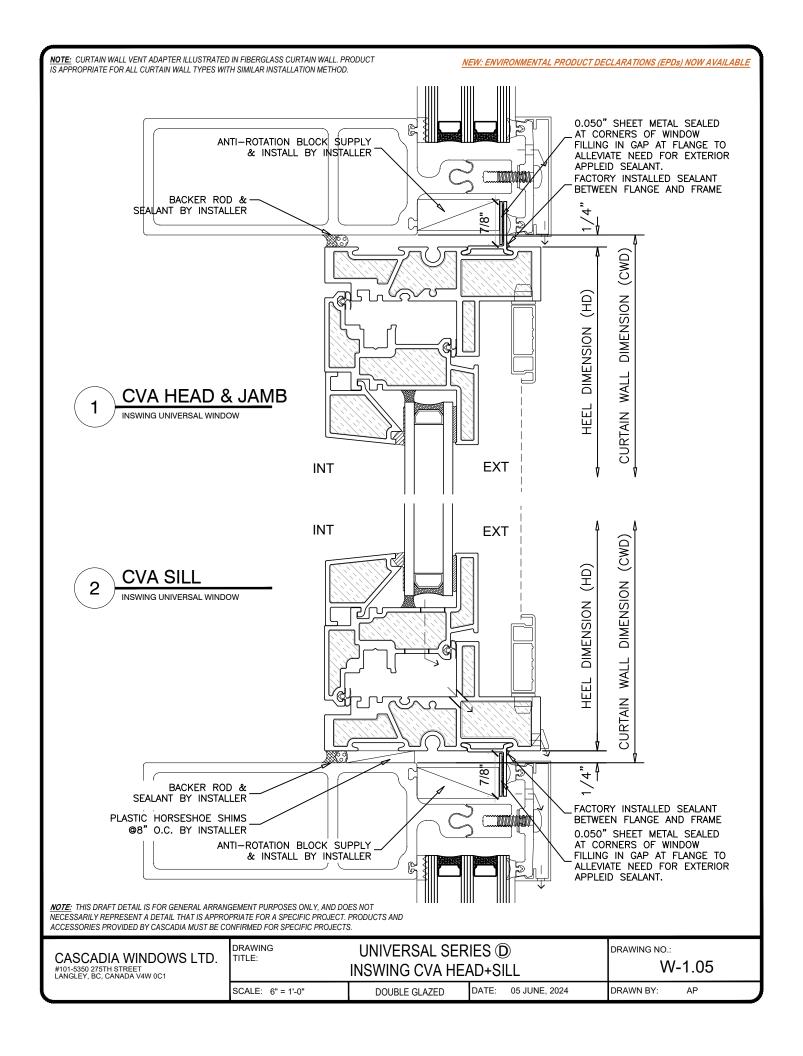

NOTE: THIS DRAFT DETAIL IS FOR GENERAL ARRANGEMENT PURPOSES ONLY, AND DOES NOT NECESSARILY REPRESENT A DETAIL THAT IS APPROPRIATE FOR A SPECIFIC PROJECT. PRODUCTS AND ACCESSORIES PROVIDED BY CASCADIA MUST BE CONFIRMED FOR SPECIFIC PROJECTS.

CASCADIA WINDOWS LTD. #101-5350 275TH STREET LANGLEY, BC, CANADA V4W 0C1

| DRAWING<br>TITLE: | UNIVERSAL SEF | `     |               | DRAWING NO.:<br>W-1.02 |    |
|-------------------|---------------|-------|---------------|------------------------|----|
| SCALE: 6" = 1'-0" | TRIPLE GLAZED | DATE: | 05 JUNE, 2024 | DRAWN BY:              | AP |