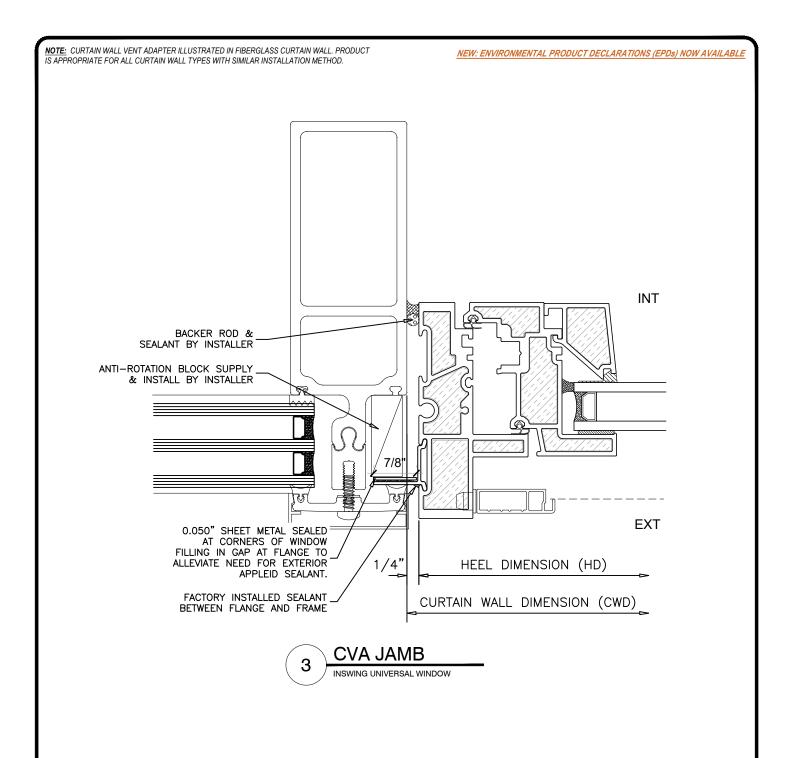

INSWING UNIVERSAL WINDOW

3

<u>NOTE:</u> THIS DRAFT DETAIL IS FOR GENERAL ARRANGEMENT PURPOSES ONLY, AND DOES NOT NECESSARILY REPRESENT A DETAIL THAT IS APPROPRIATE FOR A SPECIFIC PROJECT. PRODUCTS AND ACCESSORIES PROVIDED BY CASCADIA MUST BE CONFIRMED FOR SPECIFIC PROJECTS.

CASCADIA WINDOWS LTD. #101-5350 275TH STREET LANGLEY, BC, CANADA V4W 0C1

| DRAWING<br>TITLE: | UNIVERSAL SEF | `     |               | DRAWING NO.: W-1.04 |    |  |
|-------------------|---------------|-------|---------------|---------------------|----|--|
| SCALE: 6" = 1'-0" | TRIPLE GLAZED | DATE: | 05 JUNE, 2024 | DRAWN BY:           | AP |  |