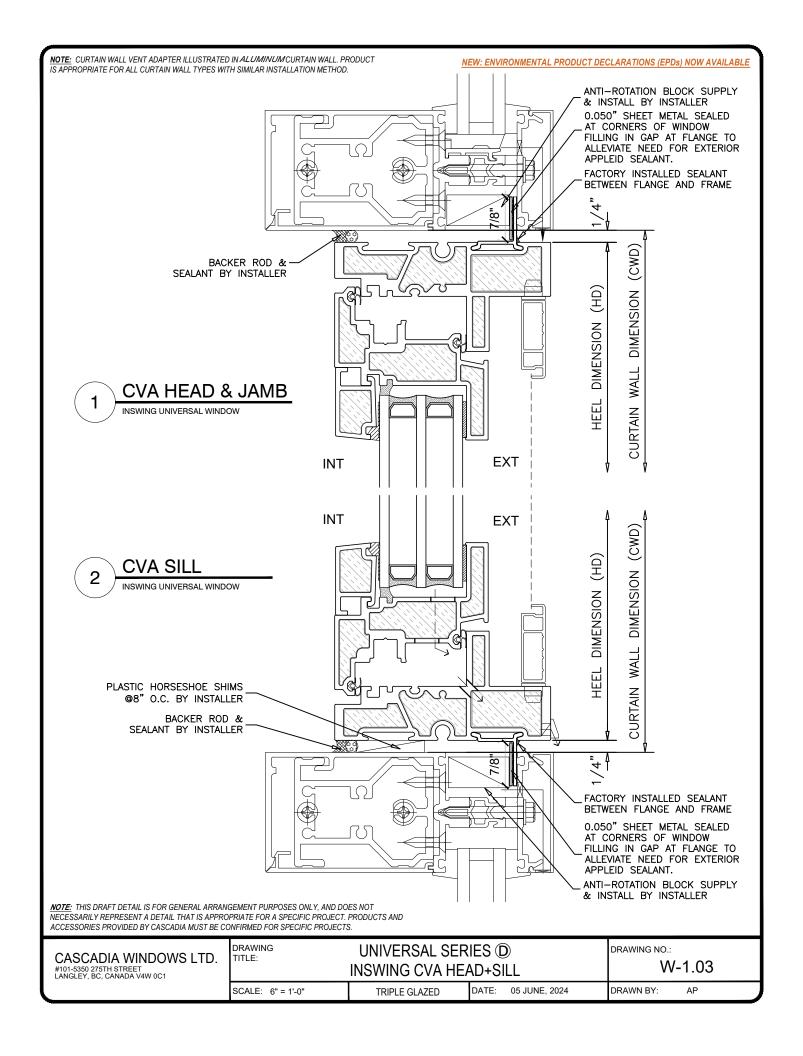

NOTE: THIS DRAFT DETAIL IS FOR GENERAL ARRANGEMENT PURPOSES ONLY, AND DOES NOT NECESSARILY REPRESENT A DETAIL THAT IS APPROPRIATE FOR A SPECIFIC PROJECT. PRODUCTS AND ACCESSORIES PROVIDED BY CASCADIA MUST BE CONFIRMED FOR SPECIFIC PROJECTS.

00 4 D 14 14 14 1 D 014 10 1 T D

| CASCADIA WINDOWS LTD                                  |  |
|-------------------------------------------------------|--|
| #101-5350 275TH STREET<br>LANGLEY, BC, CANADA V4W 0C1 |  |

| DRAWING           | UNIVERSAL SERIES (D) |       |               | DRAWING NO.: |  |
|-------------------|----------------------|-------|---------------|--------------|--|
| TITLE:            | INSWING CVA JAMB     |       |               | W-1.06       |  |
| SCALE: 6" = 1'-0" | DOUBLE GLAZED        | DATE: | 05 JUNE, 2024 | DRAWN BY:    |  |