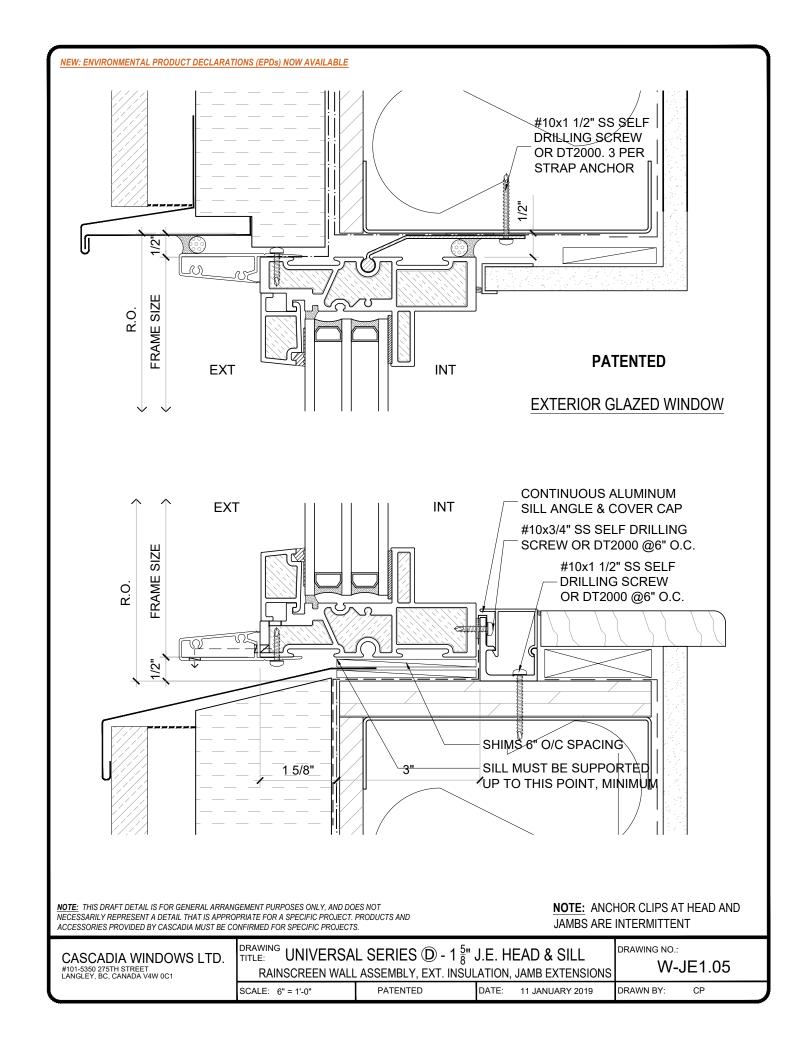

**PATENTED** 

NOTE: THIS DRAFT DETAIL IS FOR GENERAL ARRANGEMENT PURPOSES ONLY, AND DOES NOT NECESSARILY REPRESENT A DETAIL THAT IS APPROPRIATE FOR A SPECIFIC PROJECT. PRODUCTS AND ACCESSORIES PROVIDED BY CASCADIA MUST BE CONFIRMED FOR SPECIFIC PROJECTS.

**NOTE:** ANCHOR CLIPS AT HEAD AND JAMBS ARE INTERMITTENT

CASCADIA WINDOWS LTD. #101-5350 275TH STREET LANGLEY, BC, CANADA V4W 0C1 DRAWING TITLE: UNIVERSAL SERIES ① - 3 1/4 J.E. JAMB RAINSCREEN WALL ASSEMBLY, EXT. INSULATION, JAMB EXTENSIONS