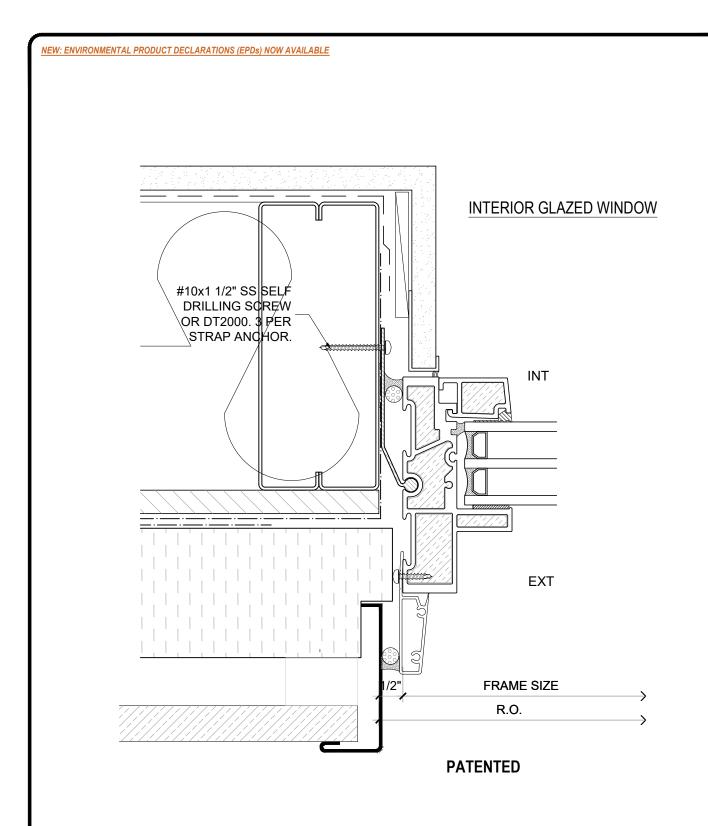

**PATENTED** 

NOTE: THIS DRAFT DETAIL IS FOR GENERAL ARRANGEMENT PURPOSES ONLY, AND DOES NOT NECESSARILY REPRESENT A DETAIL THAT IS APPROPRIATE FOR A SPECIFIC PROJECT. PRODUCTS AND ACCESSORIES PROVIDED BY CASCADIA MUST BE CONFIRMED FOR SPECIFIC PROJECTS.

**NOTE:** ANCHOR CLIPS AT HEAD AND JAMBS ARE INTERMITTENT

DRAWING NO.:

CASCADIA WINDOWS LTD. #101-5350 275TH STREET LANGLEY, BC, CANADA V4W 0C1 DRAWING TITLE: UNIVERSAL SERIES ① - 1 5 J.E. JAMB
RAINSCREEN WALL ASSEMBLY, EXT. INSULATION, JAMB EXTENSIONS