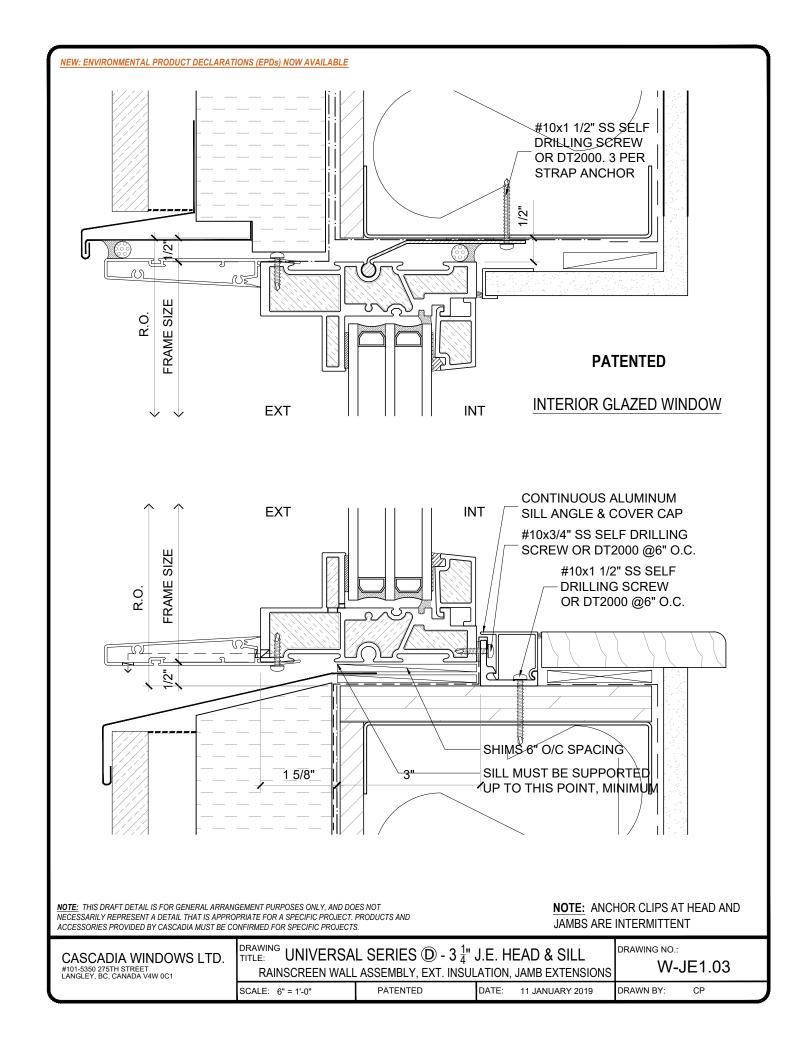

**PATENTED** 

NOTE: THIS DRAFT DETAIL IS FOR GENERAL ARRANGEMENT PURPOSES ONLY, AND DOES NOT NECESSARILY REPRESENT A DETAIL THAT IS APPROPRIATE FOR A SPECIFIC PROJECT. PRODUCTS AND ACCESSORIES PROVIDED BY CASCADIA MUST BE CONFIRMED FOR SPECIFIC PROJECTS.

**NOTE:** ANCHOR CLIPS AT HEAD AND JAMBS ARE INTERMITTENT

DRAWING NO.:

CASCADIA WINDOWS LTD. #101-5350 275TH STREET LANGLEY, BC, CANADA V4W 0C1 DRAWING TITLE: UNIVERSAL SERIES ① - 1 5 J.E. JAMB
RAINSCREEN WALL ASSEMBLY, EXT. INSULATION, JAMB EXTENSIONS