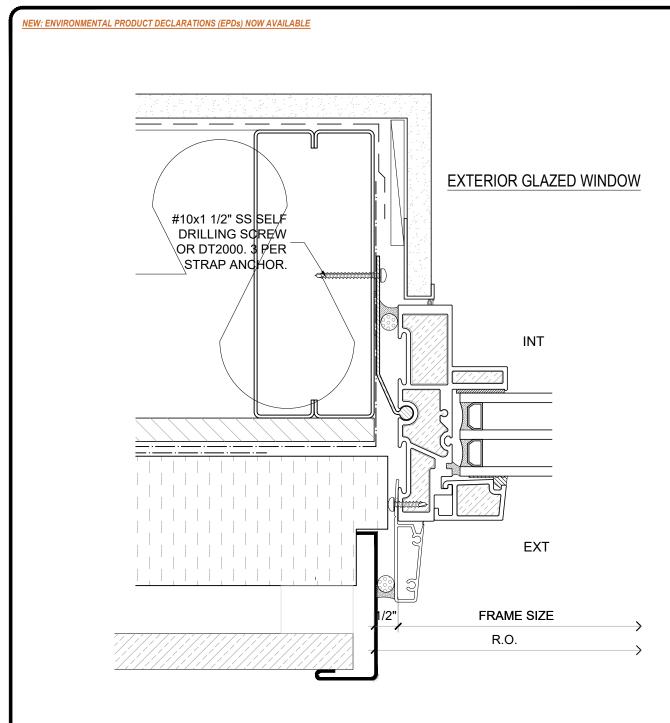

**PATENTED** 

NOTE: THIS DRAFT DETAIL IS FOR GENERAL ARRANGEMENT PURPOSES ONLY, AND DOES NOT NECESSARILY REPRESENT A DETAIL THAT IS APPROPRIATE FOR A SPECIFIC PROJECT. PRODUCTS AND ACCESSORIES PROVIDED BY CASCADIA MUST BE CONFIRMED FOR SPECIFIC PROJECTS.

**NOTE:** ANCHOR CLIPS AT HEAD AND JAMBS ARE INTERMITTENT

CASCADIA WINDOWS LTD. #101-5350 275TH STREET LANGLEY, BC, CANADA V4W 0C1 DRAWING TITLE: UNIVERSAL SERIES ① - 3 1/4 J.E. JAMB RAINSCREEN WALL ASSEMBLY, EXT. INSULATION, JAMB EXTENSIONS