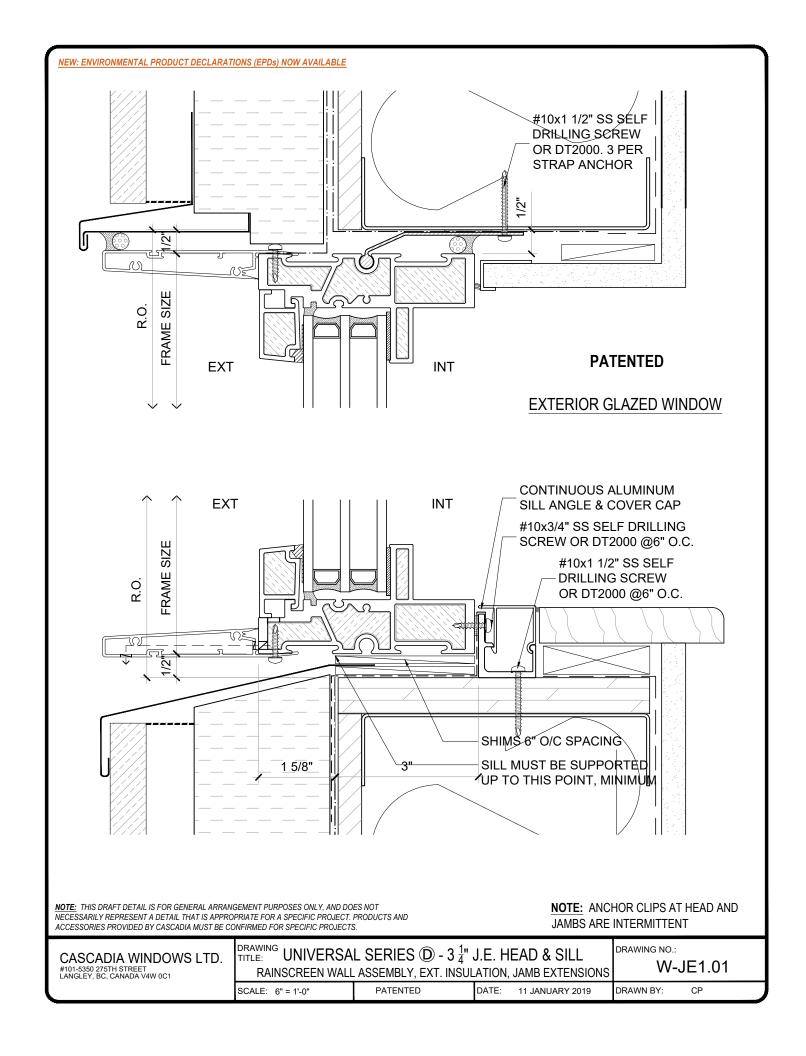

**PATENTED** 

NOTE: THIS DRAFT DETAIL IS FOR GENERAL ARRANGEMENT PURPOSES ONLY, AND DOES NOT NECESSARILY REPRESENT A DETAIL THAT IS APPROPRIATE FOR A SPECIFIC PROJECT. PRODUCTS AND ACCESSORIES PROVIDED BY CASCADIA MUST BE CONFIRMED FOR SPECIFIC PROJECTS.

**NOTE:** ANCHOR CLIPS AT HEAD AND JAMBS ARE INTERMITTENT

CASCADIA WINDOWS LTD. #101-5350 275TH STREET LANGLEY, BC, CANADA V4W 0C1 DRAWING TITLE: UNIVERSAL SERIES ① - 3 1/4 J.E. JAMB RAINSCREEN WALL ASSEMBLY, EXT. INSULATION, JAMB EXTENSIONS