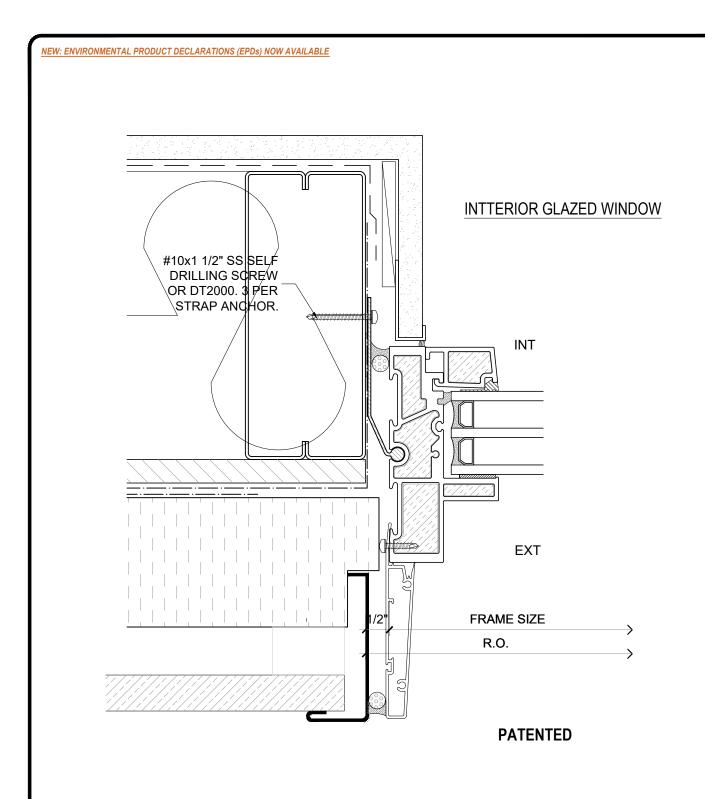

**PATENTED** 

NOTE: THIS DRAFT DETAIL IS FOR GENERAL ARRANGEMENT PURPOSES ONLY, AND DOES NOT NECESSARILY REPRESENT A DETAIL THAT IS APPROPRIATE FOR A SPECIFIC PROJECT. PRODUCTS AND ACCESSORIES PROVIDED BY CASCADIA MUST BE CONFIRMED FOR SPECIFIC PROJECTS.

**NOTE:** ANCHOR CLIPS AT HEAD AND JAMBS ARE INTERMITTENT

CASCADIA WINDOWS LTD. #101-5350 275TH STREET LANGLEY, BC, CANADA V4W 0C1 DRAWING TITLE: UNIVERSAL SERIES ① - 3 1/4 J.E. JAMB RAINSCREEN WALL ASSEMBLY, EXT. INSULATION, JAMB EXTENSIONS

DRAWING NO.:

W-JE1.02

SCALE: 6" = 1'-0" PATENTED DATE: 11 JANUARY 2019

DRAWN BY:





NOTE: THIS DRAFT DETAIL IS FOR GENERAL ARRANGEMENT PURPOSES ONLY, AND DOES NOT NECESSARILY REPRESENT A DETAIL THAT IS APPROPRIATE FOR A SPECIFIC PROJECT. PRODUCTS AND ACCESSORIES PROVIDED BY CASCADIA MUST BE CONFIRMED FOR SPECIFIC PROJECTS.

SCALE: 6" = 1'-0"

NOTE: ANCHOR CLIPS AT HEAD AND JAMBS ARE INTERMITTENT

DRAWN BY:

11 JANUARY 2019

DRAWING NO.:

W-JE1.04

CASCADIA WINDOWS LTD. #101-5350 275TH STREET LANGLEY, BC, CANADA V4W 0C1

DRAWING UNIVERSAL SERIES D -  $3\frac{1}{4}$ " J.E. JAMB RAINSCREEN WALL ASSEMBLY, EXT. INSULATION, JAMB EXTENSIONS PATENTED DATE:





**PATENTED** 

NOTE: THIS DRAFT DETAIL IS FOR GENERAL ARRANGEMENT PURPOSES ONLY, AND DOES NOT NECESSARILY REPRESENT A DETAIL THAT IS APPROPRIATE FOR A SPECIFIC PROJECT. PRODUCTS AND ACCESSORIES PROVIDED BY CASCADIA MUST