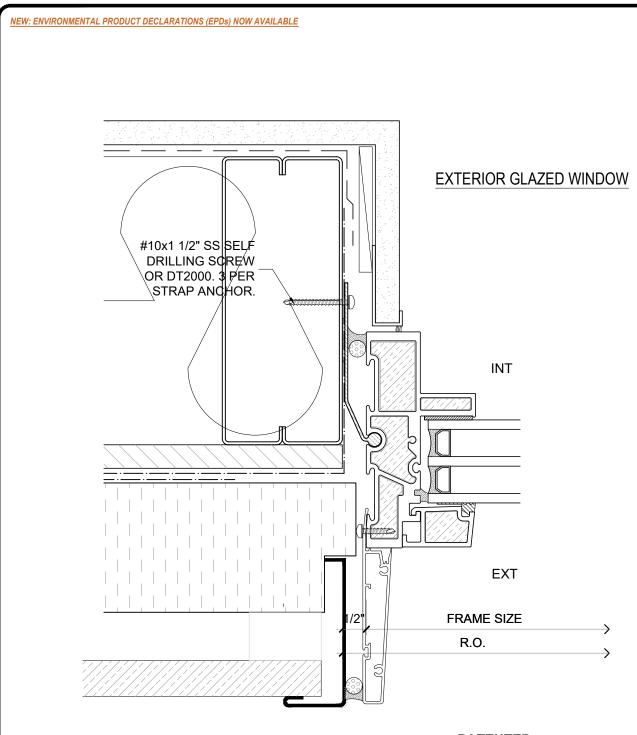

**PATENTED** 

NOTE: THIS DRAFT DETAIL IS FOR GENERAL ARRANGEMENT PURPOSES ONLY, AND DOES NOT NECESSARILY REPRESENT A DETAIL THAT IS APPROPRIATE FOR A SPECIFIC PROJECT. PRODUCTS AND ACCESSORIES PROVIDED BY CASCADIA MUST BE CONFIRMED FOR SPECIFIC PROJECTS.

**NOTE:** ANCHOR CLIPS AT HEAD AND JAMBS ARE INTERMITTENT

CASCADIA WINDOWS LTD. #101-5350 275TH STREET LANGLEY, BC, CANADA V4W 0C1 DRAWING TITLE: UNIVERSAL SERIES ① - 3 1/4 J.E. JAMB RAINSCREEN WALL ASSEMBLY, EXT. INSULATION, JAMB EXTENSIONS

DRAWING NO.:

W-JE1.02

SCALE: 6" = 1'-0" PATENTED DATE: 11 JANUARY 2019

DRAWN BY:





NOTE: THIS DRAFT DETAIL IS FOR GENERAL ARRANGEMENT PURPOSES ONLY, AND DOES NOT NECESSARILY REPRESENT A DETAIL THAT IS APPROPRIATE FOR A SPECIFIC PROJECT. PRODUCTS AND ACCESSORIES PROVIDED BY CASCADIA MUST BE