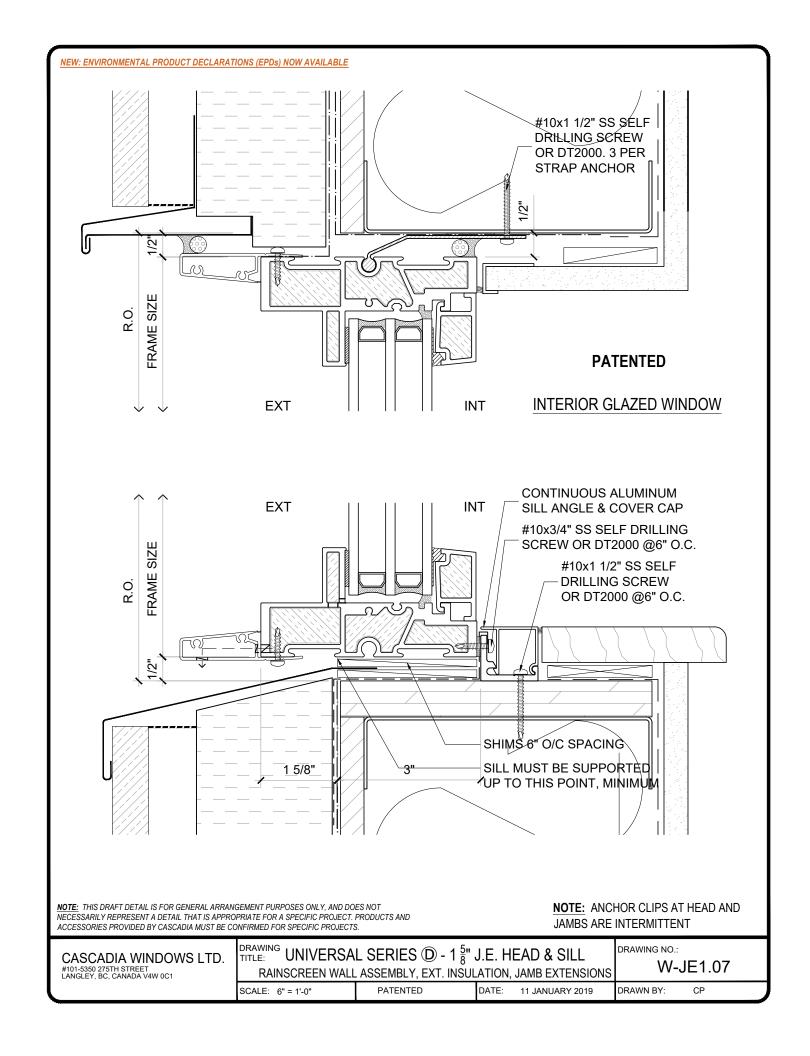

**PATENTED** 

NOTE: THIS DRAFT DETAIL IS FOR GENERAL ARRANGEMENT PURPOSES ONLY, AND DOES NOT NECESSARILY REPRESENT A DETAIL THAT IS APPROPRIATE FOR A SPECIFIC PROJECT. PRODUCTS AND ACCESSORIES PROVIDED BY CASCADIA MUST BE CONFIRMED FOR SPECIFIC PROJECTS.

**NOTE:** ANCHOR CLIPS AT HEAD AND JAMBS ARE INTERMITTENT

DRAWING NO.:

CASCADIA WINDOWS LTD. #101-5350 275TH STREET LANGLEY, BC, CANADA V4W 0C1 DRAWING TITLE: UNIVERSAL SERIES ① - 1 5 J.E. JAMB
RAINSCREEN WALL ASSEMBLY, EXT. INSULATION, JAMB EXTENSIONS