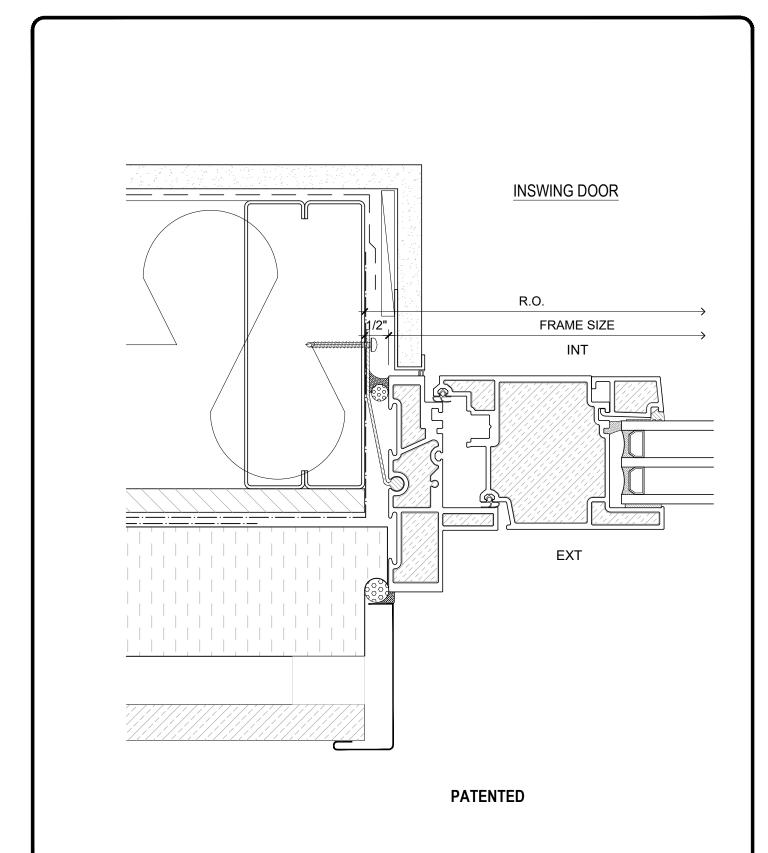

NOTE: SUB-CLIPS AND ANCHOR CLIPS AT HEAD AND JAMBS ARE INTERMITTENT

CASCADIA WINDOWS LTD. #101-5350 275TH STREET LANGLEY, BC, CANADA V4W 0C1

| DRAWING<br>TITLE: | UNIVERSAL SERIES (D) - TYPICAL DOOR JAMB           |
|-------------------|----------------------------------------------------|
|                   | RAINSCREEN WALL ASSEMBLY, EXT. INS., TRIPLE GLAZED |

D-1.02

SCALE: 6" = 1'-0" PATENTED DATE: 21 AUGUST, 2020 DRAWN BY: CH