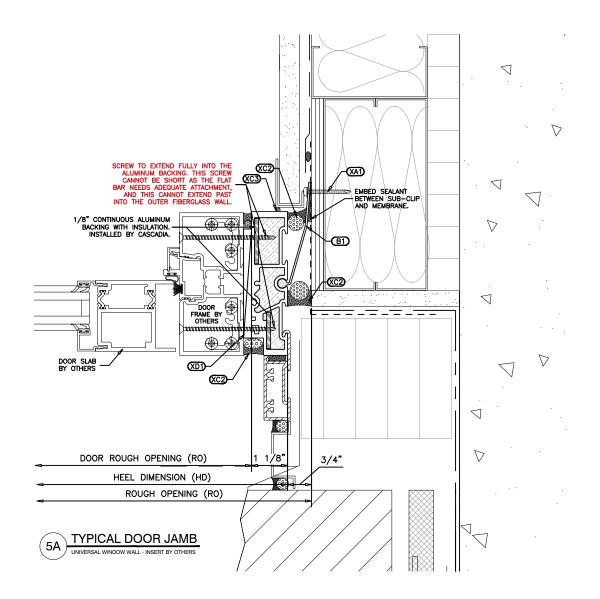

### LEGEND

- XA1 #10 X 1 1/2" STAINLESS STEEL SELF DRILLING SCREWS @ 6"O.C. OR AS NOTED. BY OTHERS
- XA2 #10 X 3/4" STAINLESS STEEL SELF DRILLING SCREWS @6"O.C. BY OTHERS
- XA3 1/4" DIA TAPCON SCREW WITH MINMUM 1/2" EMBEDMENT BY CASCADIA
- B1 EXTRUDED ALUMINUM UNIVERSAL ANCHOR CLIP BY CASCADIA. SPACING PER ATTACHED GUIDE.
- B2 CONTINUOUS ALUMINUM SILL ANGLE & COVER CAP BY CASCADIA SEALANT BEAD BETWEEN
  MEMBRANE AND FRAME
  BY OTHERS
- C2 ROD & SEALANT BY
- SEALANT BEAD BY
- PVC SHIMS

  -8"O.C. & UNDER EACH
  VERTICAL. BY OTHERS
- X1 METAL FLASHING BY OTHERS
- X2 INTERIOR FINISHES BY OTHERS

PROJECT TITLE: