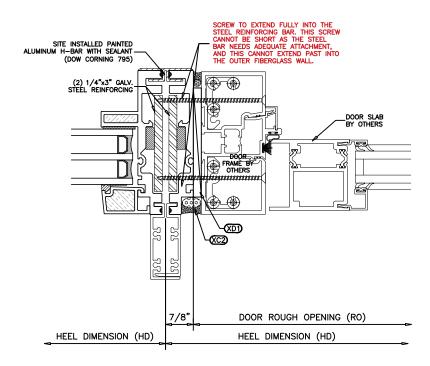

### LEGEND

- XA1 #10 X 1 1/2" STAINLESS STEEL SELF DRILLING SCREWS @ 6"O.C. OR AS NOTED. BY OTHERS
- XA2 #10 X 3/4" STAINLESS STEEL SELF DRILLING SCREWS @6"O.C. BY OTHERS
- XA3 1/4" DIA TAPCON SCREW WITH MINMUM 1/2" EMBEDMENT BY CASCADIA
- B1 EXTRUDED ALUMINUM UNIVERSAL ANCHOR CLIP BY CASCADIA. SPACING PER ATTACHED GUIDE.
- B2 CONTINUOUS ALUMINUM SILL ANGLE & COVER CAP BY CASCADIA SEALANT BEAD BETWEEN
  MEMBRANE AND FRAME
  BY OTHERS
- C2 ROD & SEALANT BY
- SEALANT BEAD BY
- PVC SHIMS

  -8"O.C. & UNDER EACH
  VERTICAL. BY OTHERS
- X1 METAL FLASHING BY OTHERS
- X2 INTERIOR FINISHES BY OTHERS

PROJECT TITLE: