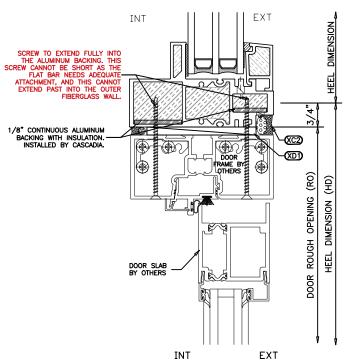

### LEGEND

- XA1 #10 X 1 1/2" STAINLESS STEEL SELF DRILLING SCREWS @ 6"O.C. OR AS NOTED. BY OTHERS
- XA2 #10 X 3/4" STAINLESS STEEL SELF DRILLING SCREWS @6"O.C. BY OTHERS
- XA3 1/4" DIA TAPCON SCREW WITH MINMUM 1/2" EMBEDMENT BY CASCADIA
- B1 EXTRUDED ALUMINUM UNIVERSAL ANCHOR CLIP BY CASCADIA. SPACING PER ATTACHED GUIDE.
- B2 CONTINUOUS ALUMINUM SILL ANGLE & COVER CAP BY CASCADIA SEALANT BEAD BETWEEN
  MEMBRANE AND FRAME
  BY OTHERS
- C2 ROD & SEALANT BY
- SEALANT BEAD BY
- PVC SHIMS

  -8"O.C. & UNDER EACH
  VERTICAL. BY OTHERS
- X1 METAL FLASHING BY OTHERS
- X2 INTERIOR FINISHES BY OTHERS

PROJECT TITLE: