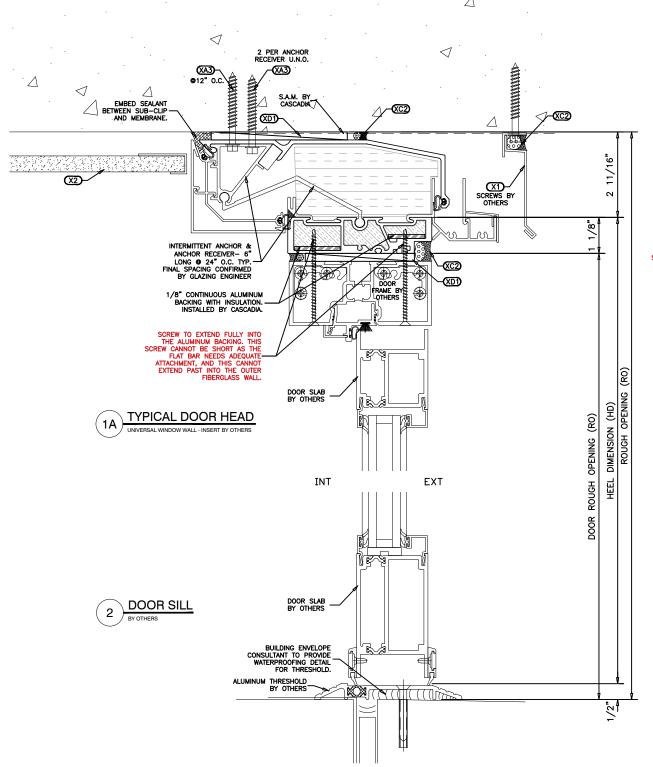

 $\leq$ 

DOOR HEAD @ TRANSOM

UNIVERSAL WINDOW WALL - INSERT BY OTHERS

NOTES:

DETAILS ARE FOR STRUCTURAL INSTALLATION DETAILS ARE FOR STRUCTURAL INSTALLATION PURPOSES ONLY. ALL OTHER DETAILS ARE TO BE REFERENCED TO THE ARCHITECTURAL DRAWINGS AND ENVELOPE DETAILS. CASCADIA WINDOWS & DOORS NEITHER APPROVES NOR DISAPPROVES THE ENVELOPE DETAILS OR STRUCTURE OF THE BUILDING.

INSTALLERS TO ENSURE THAT WINDOWS & DOORS ARE INSTALLED LEVEL, PLUMB & SOLIABLE WITH ALL APPROPRIATE EASTENING.

SQUARE WITH ALL APPROPRIATE FASTENING & SHIMMING.

• REFER TO BUILDING ENVELOPE DETAILS FOR

REFER TO BUILDING ENVELOPE DETAILS FOR MEMBRANING, SEQUENCING, FINISHING & SEALING INSTRUCTIONS.

BACKER RODS BEHIND SEALANT BEADS IN GLAZING POCKET ARE A DISCRETIONARY COMPONENT AND ARE REQUIRED ONLY WHEN GAP BETWEEN GLASS AND WINDOW FRAME EXCEEDS APPROXIMATELY 1/8".

SEE ADDITIONAL COUPLING INSTRUCTIONS WHEN COUPLING IS REQUIRED.

### LEGEND

- XA1 #10 X 1 1/2" STAINLESS STEEL SELF DRILLING SCREWS @ 6"O.C. OR AS NOTED. BY OTHERS
- XA2 #10 X 3/4" STAINLESS STEEL SELF DRILLING SCREWS @6"O.C. BY OTHERS
- XA3 1/4" DIA TAPCON SCREW WITH MINMUM 1/2" EMBEDMENT BY CASCADIA
- B1 EXTRUDED ALUMINUM UNIVERSAL ANCHOR CLIP BY CASCADIA. SPACING PER ATTACHED GUIDE.
- B2 CONTINUOUS ALUMINUM SILL ANGLE & COVER CAP BY CASCADIA SEALANT BEAD BETWEEN
  MEMBRANE AND FRAME
  BY OTHERS
- C2 ROD & SEALANT BY
- SEALANT BEAD BY
- PVC SHIMS

  -8"O.C. & UNDER EACH
  VERTICAL. BY OTHERS
- X1 METAL FLASHING BY OTHERS
- X2 INTERIOR FINISHES BY OTHERS

PROJECT TITLE: