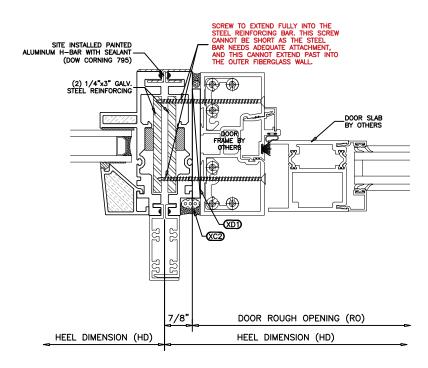

#### LEGEND

- XA1 #10 X 1 1/2" STAINLESS STEEL SELF DRILLING SCREWS @ 6"O.C. OR AS NOTED. BY OTHERS
- XA2 #10 X 3/4" STAINLESS STEEL SELF DRILLING SCREWS @6"O.C. BY OTHERS
- XA3 1/4" DIA TAPCON SCREW WITH MINMUM 1/2" EMBEDMENT BY CASCADIA
- B1 EXTRUDED ALUMINUM UNIVERSAL ANCHOR CLIP BY CASCADIA. SPACING PER ATTACHED GUIDE.
- B2 CONTINUOUS ALUMINUM SILL ANGLE & COVER CAP BY CASCADIA
- SEALANT BEAD BETWEEN
  MEMBRANE AND FRAME
  BY OTHERS
- C2 ROD & SEALANT BY
- SEALANT BEAD BY
- PVC SHIMS

  -8"O.C. & UNDER EACH
  VERTICAL. BY OTHERS
- X1 METAL FLASHING BY OTHERS
- X2 INTERIOR FINISHES BY OTHERS

PROJECT TITLE: