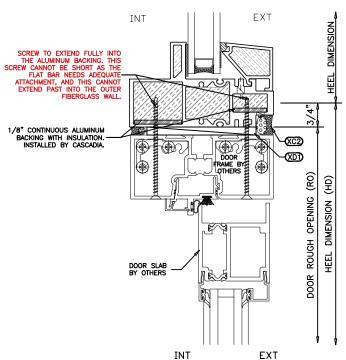

#### LEGEND

- XA1 #10 X 1 1/2" STAINLESS STEEL SELF DRILLING SCREWS @ 6"O.C. OR AS NOTED. BY OTHERS
- XA2 #10 X 3/4" STAINLESS STEEL SELF DRILLING SCREWS @6"O.C. BY OTHERS
- XA3 1/4" DIA TAPCON SCREW WITH MINMUM 1/2" EMBEDMENT BY CASCADIA
- B1 EXTRUDED ALUMINUM UNIVERSAL ANCHOR CLIP BY CASCADIA. SPACING PER ATTACHED GUIDE.
- B2 CONTINUOUS ALUMINUM SILL ANGLE & COVER CAP BY CASCADIA
- SEALANT BEAD BETWEEN
  MEMBRANE AND FRAME
  BY OTHERS
- C2 ROD & SEALANT BY
- SEALANT BEAD BY
- PVC SHIMS

  -8"O.C. & UNDER EACH
  VERTICAL. BY OTHERS
- X1 METAL FLASHING BY OTHERS
- X2 INTERIOR FINISHES BY OTHERS

PROJECT TITLE: