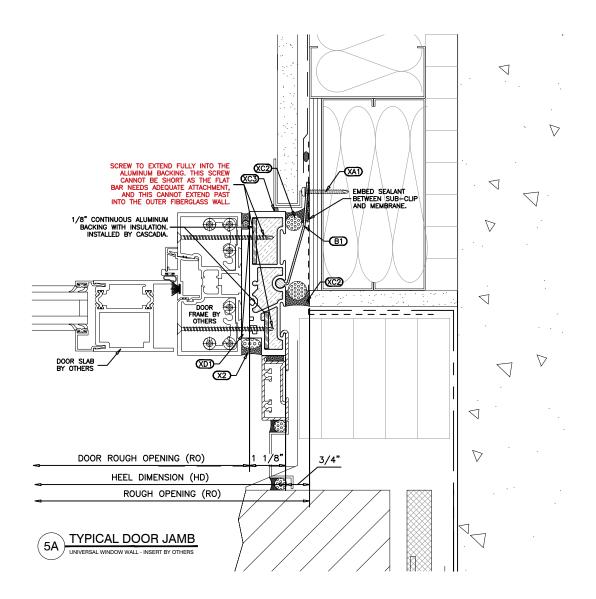

#### LEGEND

- XA1 #10 X 1 1/2" STAINLESS STEEL SELF DRILLING SCREWS @ 6"O.C. OR AS NOTED. BY OTHERS
- XA2 #10 X 3/4" STAINLESS STEEL SELF DRILLING SCREWS @6"O.C. BY OTHERS
- XA3 1/4" DIA TAPCON SCREW WITH MINMUM 1/2" EMBEDMENT BY CASCADIA
- B1 EXTRUDED ALUMINUM UNIVERSAL ANCHOR CLIP BY CASCADIA. SPACING PER ATTACHED GUIDE.
- B2 CONTINUOUS ALUMINUM SILL ANGLE & COVER CAP BY CASCADIA
- SEALANT BEAD BETWEEN
  MEMBRANE AND FRAME
  BY OTHERS
- C2 ROD & SEALANT BY
- SEALANT BEAD BY
- PVC SHIMS

  -8"O.C. & UNDER EACH
  VERTICAL. BY OTHERS
- X1 METAL FLASHING BY OTHERS
- X2 INTERIOR FINISHES BY OTHERS

PROJECT TITLE: