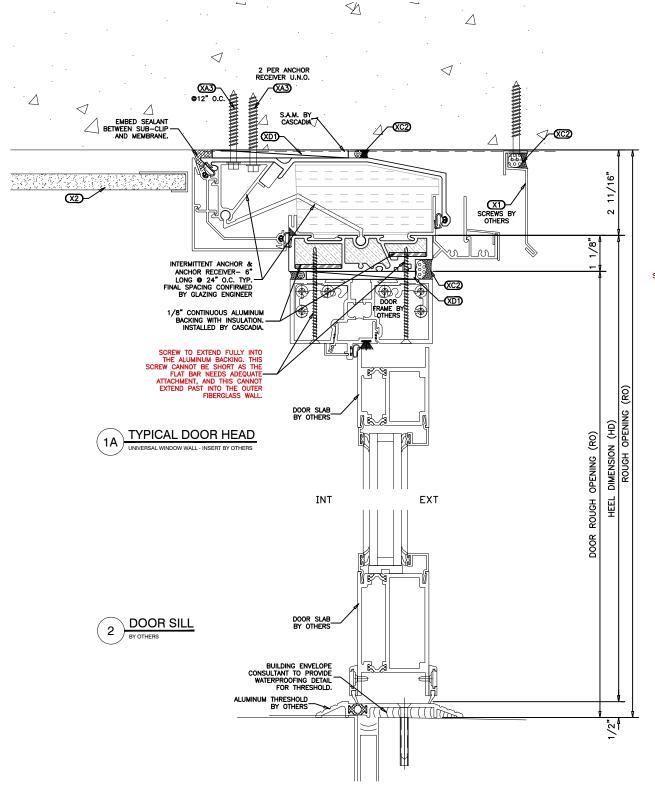

DOOR HEAD @ TRANSOM

UNIVERSAL WINDOW WALL - INSERT BY OTHERS

NOTES:

DETAILS ARE FOR STRUCTURAL INSTALLATION DETAILS ARE FOR STRUCTURAL INSTALLATION PURPOSES ONLY. ALL OTHER DETAILS ARE TO BE REFERENCED TO THE ARCHITECTURAL DRAWINGS AND ENVELOPE DETAILS. CASCADIA WINDOWS & DOORS NEITHER APPROVES NOR DISAPPROVES THE ENVELOPE DETAILS OR STRUCTURE OF THE BUILDING.

INSTALLERS TO ENSURE THAT WINDOWS & DOORS ARE INSTALLED LEVEL, PLUMB & SOLIABLE WITH ALL APPROPRIATE EASTENING.

SQUARE WITH ALL APPROPRIATE FASTENING & SHIMMING.

• REFER TO BUILDING ENVELOPE DETAILS FOR

REFER TO BUILDING ENVELOPE DETAILS FOR MEMBRANING, SEQUENCING, FINISHING & SEALING INSTRUCTIONS.

BACKER RODS BEHIND SEALANT BEADS IN GLAZING POCKET ARE A DISCRETIONARY COMPONENT AND ARE REQUIRED ONLY WHEN GAP BETWEEN GLASS AND WINDOW FRAME EXCEEDS APPROXIMATELY 1/8".

SEE ADDITIONAL COUPLING INSTRUCTIONS WHEN COUPLING IS REQUIRED.

#### LEGEND

- XA1 #10 X 1 1/2" STAINLESS STEEL SELF DRILLING SCREWS @ 6"O.C. OR AS NOTED. BY OTHERS
- XA2 #10 X 3/4" STAINLESS STEEL SELF DRILLING SCREWS @6"O.C. BY OTHERS
- XA3 1/4" DIA TAPCON SCREW WITH MINMUM 1/2" EMBEDMENT BY CASCADIA
- B1 EXTRUDED ALUMINUM UNIVERSAL ANCHOR CLIP BY CASCADIA. SPACING PER ATTACHED GUIDE.
- B2 CONTINUOUS ALUMINUM SILL ANGLE & COVER CAP BY CASCADIA
- SEALANT BEAD BETWEEN
  MEMBRANE AND FRAME
  BY OTHERS
- C2 ROD & SEALANT BY
- SEALANT BEAD BY
- PVC SHIMS

  -8"O.C. & UNDER EACH
  VERTICAL. BY OTHERS
- X1 METAL FLASHING BY OTHERS
- X2 INTERIOR FINISHES BY OTHERS

PROJECT TITLE: