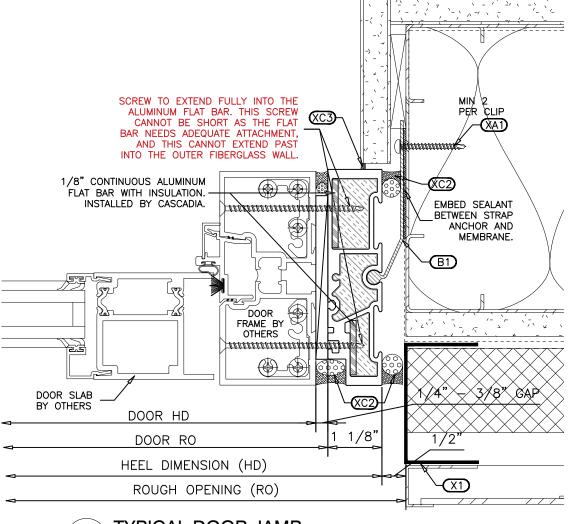

**DETAILS** 

5.

RAWING NO. E: NOV. 13/2020

TYPICAL DOOR JAMB EXT. GLAZED UNIVERSAL - INSERT BY OTHERS

> NOTES:
>
> DETAILS ARE FOR STRUCTURAL INSTALLATION PURPOSES ONLY. ALL OTHER DETAILS ARE TO BE REFERENCED TO THE ARCHITECTURAL DRAWINGS AND ENVELOPE DETAILS, CASCADIA DRAWINGS AND ENVELOPE DETAILS. CASCADIA WINDOWS & DOORS NEITHER APPROVES NOR DISAPPROVES THE ENVELOPE DETAILS OR STRUCTURE OF THE BUILDING.
>
> INSTALLERS TO ENSURE THAT WINDOWS & DOORS ARE INSTALLED LEVEL, PLUMB &

SQUARE WITH ALL APPROPRIATE FASTENING & SHIMMING.

• REFER TO BUILDING ENVELOPE DETAILS FOR MEMBRANING, SEQUENCING, FINISHING &
SEALING INSTRUCTIONS.

BACKER RODS BEHIND SEALANT BEADS IN

BACKER RODS BEHIND SEALANT BEADS IN GLAZING POCKET ARE A DISCRETIONARY COMPONENT AND ARE REQUIRED ONLY WHEN GAP BETWEEN GLASS AND WINDOW FRAME EXCEEDS APPROXIMATELY 1/8".

SEE ADDITIONAL COUPLING INSTRUCTIONS WHEN COUPLING IS REQUIRED.