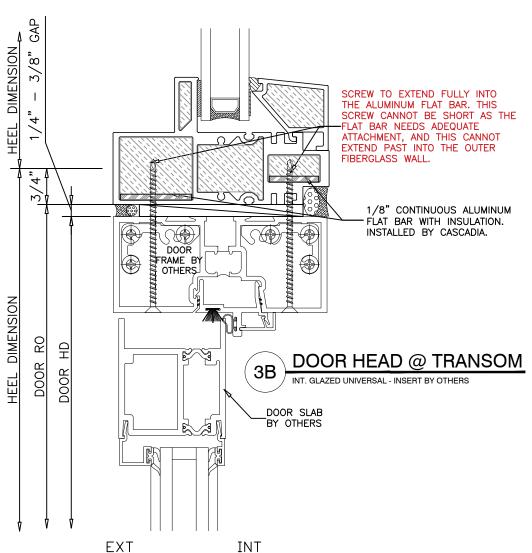

INSTALLATION DETAILS

DATE: NOV. 13/2020
DRAWN BY: RZ
PROJECT #: XXXX

DRAWING NO.: 5.3

TYPICAL DOOR JAMB INT. GLAZED UNIVERSAL - INSERT BY OTHERS

> NOTES:
>
> DETAILS ARE FOR STRUCTURAL INSTALLATION PURPOSES ONLY. ALL OTHER DETAILS ARE TO BE REFERENCED TO THE ARCHITECTURAL DRAWINGS AND ENVELOPE DETAILS, CASCADIA DRAWINGS AND ENVELOPE DETAILS. CASCADIA WINDOWS & DOORS NEITHER APPROVES NOR DISAPPROVES THE ENVELOPE DETAILS OR STRUCTURE OF THE BUILDING.
>
> INSTALLERS TO ENSURE THAT WINDOWS & DOORS ARE INSTALLED LEVEL, PLUMB &

- SQUARE WITH ALL APPROPRIATE FASTENING & SHIMMING.

   REFER TO BUILDING ENVELOPE DETAILS FOR MEMBRANING, SEQUENCING, FINISHING &
  SEALING INSTRUCTIONS.

  BACKER RODS BEHIND SEALANT BEADS IN
- BACKER RODS BEHIND SEALANT BEADS IN GLAZING POCKET ARE A DISCRETIONARY COMPONENT AND ARE REQUIRED ONLY WHEN GAP BETWEEN GLASS AND WINDOW FRAME EXCEEDS APPROXIMATELY 1/8".

  SEE ADDITIONAL COUPLING INSTRUCTIONS WHEN COUPLING IS REQUIRED.