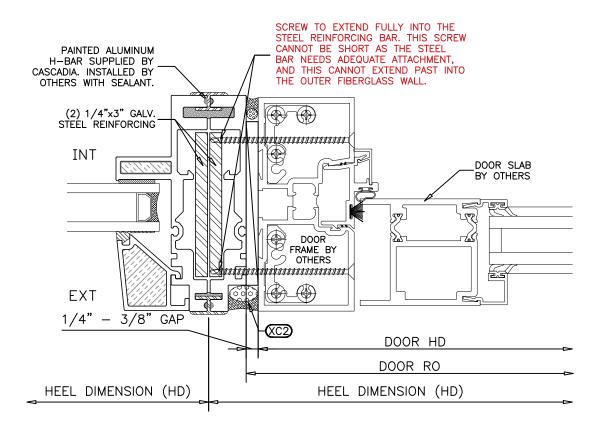

#### LEGEND

- XA1) #10 X 1 1/2" STAINLESS STEEL SELF DRILLING SCREWS @ 6"O.C. OR AS NOTED. BY OTHERS
- #10 X 3/4" STAINLESS STEEL SELF DRILLING SCREWS @6"O.C. BY OTHERS
- B1 EXTRUDED ALUMINUM UNIVERSAL ANCHOR CLIP BY CASCADIA. SPACING PER ATTACHED GUIDE.
- B2 CONTINUOUS ALUMINUM SILL ANGLE & COVER CAP BY CASCADIA
- B3 EXTRUDED ALUMINUM FLASHING ATTACHMENT ANGLE BY CASCADIA.
- SEALANT BEAD BETWEEN
  MEMBRANE AND FRAME
  BY OTHERS
- ROD & SEALANT BY
- SEALANT BEAD BY
- PVC SHIMS

  -8"O.C. & UNDER EACH
  VERTICAL. BY OTHERS
- X1 METAL FLASHING BY OTHERS
- X2 INTERIOR FINISHES BY

PROJECT TITLE:

NOTES:

DETAILS ARE FOR STRUCTURAL INSTALLATION

DETAILS ARE FOR STRUCTURAL INSTALLATION PURPOSES ONLY. ALL OTHER DETAILS ARE TO BE REFERENCED TO THE ARCHITECTURAL DRAWINGS AND ENVELOPE DETAILS. CASCADIA WINDOWS & DOORS NEITHER APPROVES NOR DISAPPROVES THE ENVELOPE DETAILS OR STRUCTURE OF THE BUILDING.