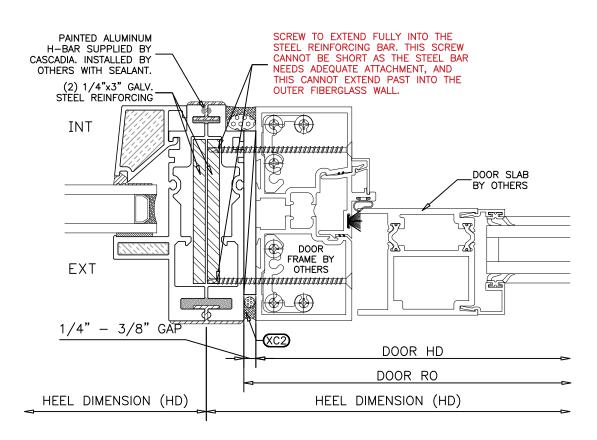

**DETAILS** 

5.

RAWING NO. E: NOV. 13/2020

TYPICAL DOOR JAMB EXT. GLAZED UNIVERSAL - INSERT BY OTHERS

> NOTES:
>
> DETAILS ARE FOR STRUCTURAL INSTALLATION PURPOSES ONLY. ALL OTHER DETAILS ARE TO BE REFERENCED TO THE ARCHITECTURAL DRAWINGS AND ENVELOPE DETAILS, CASCADIA DRAWINGS AND ENVELOPE DETAILS. CASCADIA WINDOWS & DOORS NEITHER APPROVES NOR DISAPPROVES THE ENVELOPE DETAILS OR STRUCTURE OF THE BUILDING.
>
> INSTALLERS TO ENSURE THAT WINDOWS & DOORS ARE INSTALLED LEVEL, PLUMB &