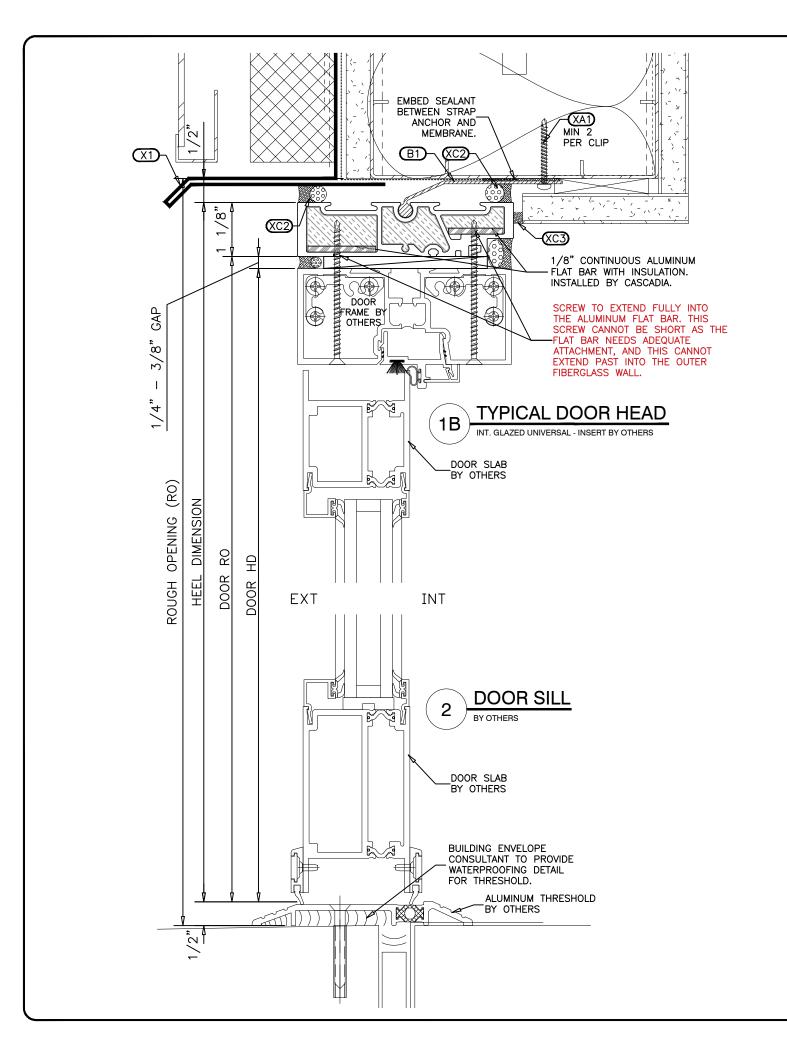

INSTALLATION DETAILS

DATE: NOV. 13/2020
DRAWN BY: RZ
PROJECT #: XXXX

DRAWING NO.: 5.3

TYPICAL DOOR JAMB INT. GLAZED UNIVERSAL - INSERT BY OTHERS

> NOTES:
>
> DETAILS ARE FOR STRUCTURAL INSTALLATION PURPOSES ONLY. ALL OTHER DETAILS ARE TO BE REFERENCED TO THE ARCHITECTURAL DRAWINGS AND ENVELOPE DETAILS, CASCADIA DRAWINGS AND ENVELOPE DETAILS. CASCADIA WINDOWS & DOORS NEITHER APPROVES NOR DISAPPROVES THE ENVELOPE DETAILS OR STRUCTURE OF THE BUILDING.
>
> INSTALLERS TO ENSURE THAT WINDOWS & DOORS ARE INSTALLED LEVEL, PLUMB &

- SQUARE WITH ALL APPROPRIATE FASTENING & SHIMMING.

   REFER TO BUILDING ENVELOPE DETAILS FOR MEMBRANING, SEQUENCING, FINISHING &
  SEALING INSTRUCTIONS.

  BACKER RODS BEHIND SEALANT BEADS IN
- BACKER RODS BEHIND SEALANT BEADS IN GLAZING POCKET ARE A DISCRETIONARY COMPONENT AND ARE REQUIRED ONLY WHEN GAP BETWEEN GLASS AND WINDOW FRAME EXCEEDS APPROXIMATELY 1/8".

  SEE ADDITIONAL COUPLING INSTRUCTIONS WHEN COUPLING IS REQUIRED.