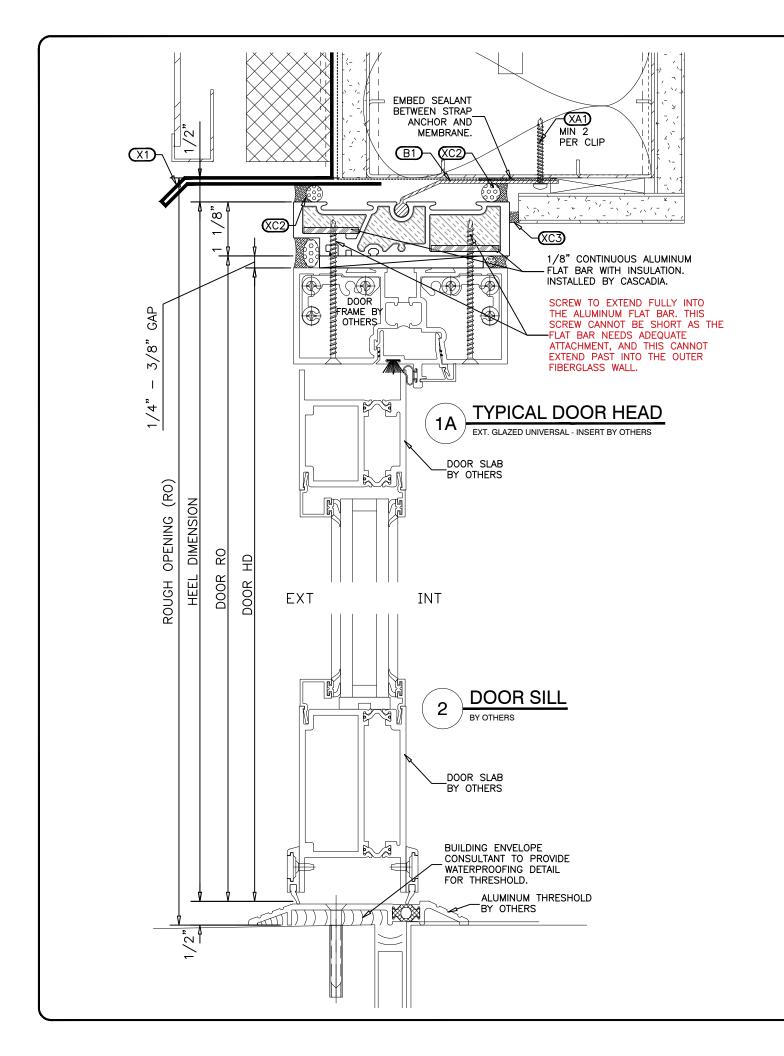

#### LEGEND

- XA1 #10 X 1 1/2" STAINLESS STEEL SELF DRILLING SCREWS @ 6"O.C. OR AS NOTED. BY OTHERS
- XA2) #10 X 3/4" STAINLESS STEEL SELF DRILLING SCREWS @6"O.C. BY OTHERS
- B1 EXTRUDED ALUMINUM
  UNIVERSAL ANCHOR CLIP
  BY CASCADIA. SPACING
  PER ATTACHED GUIDE.
- B2 CONTINUOUS ALUMINUM SILL ANGLE & COVER CAP BY CASCADIA
- B3 EXTRUDED ALUMINUM FLASHING ATTACHMENT ANGLE BY CASCADIA.
- SEALANT BEAD BETWEEN
  MEMBRANE AND FRAME
  BY OTHERS
- C2 ROD & SEALANT BY
- SEALANT BEAD BY
- XD1) PVC SHIMS -8"O.C. & UNDER EACH VERTICAL. BY OTHERS
- X1 METAL FLASHING BY OTHERS
- X2 INTERIOR FINISHES BY OTHERS

**DETAILS** 

5.

RAWING NO. E: NOV. 13/2020

TYPICAL DOOR JAMB EXT. GLAZED UNIVERSAL - INSERT BY OTHERS

> NOTES:
>
> DETAILS ARE FOR STRUCTURAL INSTALLATION PURPOSES ONLY. ALL OTHER DETAILS ARE TO BE REFERENCED TO THE ARCHITECTURAL DRAWINGS AND ENVELOPE DETAILS, CASCADIA DRAWINGS AND ENVELOPE DETAILS. CASCADIA WINDOWS & DOORS NEITHER APPROVES NOR DISAPPROVES THE ENVELOPE DETAILS OR STRUCTURE OF THE BUILDING.
>
> INSTALLERS TO ENSURE THAT WINDOWS & DOORS ARE INSTALLED LEVEL, PLUMB &

SQUARE WITH ALL APPROPRIATE FASTENING & SHIMMING.

• REFER TO BUILDING ENVELOPE DETAILS FOR MEMBRANING, SEQUENCING, FINISHING &
SEALING INSTRUCTIONS.

BACKER RODS BEHIND SEALANT BEADS IN

BACKER RODS BEHIND SEALANT BEADS IN GLAZING POCKET ARE A DISCRETIONARY COMPONENT AND ARE REQUIRED ONLY WHEN GAP BETWEEN GLASS AND WINDOW FRAME EXCEEDS APPROXIMATELY 1/8".