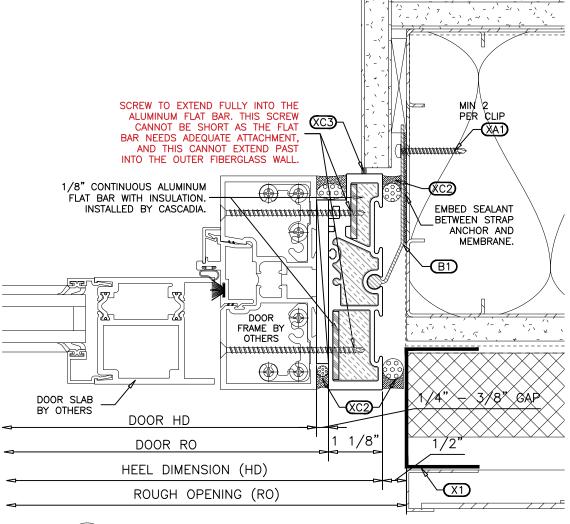

INSTALLATION DETAILS

DATE: NOV. 13/2020
DRAWN BY: RZ
PROJECT #: XXXX

DRAWING NO.: 5.3

TYPICAL DOOR JAMB INT. GLAZED UNIVERSAL - INSERT BY OTHERS

> NOTES:
>
> DETAILS ARE FOR STRUCTURAL INSTALLATION PURPOSES ONLY. ALL OTHER DETAILS ARE TO BE REFERENCED TO THE ARCHITECTURAL DRAWINGS AND ENVELOPE DETAILS, CASCADIA DRAWINGS AND ENVELOPE DETAILS. CASCADIA WINDOWS & DOORS NEITHER APPROVES NOR DISAPPROVES THE ENVELOPE DETAILS OR STRUCTURE OF THE BUILDING.
>
> INSTALLERS TO ENSURE THAT WINDOWS & DOORS ARE INSTALLED LEVEL, PLUMB &