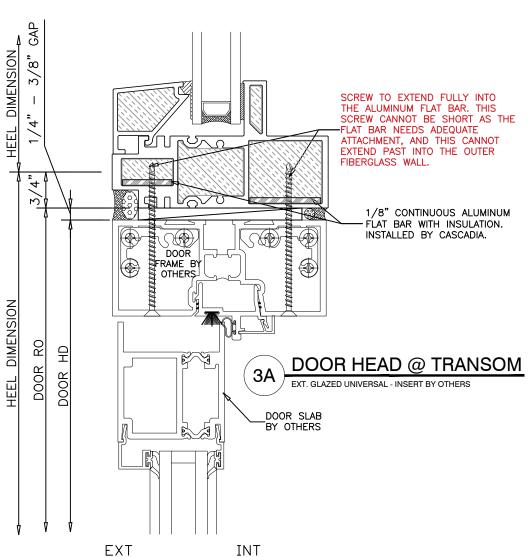

#### LEGEND

- XA1 #10 X 1 1/2" STAINLESS STEEL SELF DRILLING SCREWS @ 6"O.C. OR AS NOTED. BY OTHERS
- XA2) #10 X 3/4" STAINLESS STEEL SELF DRILLING SCREWS @6"O.C. BY OTHERS
- B1 EXTRUDED ALUMINUM UNIVERSAL ANCHOR CLIP BY CASCADIA. SPACING PER ATTACHED GUIDE.
- B2 CONTINUOUS ALUMINUM SILL ANGLE & COVER CAP BY CASCADIA
- B3 EXTRUDED ALUMINUM FLASHING ATTACHMENT ANGLE BY CASCADIA.
- SEALANT BEAD BETWEEN
  MEMBRANE AND FRAME
  BY OTHERS
- C2 ROD & SEALANT BY
- SEALANT BEAD BY
- PVC SHIMS

  -8"O.C. & UNDER EACH
  VERTICAL. BY OTHERS
- X1 METAL FLASHING BY OTHERS
- X2 INTERIOR FINISHES BY OTHERS

PROJECT TITLE: