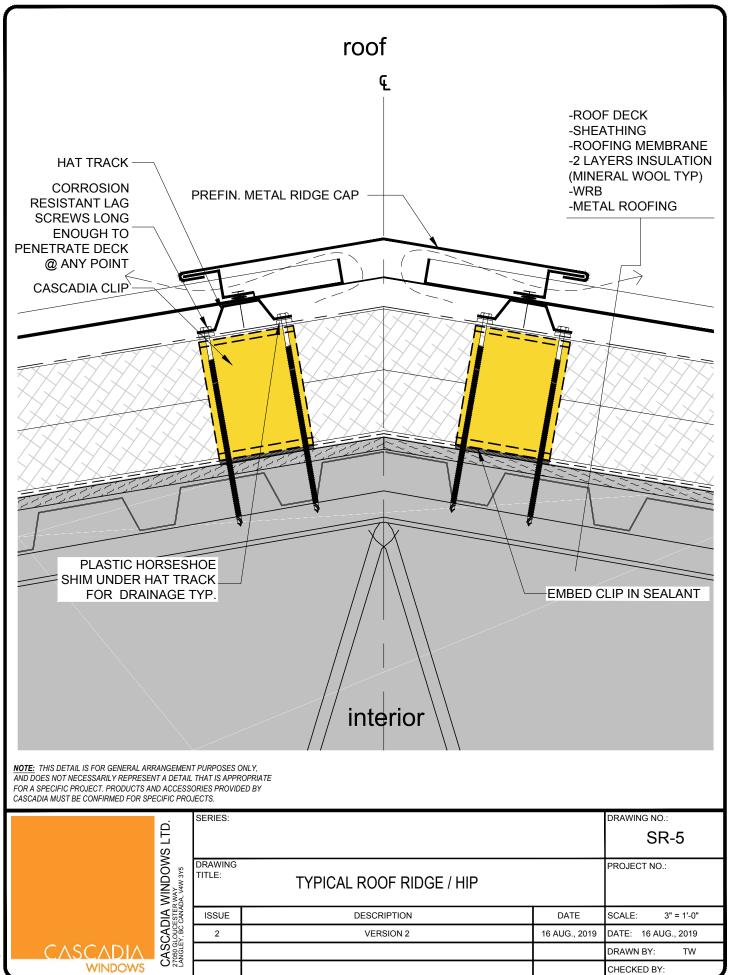

CHECKED BY:







CHECKED BY:







|          | WINDOWS LTD.<br>A, V4W 3Y5     | DRAWING |                       |
|----------|--------------------------------|---------|-----------------------|
|          | WINDOV<br>R WAY<br>DA, V4W 3Y5 | TITLE:  | TYPICAL EAVE 8<br>ENT |
|          | OIA<br>CANA                    | ISSUE   | DES                   |
|          | CAI<br>Y. BCC                  | 2       | VE                    |
| CASCADIA | CAS<br>27050 G<br>LANGLE       |         |                       |
| WINDOWS  | O %5                           | ·       |                       |

| SERIES:                                                |             |               | DRAWING NO.:<br>SR-7 |
|--------------------------------------------------------|-------------|---------------|----------------------|
| DRAWING