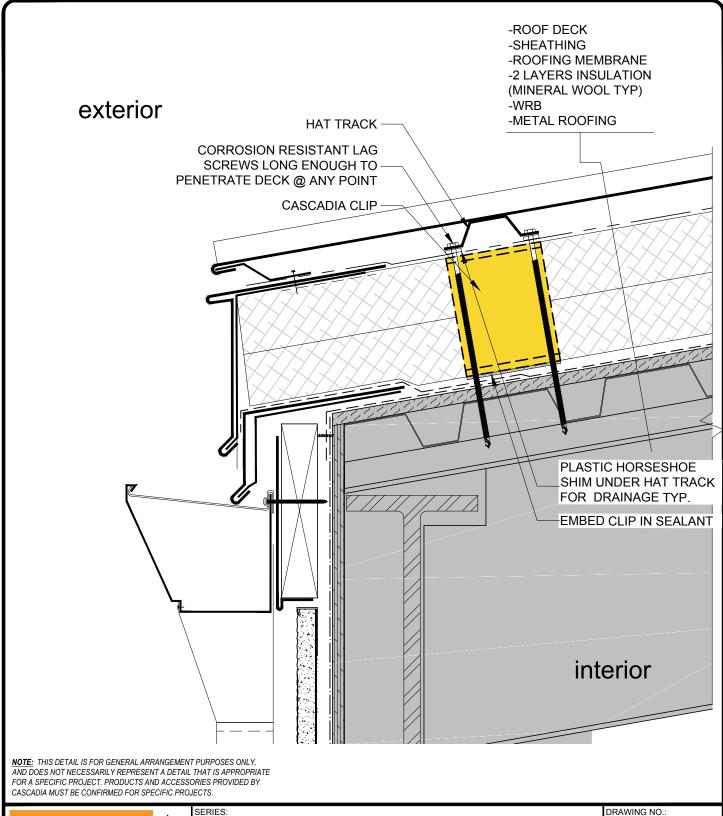

CHECKED BY:

CHECKED BY:

|          | WINDOWS LTD.<br>A, V4W 3Y5     | DRAWING |                       |
|----------|--------------------------------|---------|-----------------------|
|          | WINDOV<br>R WAY<br>DA, V4W 3Y5 | TITLE:  | TYPICAL EAVE 8<br>ENT |
|          | OIA<br>CANA                    | ISSUE   | DES                   |
|          | CAI<br>Y. BCC                  | 2       | VE                    |
| CASCADIA | CAS<br>27050 G<br>LANGLE       |         |                       |
| WINDOWS  | O %5                           | ·       |                       |

| SERIES:                                                |             |               | DRAWING NO.:<br>SR-7 |
|--------------------------------------------------------|-------------|---------------|----------------------|
| DRAWING TITLE: TYPICAL EAVE & GUTTER AT FRONT ENTRANCE |             | PROJECT NO.:  |                      |
| ISSUE                                                  | DESCRIPTION | DATE          | SCALE: 3" = 1'-0"    |
| 2                                                      | VERSION 2   | 16 AUG., 2019 | DATE: 16 AUG., 2019  |
|                                                        |             |               | DRAWN BY: TW         |
|                                                        |             |               | CHECKED BY:          |