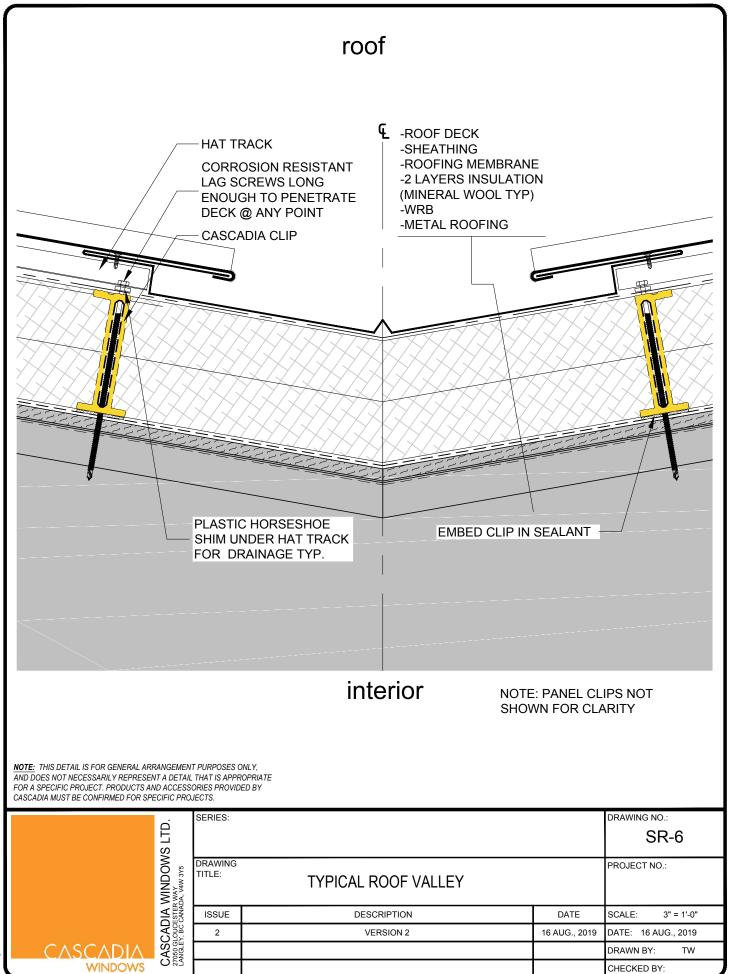

CHECKED BY:







CHECKED BY:







|          | WINDOWS LTD.<br>A, V4W 3Y5     | DRAWING |                       |
|----------|--------------------------------|---------|-----------------------|
|          | WINDOV<br>R WAY<br>DA, V4W 3Y5 | TITLE:  | TYPICAL EAVE 8<br>ENT |
|          | OIA<br>CANA                    | ISSUE   | DES                   |
|          | CAI<br>Y. BCC                  | 2       | VE                    |
| CASCADIA | CAS<br>27050 G<br>LANGLE       |         |                       |
| WINDOWS  | O %5                           | ·       |                       |

| SERIES:                                                |             |               | DRAWING NO.:<br>SR-7 |
|--------------------------------------------------------|-------------|---------------|----------------------|
| DRAWING T