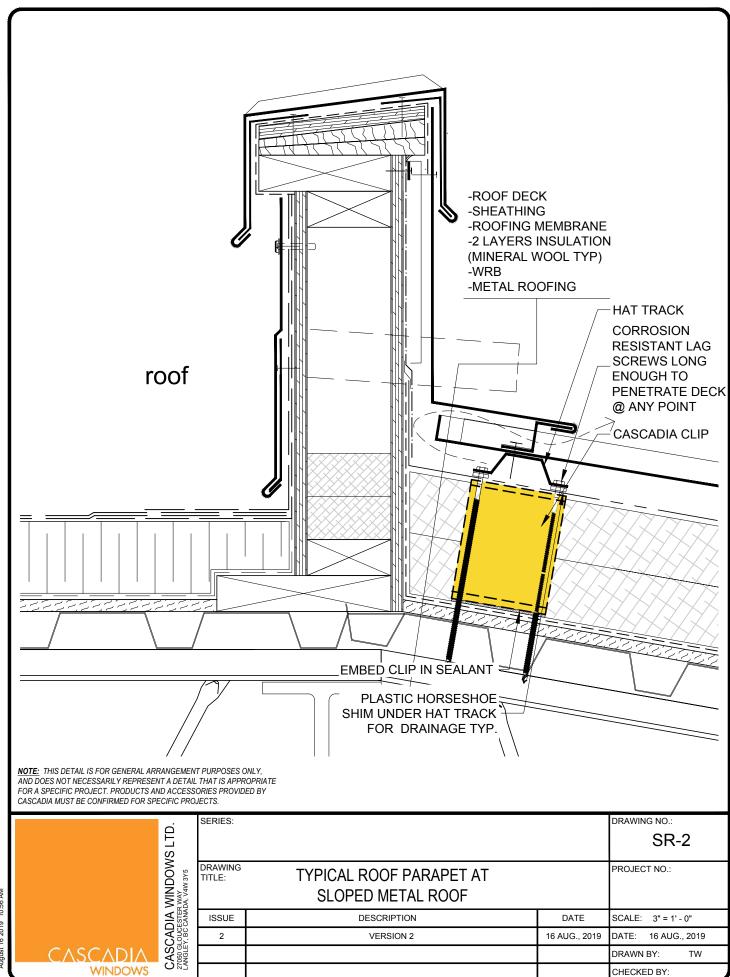

CHECKED BY:







CHECKED BY:







|          | WINDOWS LTD.<br>A, V4W 3Y5     | DRAWING |                       |
|----------|--------------------------------|---------|-----------------------|
|          | WINDOV<br>R WAY<br>DA, V4W 3Y5 | TITLE:  | TYPICAL EAVE 8<br>ENT |
|          | OIA<br>CANA                    | ISSUE   | DES                   |
|          | CAI<br>Y. BCC                  | 2       | VE                    |
| CASCADIA | CAS<br>27050 G<br>LANGLE       |         |                       |
| WINDOWS  | O %5                           | ·       |                       |

| SERIES:                                                |             |               | DRAWING NO.:<br>SR-7 |
|--------------------------------------------------------|-------------|---------------|--------------