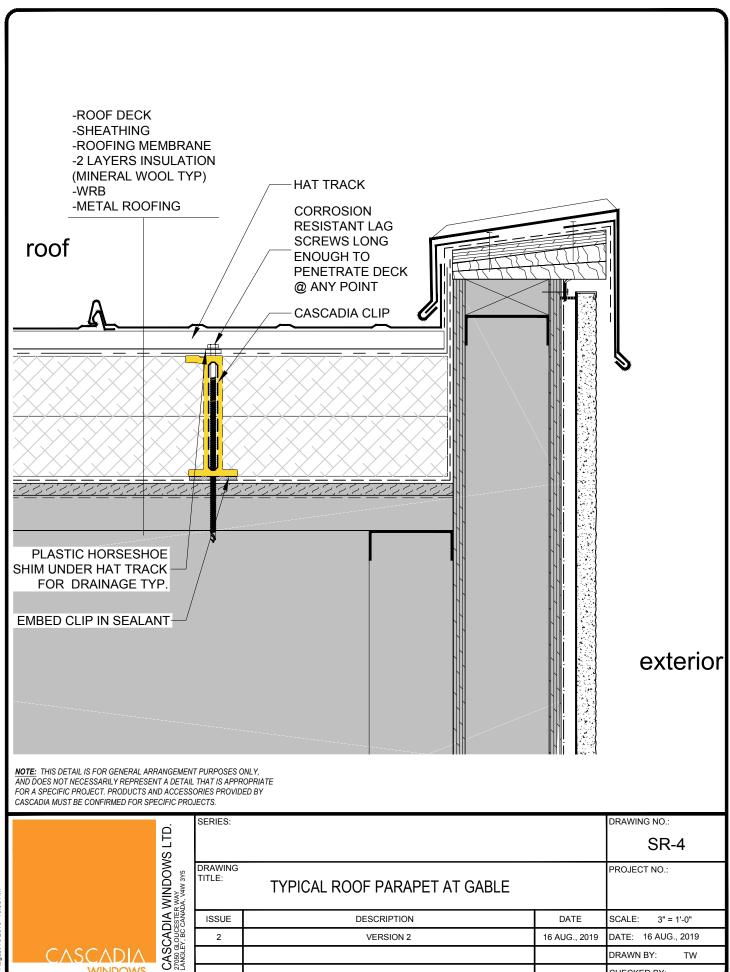

CHECKED BY:







CHECKED BY:







|          | WINDOWS LTD.<br>A, V4W 3Y5     | DRAWING |                       |
|----------|--------------------------------|---------|-----------------------|
|          | WINDOV<br>R WAY<br>DA, V4W 3Y5 | TITLE:  | TYPICAL EAVE 8<br>ENT |
|          | OIA<br>CANA                    | ISSUE   | DES                   |
|          | CAI<br>Y. BCC                  | 2       | VE                    |
| CASCADIA | CAS<br>27050 G<br>LANGLE       |         |                       |
| WINDOWS  | O %5                           | ·       |                       |

| SERIES:                                                |             |               | DRAWING NO.:<br>SR-7 |
|--------------------------------------------------------|-------------|---------------|------------------