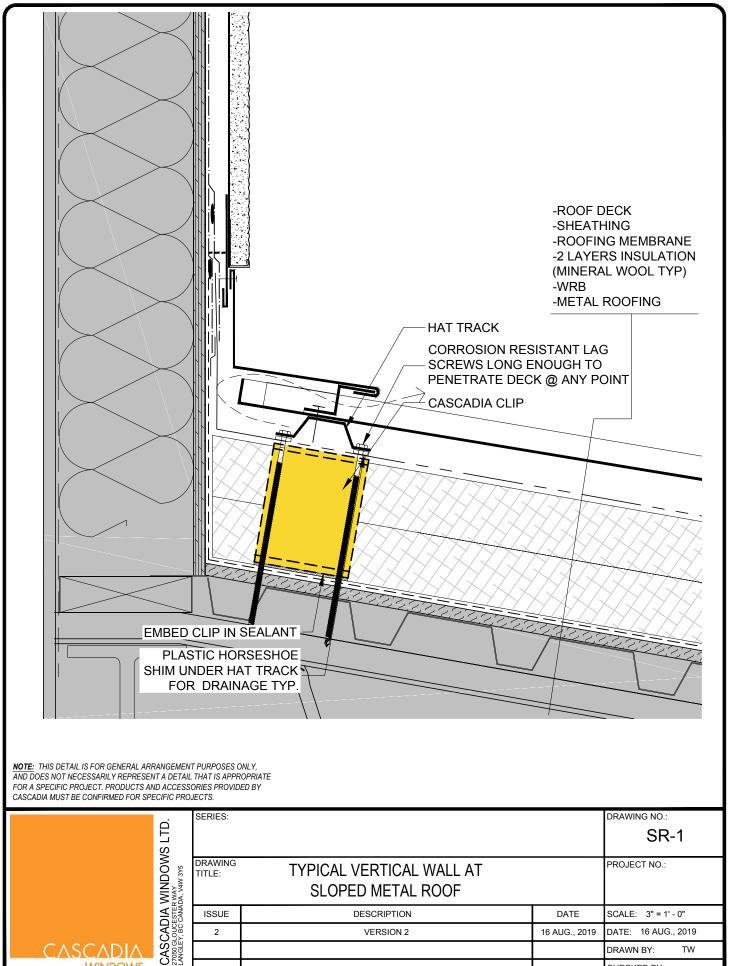

CHECKED BY:

CHECKED BY:

|          | WINDOWS LTD.<br>A, V4W 3Y5     | DRAWING |                       |
|----------|--------------------------------|---------|-----------------------|
|          | WINDOV<br>R WAY<br>DA, V4W 3Y5 | TITLE:  | TYPICAL EAVE 8<br>ENT |
|          | OIA<br>CANA                    | ISSUE   | DES                   |
|          | CAI<br>Y. BCC                  | 2       | VE                    |
| CASCADIA | CAS<br>27050 G<br>LANGLE       |         |                       |
| WINDOWS  | O %5                           | ·       |                       |

| SERIES:                                                |             |               | DRAWING NO.:<br>SR-7 |
|--------------------------------------------------------|-------------|---------------|----------------------|
| DRAWING TITLE: TYPICAL EAVE & GUTTER AT FRONT ENTRANCE |             | PROJECT NO.:  |                      |
| ISSUE                                                  | DESCRIPTION | DATE          | SCALE: 3" = 1'-0"    |
| 2                                                      | VERSION 2   | 16 AUG., 2019 | DATE: 16 AUG., 2019  |
|                                                        |             |               | DRAWN BY: TW         |
|                                                        |             |               | CHECKED BY:          |