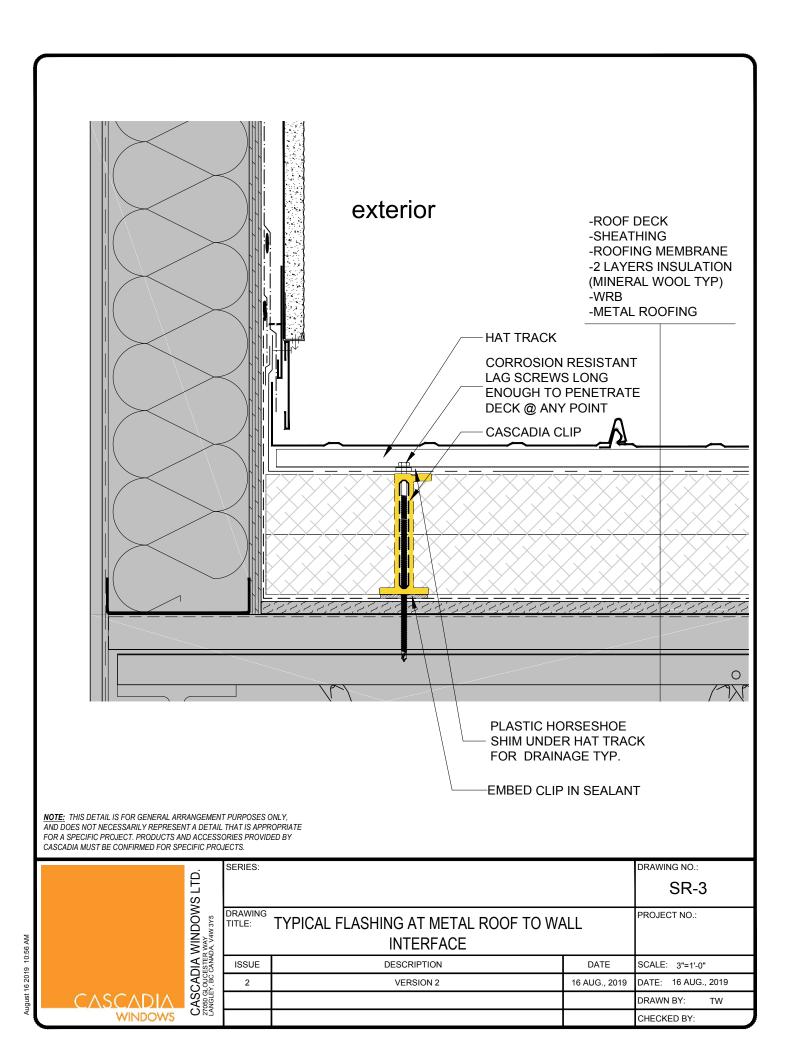

CHECKED BY:







CHECKED BY:







|          | WINDOWS LTD.<br>A, V4W 3Y5     | DRAWING |                       |
|----------|--------------------------------|---------|-----------------------|
|          | WINDOV<br>R WAY<br>DA, V4W 3Y5 | TITLE:  | TYPICAL EAVE 8<br>ENT |
|          | OIA<br>CANA                    | ISSUE   | DES                   |
|          | CAI<br>Y. BCC                  | 2       | VE                    |
| CASCADIA | CAS<br>27050 G<br>LANGLE       |         |                       |
| WINDOWS  | O %5                           | ·       |                       |

| SERIES:                                                |             |               | DRAWING NO.:<br>SR-7 |
|--------------------------------------------------------|-------------|---------------|----------------