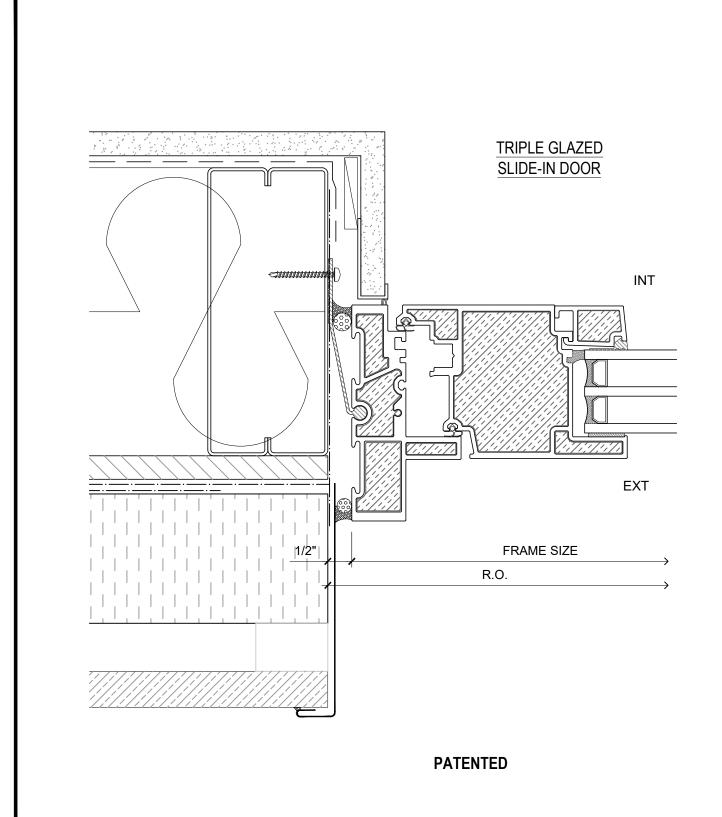

D-1.03

SCALE: 6" = 1'-0"

PATENTED

DATE: 26 AUGUST, 2020

DRAWN BY: CP

TRIPLE GLAZED
SLIDE-IN DOOR SIDELITE

# **PATENTED**

NOTE: THIS DRAFT DETAIL IS FOR GENERAL ARRANGEMENT PURPOSES ONLY, AND DOES NOT NECESSARILY REPRESENT A DETAIL THAT IS APPROPRIATE FOR A SPECIFIC PROJECT. PRODUCTS AND ACCESSORIES PROVIDED BY CASCADIA MUST BE CONFIRMED FOR SPECIFIC PROJECTS.