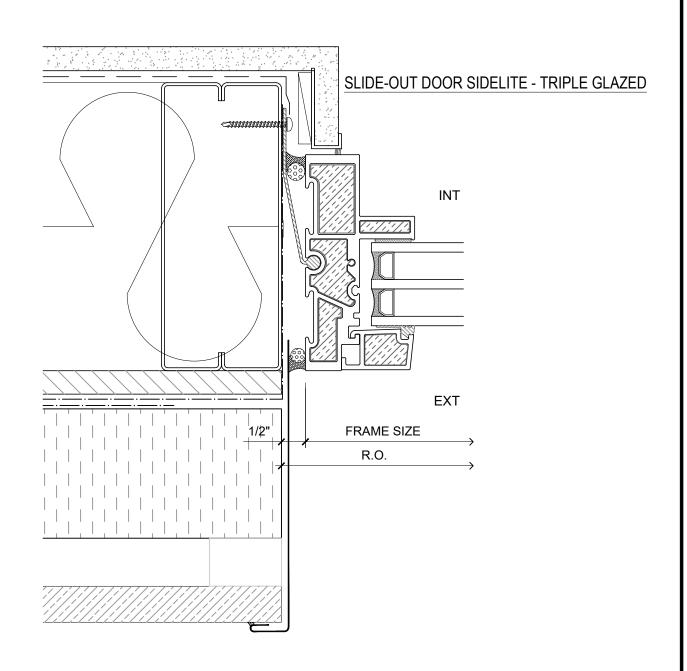

DRAWING NO.:

D-1.03

SCALE: 6" = 1'-0"

PATENTED

DATE: 24 AUGUST, 2020 DRAWN BY: СН

SLIDE-OUT DOOR SIDELITE - TRIPLE GLAZED

# SLIDE-OUT DOOR SIDELITE - TRIPLE GLAZED

<u>NOTE:</u> THIS DRAFT DETAIL IS FOR GENERAL ARRANGEMENT PURPOSES ONLY, AND DOES NOT NECESSARILY REPRESENT A DETAIL THAT IS APPROPRIATE FOR A SPECIFIC PROJECT. PRODUCTS AND ACCESSORIES PROVIDED BY CASCADIA MUST BE CONFIRMED FOR SPECIFIC PROJECTS.