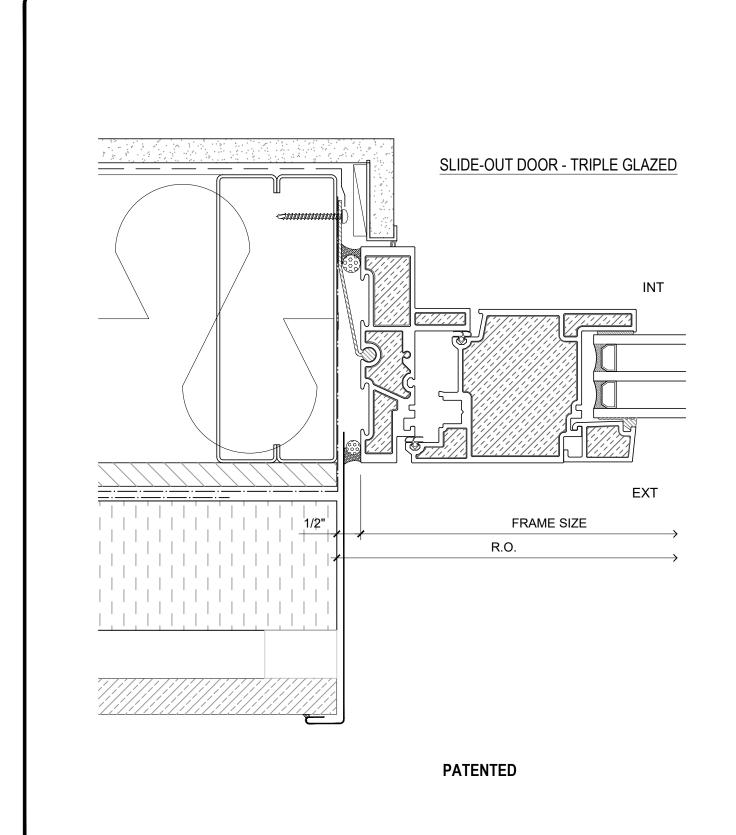

NOTE: ANCHOR CLIPS AT HEAD AND JAMBS ARE INTERMITTENT

CASCADIA WINDOWS LTD. #101-5350 275TH STREET LANGLEY, BC, CANADA V4W 0C1

DRAWING UNIVERSAL SERIES ① - SLIDE-OUT DOOR SILL RAINSCREEN WALL ASSEMBLY, EXTERIOR INSULATION

D-1.05

SCALE: 6" = 1'-0" PATENTED DATE: 24 AUGUST, 2020 DRAWN BY: CH