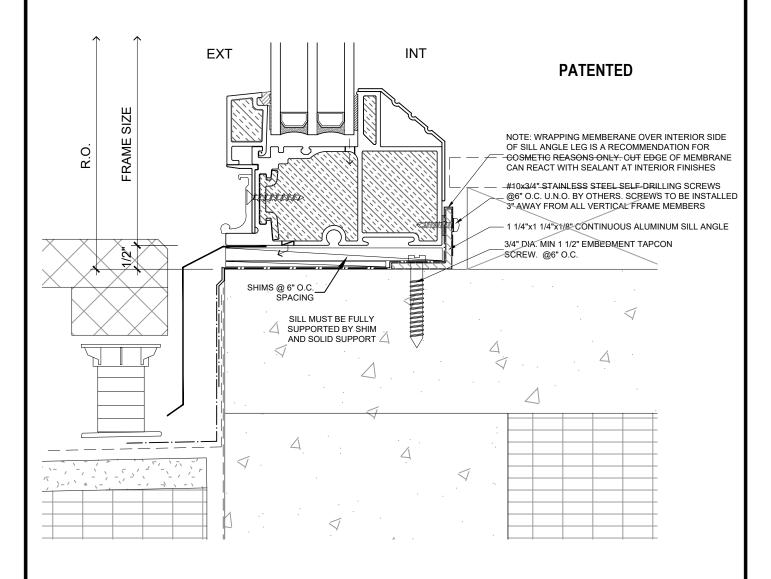

NOTE: ANCHOR CLIPS AT HEAD AND JAMBS ARE INTERMITTENT

CASCADIA WINDOWS LTD. #101-5350 275TH STREET LANGLEY, BC, CANADA V4W 0C1

DRAWING UNIVERSAL SERIES ① - SLIDE-OUT DOOR SILL RAINSCREEN WALL ASSEMBLY, EXTERIOR INSULATION

D-1.05

SCALE: 6" = 1'-0" PATENTED DATE: 24 AUGUST, 2020 DRAWN BY: CH

### **PATENTED**

NOTE: THIS DRAFT DETAIL IS FOR GENERAL ARRANGEMENT PURPOSES ONLY, AND DOES NOT NECESSARILY REPRESENT A DETAIL THAT IS APPROPRIATE FOR A SPECIFIC PROJECT. PRODUCTS AND ACCESSORIES PROVIDED BY CASCADIA MUST BE CONFIRMED FOR SPECIFIC PROJECTS.

NOTE: ANCHOR CLIPS AT HEAD AND JAMBS ARE INTERMITTENT

CASCADIA WINDOWS LTD. #101-5350 275TH STREET LANGLEY, BC, CANADA V4W 0C1 DRAWING UNIVERSAL SERIES ( - SLIDE-OUT DOOR JAMB RAINSCREEN WALL ASSEMBLY, EXTERIOR INSULATION