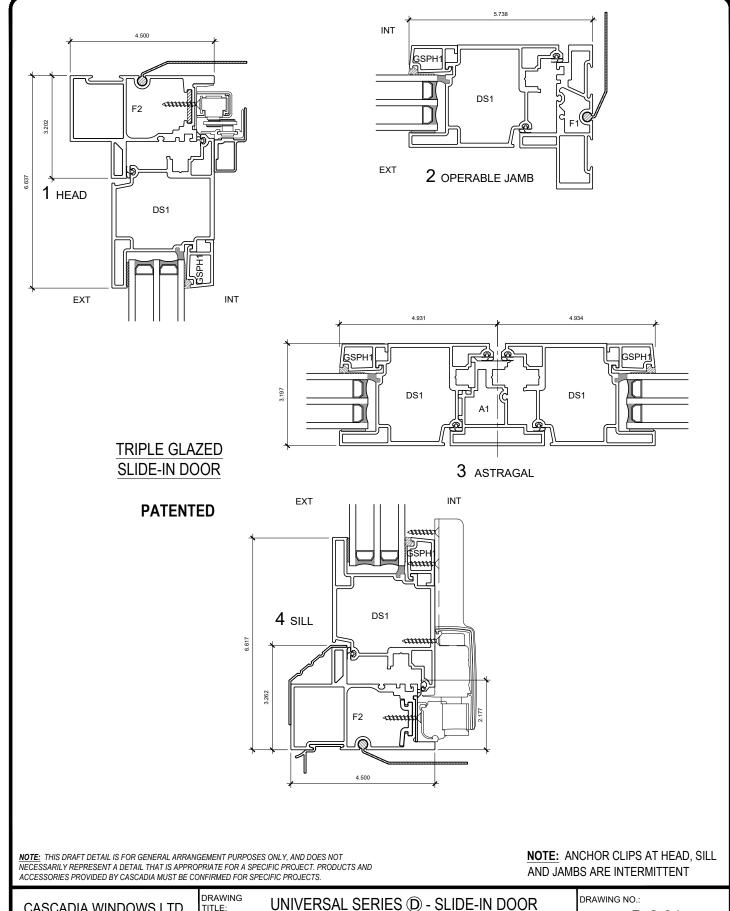

DRAWING NO.: D-1.06

SCALE: 6" = 1'-0"

PATENTED

DATE: 26 AUGUST, 2020

DRAWN BY: СР

| CASCADIA WINDOWS LTD.<br>#101-5350 275TI H STREET.<br>LANGLEY, BC, CANADA V4W 0C1 | DRAWING TITLE: UNIVERSAL SERIES ① - SLIDE-IN DOOR PRODUCT DRAWING |          |                       | D-2.01       |
|-----------------------------------------------------------------------------------|-------------------------------------------------------------------|----------|-----------------------|--------------|
|                                                                                   | SCALE: 4" = 1'-0"                                                 | PATENTED | DATE: 26 AUGUST, 2020 | DRAWN BY: CP |