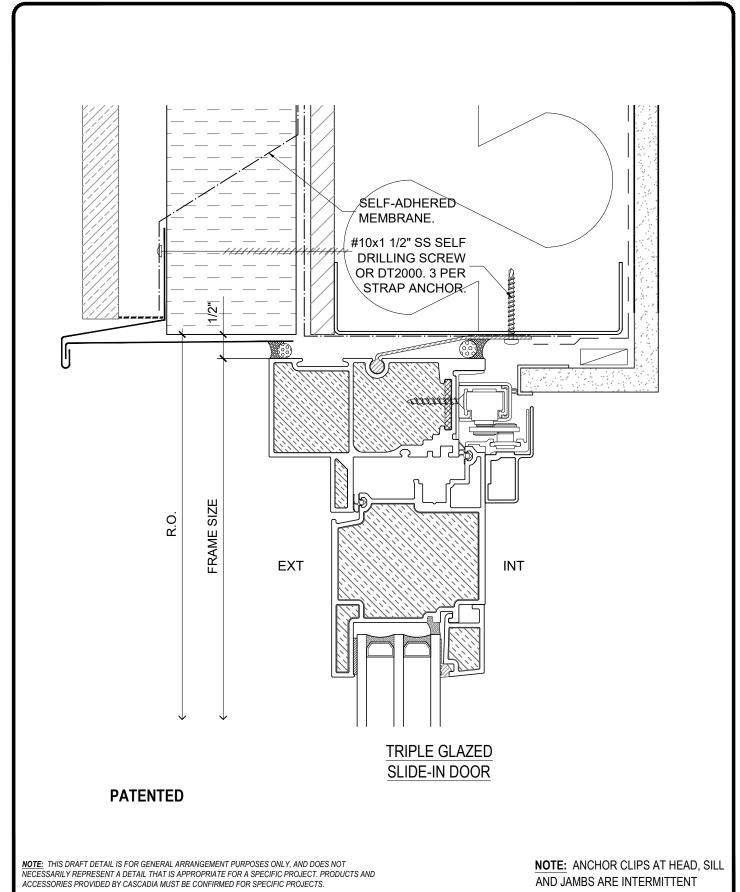

CASCADIA WINDOWS LTD. #101-5350 275TH STREET LANGLEY, BC, CANADA V4W 0C1

| DRAWING<br>TITLE: | UNIVERSAL SERIES ① - SLIDE-IN DOOR HEAD       |
|-------------------|-----------------------------------------------|
|                   | RAINSCREEN WALL ASSEMBLY, EXTERIOR INSULATION |

D-1.01 СР

SCALE: 6" = 1'-0" PATENTED DATE: 26 AUGUST, 2020 DRAWN BY:

DRAWING NO.:

NOTE: THIS DRAFT DETAIL IS FOR GENERAL ARRANGEMENT PURPOSES ONLY, AND DOES NOT NECESSARILY REPRESENT A DETAIL THAT IS APPROPRIATE FOR A SPECIFIC PROJECT. PRODUCTS AND ACCESSORIES PROVIDED BY CASCADIA MUST BE CONFIRMED FOR SPECIFIC PROJECTS.

**NOTE:** ANCHOR CLIPS AT HEAD, SILL AND JAMBS ARE INTERMITTENT

CASCADIA WINDOWS LTD. #101-5350 275TH STREET LANGLEY, BC, CANADA V4W 0C1

| DRAWING<br>TITLE: | UNIVERSAL SERIES (D) - SLIDE-IN DOOR JAMB     |
|-------------------|-----------------------------------------------|
|                   | RAINSCREEN WALL ASSEMBLY, EXTERIOR INSULATION |