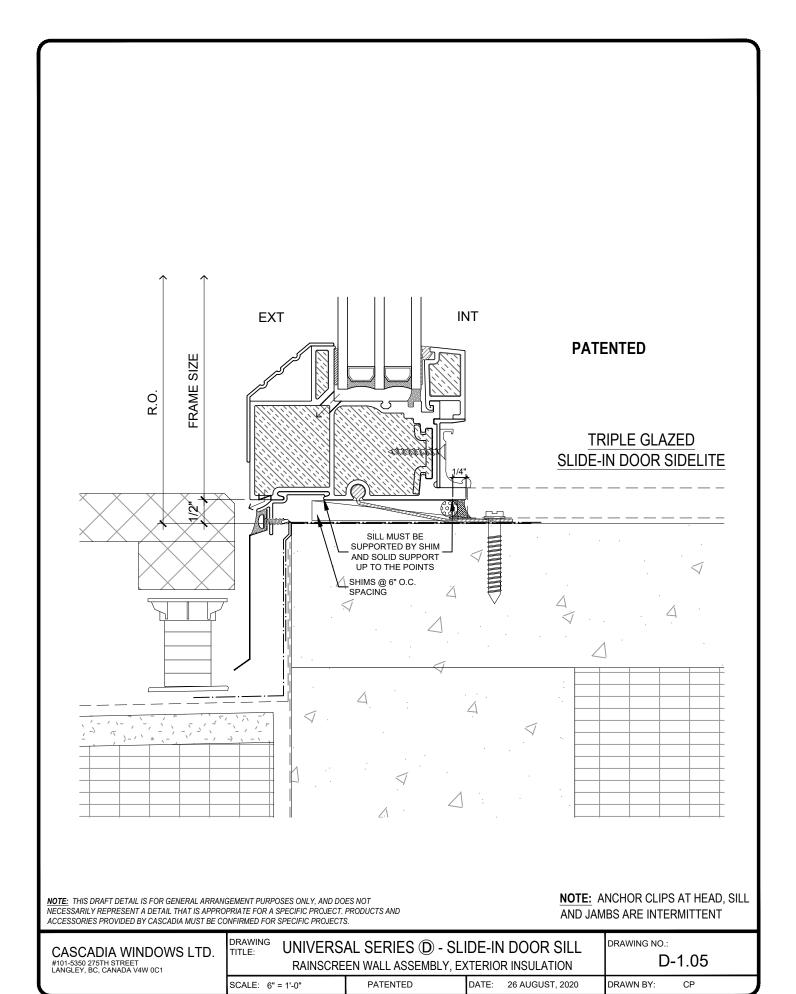

**NOTE:** ANCHOR CLIPS AT HEAD, SILL AND JAMBS ARE INTERMITTENT

CASCADIA WINDOWS LTD. #101-5350 275TH STREET LANGLEY, BC, CANADA V4W 0C1

| DRAWING<br>TITLE: | UNIVERSAL SERIES (D) - SLIDE-IN DOOR JAMB     |
|-------------------|-----------------------------------------------|
|                   | RAINSCREEN WALL ASSEMBLY, EXTERIOR INSULATION |

D-1.03

SCALE: 6" = 1'-0"

PATENTED

DATE: 26 AUGUST, 2020

DRAWN BY: CP

TRIPLE GLAZED
SLIDE-IN DOOR SIDELITE

# **PATENTED**

NOTE: THIS DRAFT DETAIL IS FOR GENERAL ARRANGEMENT PURPOSES ONLY, AND DOES NOT NECESSARILY REPRESENT A DETAIL THAT IS APPROPRIATE FOR A SPECIFIC PROJECT. PRODUCTS AND ACCESSORIES PROVIDED BY CASCADIA MUST BE CONFIRMED FOR SPECIFIC PROJECTS.

NOTE: ANCHOR CLIPS AT HEAD, SILL AND JAMBS ARE INTERMITTENT

DRAWING NO.:

CASCADIA WINDOWS LTD. #101-5350 275TH STREET LANGLEY, BC, CANADA V4W 0C1

DRAWING UNIVERSAL SERIES ① - SLIDE-IN DOOR HEAD RAINSCREEN WALL ASSEMBLY, EXTERIOR INSULATION