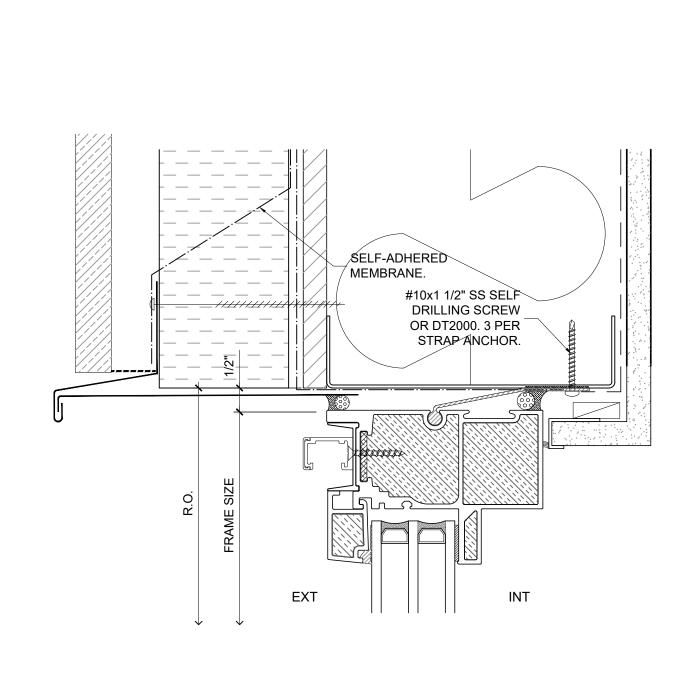

NOTE: ANCHOR CLIPS AT HEAD AND JAMBS ARE INTERMITTENT

CASCADIA WINDOWS LTD. #101-5350 275TH STREET LANGLEY, BC, CANADA V4W 0C1

DRAWING UNIVERSAL SERIES ① - SLIDE-OUT DOOR SILL RAINSCREEN WALL ASSEMBLY, EXTERIOR INSULATION

D-1.05

SCALE: 6" = 1'-0" PATENTED DATE: 24 AUGUST, 2020 DRAWN BY: CH