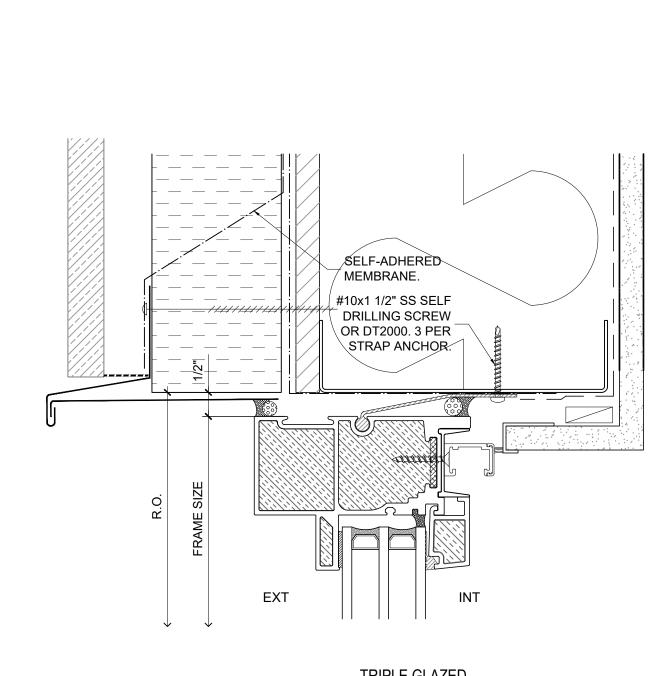

CASCADIA WINDOWS LTD. #101-5350 275TH STREET LANGLEY, BC, CANADA V4W 0C1

| DRAWING<br>TITLE: | UNIVERSAL SERIES ① - SLIDE-IN DOOR HEAD       |
|-------------------|-----------------------------------------------|
|                   | RAINSCREEN WALL ASSEMBLY, EXTERIOR INSULATION |

D-1.01 СР

SCALE: 6" = 1'-0" PATENTED DATE: 26 AUGUST, 2020 DRAWN BY:

DRAWING NO.:

NOTE: THIS DRAFT DETAIL IS FOR GENERAL ARRANGEMENT PURPOSES ONLY, AND DOES NOT NECESSARILY REPRESENT A DETAIL THAT IS APPROPRIATE FOR A SPECIFIC PROJECT. PRODUCTS AND ACCESSORIES PROVIDED BY CASCADIA MUST BE CONFIRMED FOR SPECIFIC PROJECTS.

**NOTE:** ANCHOR CLIPS AT HEAD, SILL AND JAMBS ARE INTERMITTENT

CASCADIA WINDOWS LTD. #101-5350 275TH STREET LANGLEY, BC, CANADA V4W 0C1

| DRAWING<br>TITLE: | UNIVERSAL SERIES (D) - SLIDE-IN DOOR JAMB     |
|-------------------|-----------------------------------------------|
|                   | RAINSCREEN WALL ASSEMBLY, EXTERIOR INSULATION |