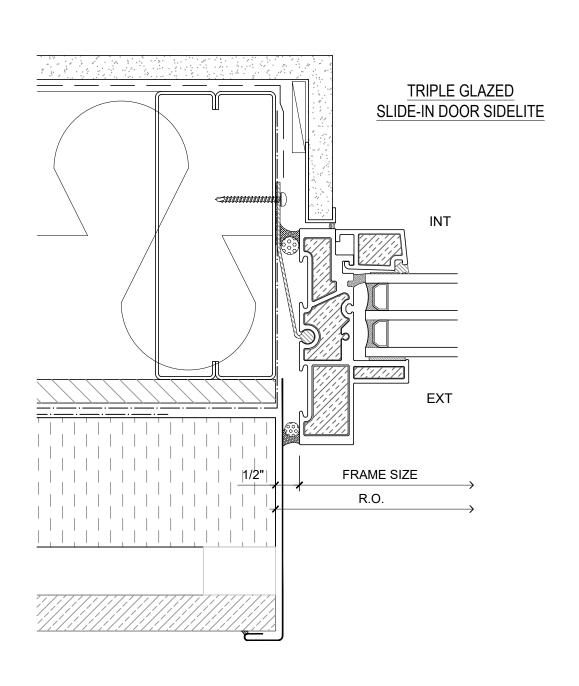

D-1.03

SCALE: 6" = 1'-0"

PATENTED

DATE: 26 AUGUST, 2020

DRAWN BY: CP

TRIPLE GLAZED
SLIDE-IN DOOR SIDELITE

# **PATENTED**

NOTE: THIS DRAFT DETAIL IS FOR GENERAL ARRANGEMENT PURPOSES ONLY, AND DOES NOT NECESSARILY REPRESENT A DETAIL THAT IS APPROPRIATE FOR A SPECIFIC PROJECT. PRODUCTS AND ACCESSORIES PROVIDED BY CASCADIA MUST BE CONFIRMED FOR SPECIFIC PROJECTS.