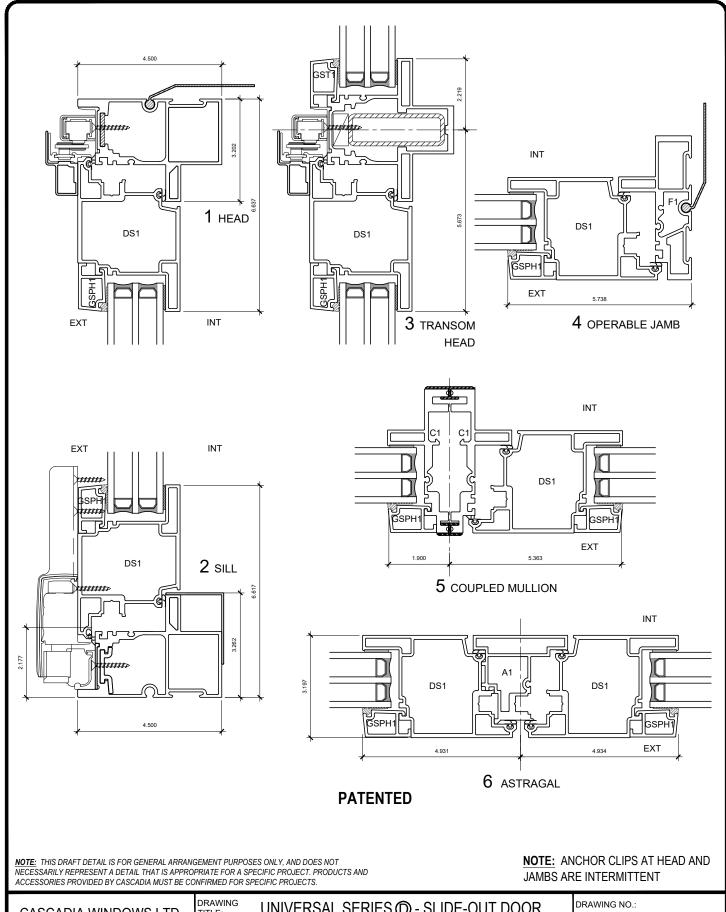

OWS LTD. #101-5350 275TH STREET LANGLEY, BC, CANADA V4W 0C1

DRAWING UNIVERSAL SERIES ① - SLIDE-OUT DOOR SILL RAINSCREEN WALL ASSEMBLY, EXTERIOR INSULATION

D-1.05

SCALE: 6" = 1'-0" PATENTED DATE: 24 AUGUST, 2020 DRAWN BY: CH



### **PATENTED**

NOTE: THIS DRAFT DETAIL IS FOR GENERAL ARRANGEMENT PURPOSES ONLY, AND DOES NOT NECESSARILY REPRESENT A DETAIL THAT IS APPROPRIATE FOR A SPECIFIC PROJECT. PRODUCTS AND ACCESSORIES PROVIDED BY CASCADIA MUST BE CONFIRMED FOR SPECIFIC PROJECTS.

NOTE: ANCHOR CLIPS AT HEAD AND JAMBS ARE INTERMITTENT

CASCADIA WINDOWS LTD. #101-5350 275TH STREET LANGLEY, BC, CANADA V4W 0C1 DRAWING UNIVERSAL SERIES ( - SLIDE-OUT DOOR JAMB RAINSCREEN WALL ASSEMBLY, EXTERIOR INSULATION

D-1.06

SCALE: 6" = 1'-0"

PATENTED

DATE: 24 AUGUST, 2020

\_\_\_\_\_

DRAWN BY: CH



CASCADIA WINDOWS LTD. #101-5350 275TH STREET LANGLEY, BC, CANADA V4W 0C1 DRAWING TITLE:

UNIVERSAL SERIES - SLIDE-OUT DOOR PRODUCT DRAWING

PRODUCT DRAWING

D-2.01

DRAWING NO.:
D-2.01