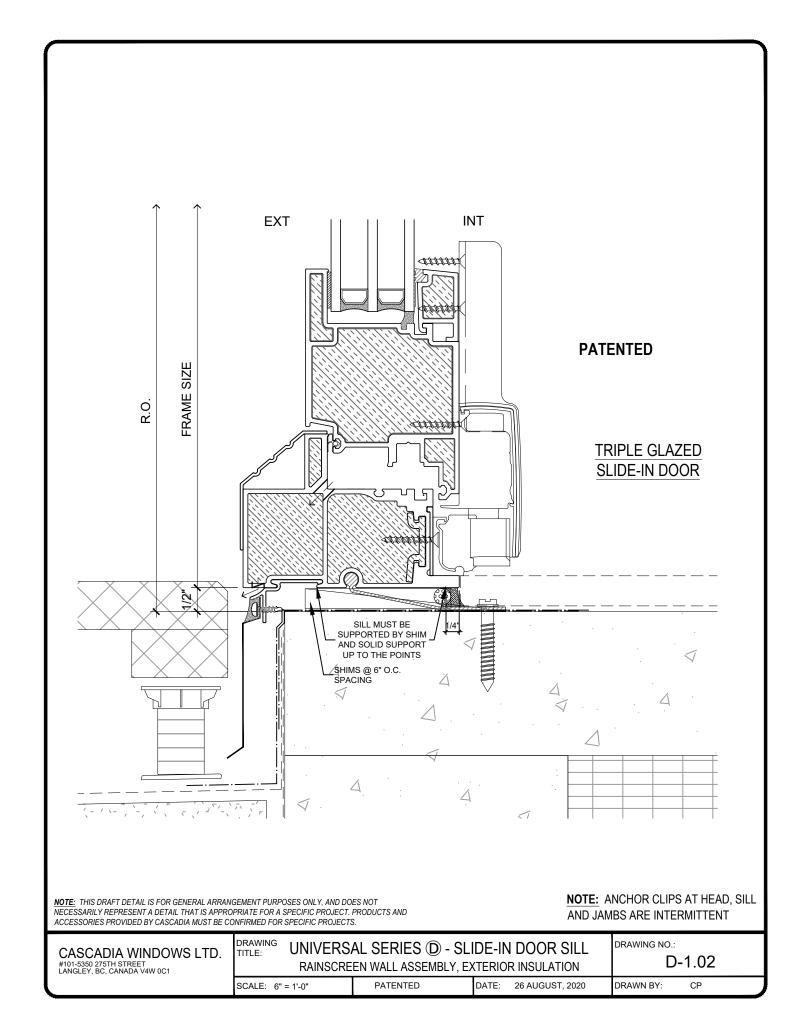

# **PATENTED**

NOTE: THIS DRAFT DETAIL IS FOR GENERAL ARRANGEMENT PURPOSES ONLY, AND DOES NOT NECESSARILY REPRESENT A DETAIL THAT IS APPROPRIATE FOR A SPECIFIC PROJECT. PRODUCTS AND ACCESSORIES PROVIDED BY CASCADIA MUST BE CONFIRMED FOR SPECIFIC PROJECTS.

NOTE: ANCHOR CLIPS AT HEAD, SILL AND JAMBS ARE INTERMITTENT

DRAWING NO.:

CASCADIA WINDOWS LTD. #101-5350 275TH STREET LANGLEY, BC, CANADA V4W 0C1

DRAWING UNIVERSAL SERIES ① - SLIDE-IN DOOR HEAD RAINSCREEN WALL ASSEMBLY, EXTERIOR INSULATION

D-1.04

SCALE: 6" = 1'-0"

PATENTED

DATE: 26 AUGUST, 2020

DRAWN BY: CP