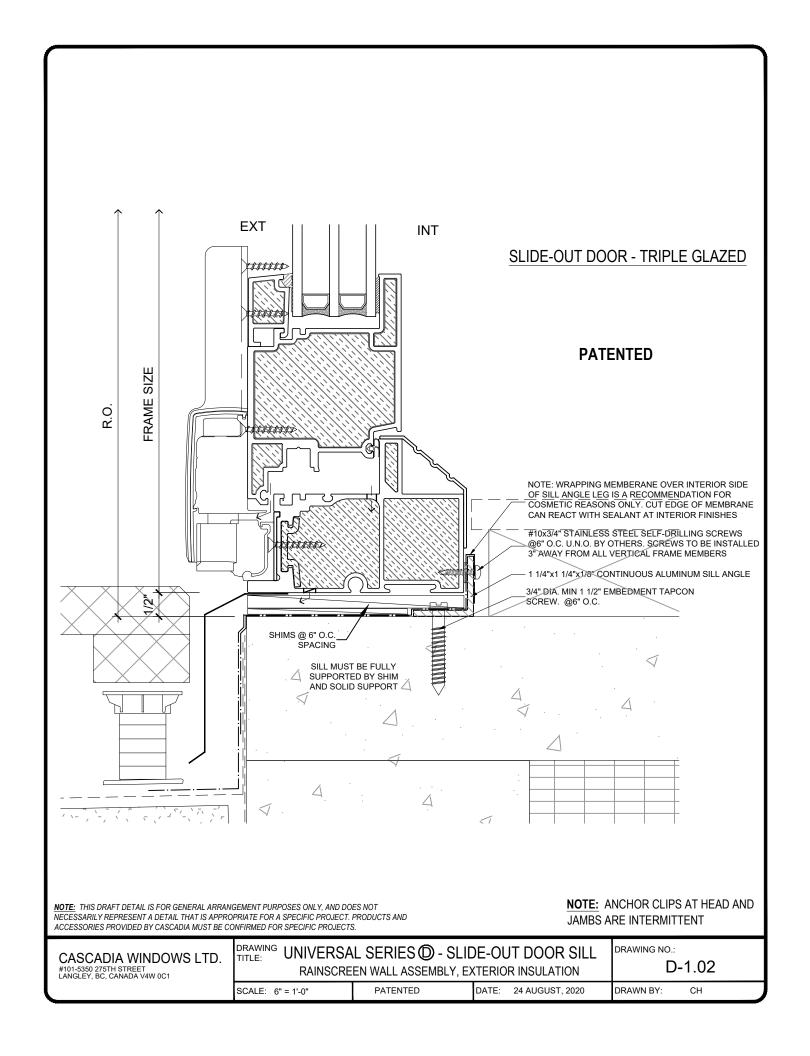

NOTE: ANCHOR CLIPS AT HEAD AND JAMBS ARE INTERMITTENT

CASCADIA WINDOWS LTD. #101-5350 275TH STREET LANGLEY, BC, CANADA V4W 0C1

DRAWING UNIVERSAL SERIES ① - SLIDE-OUT DOOR SILL RAINSCREEN WALL ASSEMBLY, EXTERIOR INSULATION

D-1.05

SCALE: 6" = 1'-0" PATENTED DATE: 24 AUGUST, 2020 DRAWN BY: CH

### **PATENTED**

NOTE: THIS DRAFT DETAIL IS FOR GENERAL ARRANGEMENT PURPOSES ONLY, AND DOES NOT NECESSARILY REPRESENT A DETAIL THAT IS APPROPRIATE FOR A SPECIFIC PROJECT. PRODUCTS AND ACCESSORIES PROVIDED BY CASCADIA MUST BE CONFIRMED FOR SPECIFIC PROJECTS.

NOTE: ANCHOR CLIPS AT HEAD AND JAMBS ARE INTERMITTENT

CASCADIA WINDOWS LTD. #101-5350 275TH STREET LANGLEY, BC, CANADA V4W 0C1 DRAWING UNIVERSAL SERIES ( - SLIDE-OUT DOOR JAMB RAINSCREEN WALL ASSEMBLY, EXTERIOR INSULATION