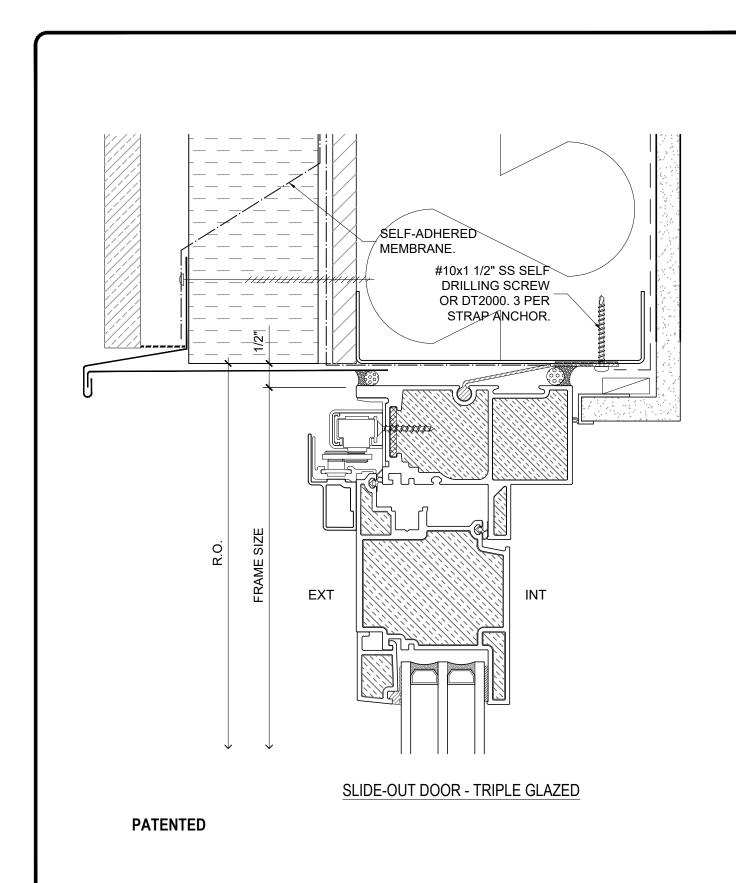

# SLIDE-OUT DOOR SIDELITE - TRIPLE GLAZED

<u>NOTE:</u> THIS DRAFT DETAIL IS FOR GENERAL ARRANGEMENT PURPOSES ONLY, AND DOES NOT NECESSARILY REPRESENT A DETAIL THAT IS APPROPRIATE FOR A SPECIFIC PROJECT. PRODUCTS AND ACCESSORIES PROVIDED BY CASCADIA MUST BE CONFIRMED FOR SPECIFIC PROJECTS.

NOTE: ANCHOR CLIPS AT HEAD AND JAMBS ARE INTERMITTENT

CASCADIA WINDOWS LTD. #101-5350 275TH STREET LANGLEY, BC, CANADA V4W 0C1

DRAWING UNIVERSAL SERIES ① - SLIDE-OUT DOOR SILL RAINSCREEN WALL ASSEMBLY, EXTERIOR INSULATION

D-1.05

SCALE: 6" = 1'-0" PATENTED DATE: 24 AUGUST, 2020 DRAWN BY: CH