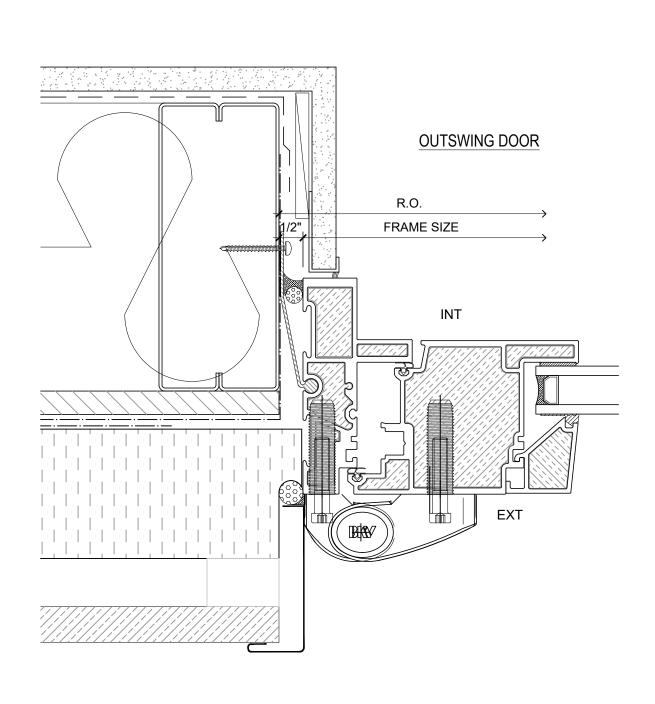

NOTE: SUB-CLIPS AND ANCHOR CLIPS AT HEAD AND JAMBS ARE INTERMITTENT

CASCADIA WINDOWS LTD. #101-5350 275TH STREET LANGLEY, BC, CANADA V4W 0C1

| DRAWING | UNIVERSAL SERIES (1) - TYPICAL DOOR JAMB               |
|---------|--------------------------------------------------------|
|         | RAINSCREEN WALL ASSEMBLY, EXT. INSULATION, DUAL GLAZED |

**NOTE:** SUB-CLIPS AND ANCHOR CLIPS AT HEAD AND JAMBS ARE INTERMITTENT

CASCADIA WINDOWS LTD. #101-5350 275TH STREET LANGLEY, BC, CANADA V4W 0C1 DRAWING TITLE: UNIVERSAL SERIES ① - TYPICAL DOOR JAMB RAINSCREEN WALL ASSEMBLY, EXT. INSULATION, DUAL GLAZED