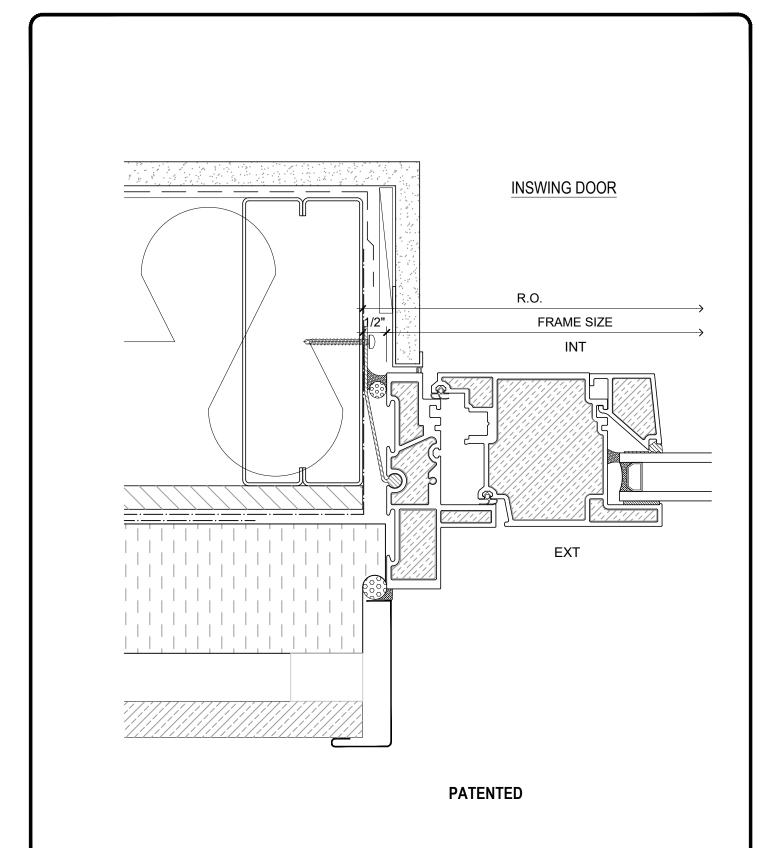

NOTE: SUB-CLIPS AND ANCHOR CLIPS AT HEAD AND JAMBS ARE INTERMITTENT

CASCADIA WINDOWS LTD. #101-5350 275TH STREET LANGLEY, BC, CANADA V4W 0C1

| DRAWING | UNIVERSAL SERIES (1) - TYPICAL DOOR JAMB               |
|---------|--------------------------------------------------------|
|         | RAINSCREEN WALL ASSEMBLY, EXT. INSULATION, DUAL GLAZED |

**NOTE:** SUB-CLIPS AND ANCHOR CLIPS AT HEAD AND JAMBS ARE INTERMITTENT

CASCADIA WINDOWS LTD. #101-5350 275TH STREET LANGLEY, BC, CANADA V4W 0C1 DRAWING TITLE: UNIVERSAL SERIES ① - TYPICAL DOOR JAMB RAINSCREEN WALL ASSEMBLY, EXT. INSULATION, DUAL GLAZED