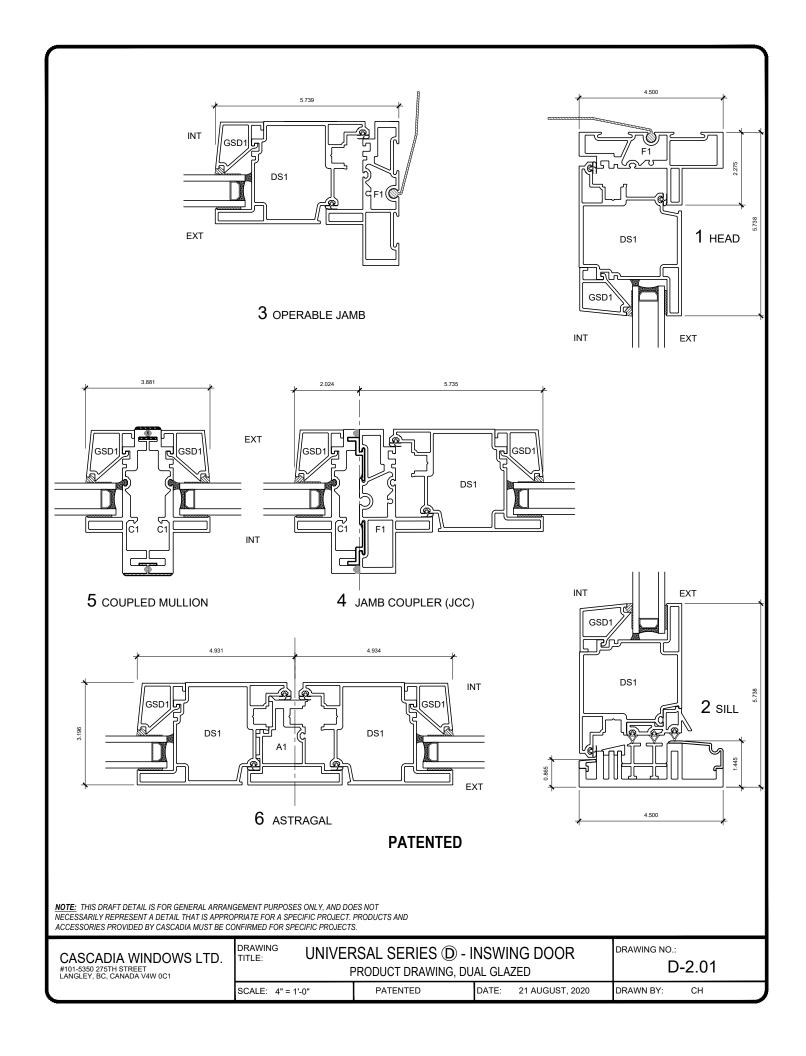

NOTE: THIS DRAFT DETAIL IS FOR GENERAL ARRANGEMENT PURPOSES ONLY, AND DOES NOT NECESSARILY REPRESENT A DETAIL THAT IS APPROPRIATE FOR A SPECIFIC PROJECT. PRODUCTS AND ACCESSORIES PROVIDED BY CASCADIA MUST BE CONFIRMED FOR SPECIFIC PROJECTS.

NOTE: SUB-CLIPS AND ANCHOR CLIPS AT HEAD AND JAMBS ARE INTERMITTENT

CASCADIA WINDOWS LTD. #101-5350 275TH STREET LANGLEY, BC, CANADA V4W 0C1

| DRAWING | UNIVERSAL SERIES (1) - TYPICAL DOOR JAMB               |
|---------|--------------------------------------------------------|
|         | RAINSCREEN WALL ASSEMBLY, EXT. INSULATION, DUAL GLAZED |

DRAWING NO.: D-1.02

СН

SCALE: 6" = 1'-0"

PATENTED

21 AUGUST, 2020

DATE:

DRAWN BY:







**PATENTED** 

DATE:

NOTE: THIS DRAFT DETAIL IS FOR GENERAL ARRANGEMENT PURPOSES ONLY, AND DOES NOT NECESSARILY REPRESENT A DETAIL THAT IS APPROPRIATE FOR A SPECIFIC PROJECT. PRODUCTS AND ACCESSORIES PROVIDED BY CASCADIA MUST BE CONFIRMED FOR SPECIFIC PROJECTS.

**NOTE:** SUB-CLIPS AND ANCHOR CLIPS AT HEAD AND JAMBS ARE INTERMITTENT

CASCADIA WINDOWS LTD. #101-5350 275TH STREET LANGLEY, BC, CANADA V4W 0C1 DRAWING TITLE: UNIVERSAL SERIES ① - TYPICAL DOOR JAMB RAINSCREEN WALL ASSEMBLY, EXT. INSULATION, DUAL GLAZED

DRAWING NO.:

SCALE: 6" = 1'-0"

PATENTED

21 AUGUST, 2020

D-1.02

DRAWN BY: CH