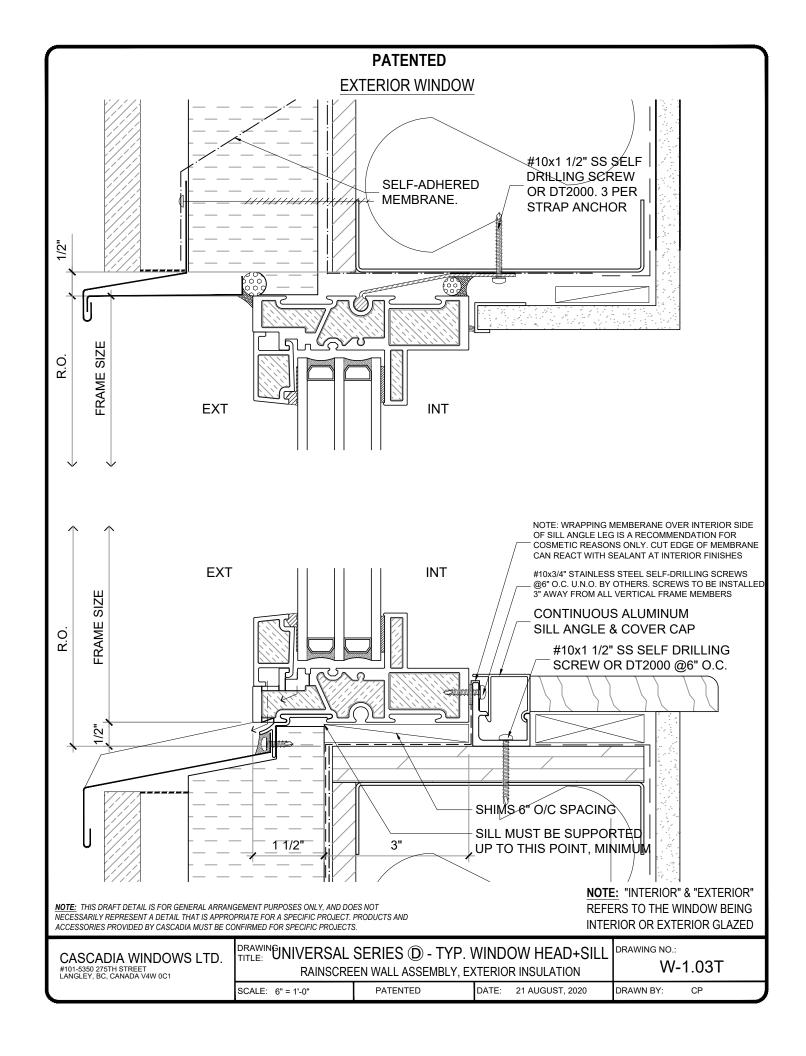

## **PATENTED**

NOTE: THIS DRAFT DETAIL IS FOR GENERAL ARRANGEMENT PURPOSES ONLY, AND DOES NOT NECESSARILY REPRESENT A DETAIL THAT IS APPROPRIATE FOR A SPECIFIC PROJECT. PRODUCTS AND ACCESSORIES PROVIDED BY CASCADIA MUST BE CONFIRMED FOR SPECIFIC PROJECTS.

NOTE: ANCHOR CLIPS AT HEAD AND JAMBS ARE INTERMITTENT

CASCADIA WINDOWS LTD. #101-5350 275TH STREET LANGLEY, BC, CANADA V4W 0C1

DRAWING UNIVERSAL SERIES ① - TYPICAL WINDOW JAMB RAINSCREEN WALL ASSEMBLY, EXTERIOR INSULATION

DRAWING NO.:

W-1.02T

SCALE: 6" = 1'-0"

PATENTED

DATE: 21 AUGUST, 2020 DRAWN BY:

СР

NOTE: "INTERIOR" & "EXTERIOR" REFERS TO THE WINDOW BEING INTERIOR OR EXTERIOR GLAZED

NOTE: THIS DRAFT DETAIL IS FOR GENERAL ARRANGEMENT PURPOSES ONLY, AND DOES NOT NECESSARILY REPRESENT A DETAIL THAT IS APPROPRIATE FOR A SPECIFIC PROJECT. PRODUCTS AND ACCESSORIES PROVIDED BY CASCADIA MUST BE CONFIRMED FOR SPECIFIC PROJECTS.