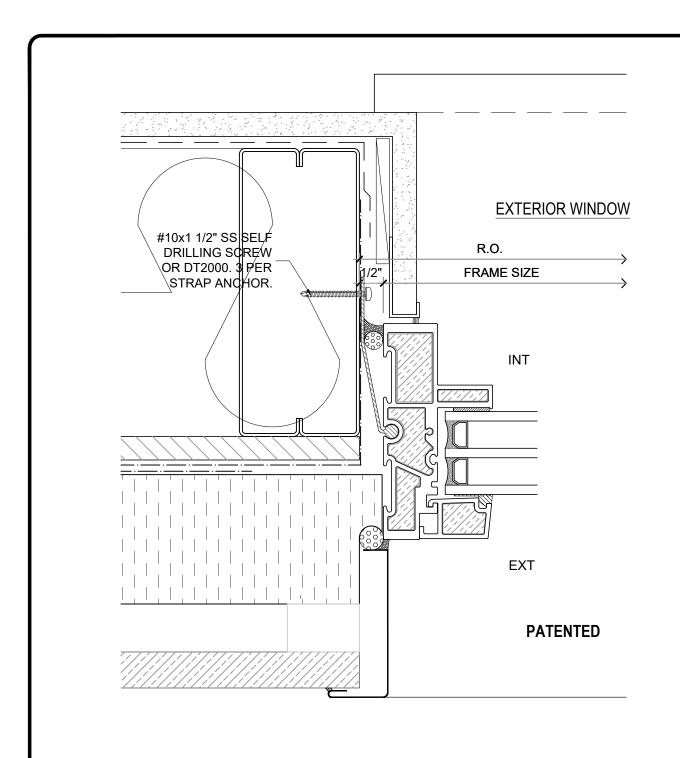

## **PATENTED**

NOTE: THIS DRAFT DETAIL IS FOR GENERAL ARRANGEMENT PURPOSES ONLY, AND DOES NOT NECESSARILY REPRESENT A DETAIL THAT IS APPROPRIATE FOR A SPECIFIC PROJECT. PRODUCTS AND ACCESSORIES PROVIDED BY CASCADIA MUST BE CONFIRMED FOR SPECIFIC PROJECTS.

**NOTE:** ANCHOR CLIPS AT HEAD AND JAMBS ARE INTERMITTENT

CASCADIA WINDOWS LTD. #101-5350 275TH STREET LANGLEY, BC, CANADA V4W 0C1

DRAWING UNIVERSAL SERIES ① - TYPICAL WINDOW JAMB RAINSCREEN WALL ASSEMBLY, EXTERIOR INSULATION

DRAWING NO.:

W-1.02T

SCALE: 6" = 1'-0"

PATENTED

21 AUGUST, 2020

DATE:

DRAWN BY: CP





NOTE: "INTERIOR" & "EXTERIOR" REFERS TO THE WINDOW BEING INTERIOR OR EXTERIOR GLAZED

NOTE: THIS DRAFT DETAIL IS FOR GENERAL ARRANGEMENT PURPOSES ONLY, AND DOES NOT NECESSARILY REPRESENT A DETAIL THAT IS APPROPRIATE FOR A SPECIFIC PROJECT. PRODUCTS AND ACCESSORIES PROVIDED BY CASCADIA MUST BE CONFIRMED FOR SPECIFIC PROJECTS.

NOTE: ANCHOR CLIPS AT HEAD AND JAMBS ARE INTERMITTENT

CASCADIA WINDOWS LTD. #101-5350 275TH STREET LANGLEY, BC, CANADA V4W 0C1

DRAWING UNIVERSAL SERIES ① - TYPICAL WINDOW JAMB RAINSCREEN WALL ASSEMBLY, EXTERIOR INSULATION

DRAWING NO.:

SCALE: 6" = 1'-0" PATENTED 21 AUGUST, 2020

DATE:

W-1.04T

СР

DRAWN BY:







## **PATENTED**

NOTE: THIS DRAFT DETAIL IS FOR GENERAL ARRANGEMENT PURPOSES ONLY, AND DOES NOT NECESSARILY REPRESENT A DETAIL THAT IS APPROPRIATE FOR