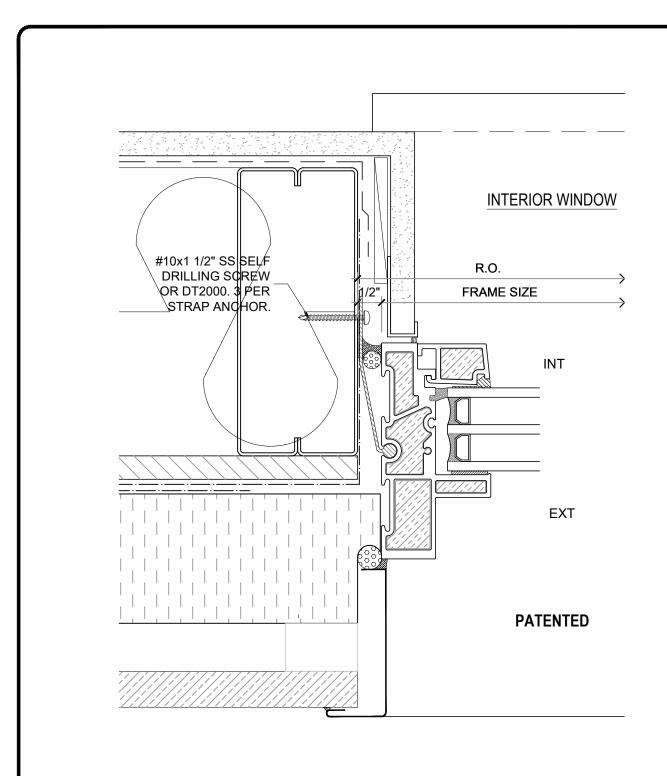

**NOTE:** ANCHOR CLIPS AT HEAD AND JAMBS ARE INTERMITTENT

CASCADIA WINDOWS LTD. #101-5350 275TH STREET LANGLEY, BC, CANADA V4W 0C1

DRAWING UNIVERSAL SERIES ① - TYPICAL WINDOW JAMB RAINSCREEN WALL ASSEMBLY, EXTERIOR INSULATION

DRAWING NO.:

W-1.02T

SCALE: 6" = 1'-0"

PATENTED

21 AUGUST, 2020

DATE:

DRAWN BY: CP

NOTE: "INTERIOR" & "EXTERIOR" REFERS TO THE WINDOW BEING INTERIOR OR EXTERIOR GLAZED

NOTE: ANCHOR CLIPS AT HEAD AND JAMBS ARE INTERMITTENT

CASCADIA WINDOWS LTD. #101-5350 275TH STREET LANGLEY, BC, CANADA V4W 0C1

DRAWING UNIVERSAL SERIES ① - TYPICAL WINDOW JAMB RAINSCREEN WALL ASSEMBLY, EXTERIOR INSULATION

DRAWING NO.:

SCALE: 6" = 1'-0" PATENTED 21 AUGUST, 2020

DATE:

W-1.04T

СР

DRAWN BY:

DRAWING NO.:

W-1.02T

SCALE: 6" = 1'-0"

PATENTED

DATE: 21 AUGUST, 2020 DRAWN BY:

СР

NOTE: "INTERIOR" & "EXTERIOR" REFERS TO THE WINDOW BEING INTERIOR OR EXTERIOR GLAZED

NOTE: THIS DRAFT DETAIL IS FOR GENERAL ARRANGEMENT PURPOSES ONLY, AND DOES NOT NECESSARILY REPRESENT A DETAIL THAT IS APPROPRIATE FOR A SPECIFIC PROJECT. PRODUCTS AND ACCESSORIES PROVIDED BY CASCADIA MUST BE CONFIRMED FOR SPECIFIC PROJECTS.

**NOTE:** ANCHOR CLIPS AT HEAD AND JAMBS ARE INTERMITTENT

CASCADIA WINDOWS LTD. #101-5350 275TH STREET LANGLEY, BC, CANADA V4W 0C1

DRAWING TITLE: ON - TYPICAL WINDOW JAMB RAINSCREEN WALL ASSEMBLY, EXTERIOR INSULATION

DRAWING NO.:

W-1.04T

SCALE: 6" = 1'-0"

PATENTED

DATE: 21 AUGUST, 2020

DRAWN BY: CP