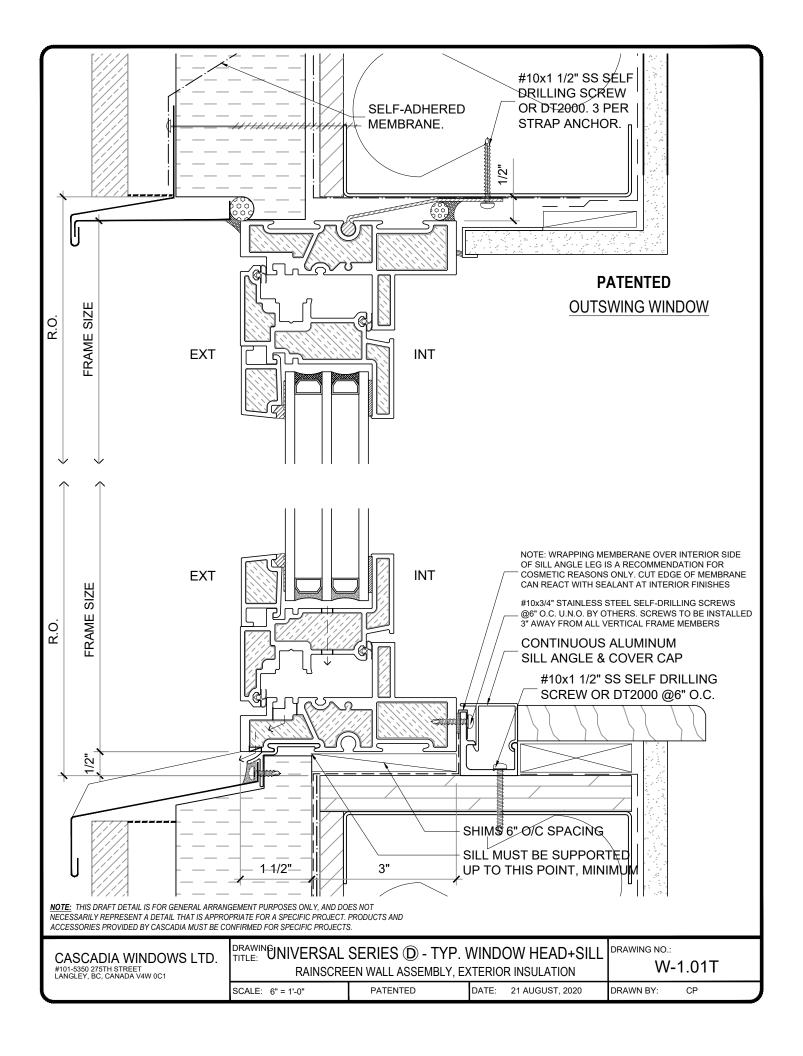

## **PATENTED**

NOTE: THIS DRAFT DETAIL IS FOR GENERAL ARRANGEMENT PURPOSES ONLY, AND DOES NOT NECESSARILY REPRESENT A DETAIL THAT IS APPROPRIATE FOR A SPECIFIC PROJECT. PRODUCTS AND ACCESSORIES PROVIDED BY CASCADIA MUST BE CONFIRMED FOR SPECIFIC PROJECTS.

**NOTE:** ANCHOR CLIPS AT HEAD AND JAMBS ARE INTERMITTENT

CASCADIA WINDOWS LTD. #101-5350 275TH STREET LANGLEY, BC, CANADA V4W 0C1

DRAWING UNIVERSAL SERIES ① - TYPICAL WINDOW JAMB RAINSCREEN WALL ASSEMBLY, EXTERIOR INSULATION

DRAWING NO.:

W-1.02T

SCALE: 6" = 1'-0"

PATENTED

21 AUGUST, 2020

DATE:

DRAWN BY: CP

NOTE: "INTERIOR" & "EXTERIOR" REFERS TO THE WINDOW BEING INTERIOR OR EXTERIOR GLAZED