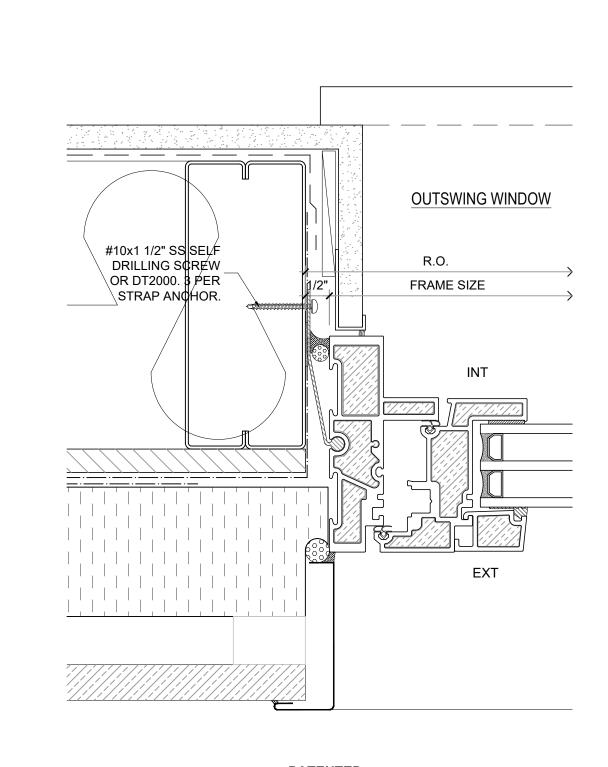

## **PATENTED**

NOTE: THIS DRAFT DETAIL IS FOR GENERAL ARRANGEMENT PURPOSES ONLY, AND DOES NOT NECESSARILY REPRESENT A DETAIL THAT IS APPROPRIATE FOR A SPECIFIC PROJECT. PRODUCTS AND ACCESSORIES PROVIDED BY CASCADIA MUST BE CONFIRMED FOR SPECIFIC PROJECTS.

**NOTE:** ANCHOR CLIPS AT HEAD AND JAMBS ARE INTERMITTENT

CASCADIA WINDOWS LTD. #101-5350 275TH STREET LANGLEY, BC, CANADA V4W 0C1

DRAWING UNIVERSAL SERIES ① - TYPICAL WINDOW JAMB RAINSCREEN WALL ASSEMBLY, EXTERIOR INSULATION

DRAWING NO.:

W-1.02T

SCALE: 6" = 1'-0"

PATENTED

21 AUGUST, 2020

DATE:

DRAWN BY: CP





NOTE: "INTERIOR" & "EXTERIOR" REFERS TO THE WINDOW BEING INTERIOR OR EXTERIOR GLAZED

NOTE: THIS DRAFT DETAIL IS FOR GENERAL ARRANGEMENT PURPOSES ONLY, AND DOES NOT NECESSARILY REPRESENT A DETAIL THAT IS APPROPRIATE