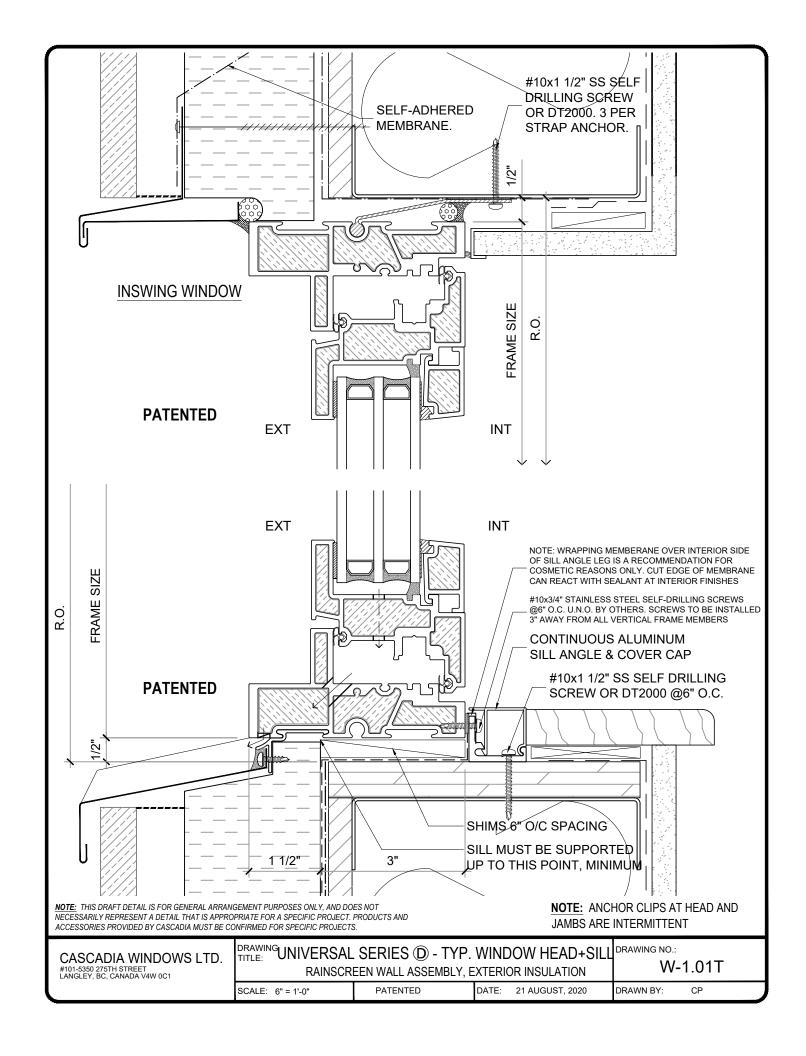

**NOTE:** ANCHOR CLIPS AT HEAD AND JAMBS ARE INTERMITTENT

CASCADIA WINDOWS LTD. #101-5350 275TH STREET LANGLEY, BC, CANADA V4W 0C1

DRAWING UNIVERSAL SERIES ① - TYPICAL WINDOW JAMB RAINSCREEN WALL ASSEMBLY, EXTERIOR INSULATION

DRAWING NO.:

W-1.02T

SCALE: 6" = 1'-0"

PATENTED

21 AUGUST, 2020

DATE:

DRAWN BY: CP

NOTE: "INTERIOR" & "EXTERIOR" REFERS TO THE WINDOW BEING INTERIOR OR EXTERIOR GLAZED

NOTE: THIS DRAFT DETAIL IS FOR GENERAL ARRANGEMENT PURPOSES ONLY, AND DOES NOT NECESSARILY REPRESENT A DETAIL THAT IS APPROPRIATE FOR A SPECIFIC PROJECT. PRODUCTS AND ACCESSORIES PROVIDED BY CASCADIA MUST BE CONFIRMED FOR SPECIFIC PROJECTS.