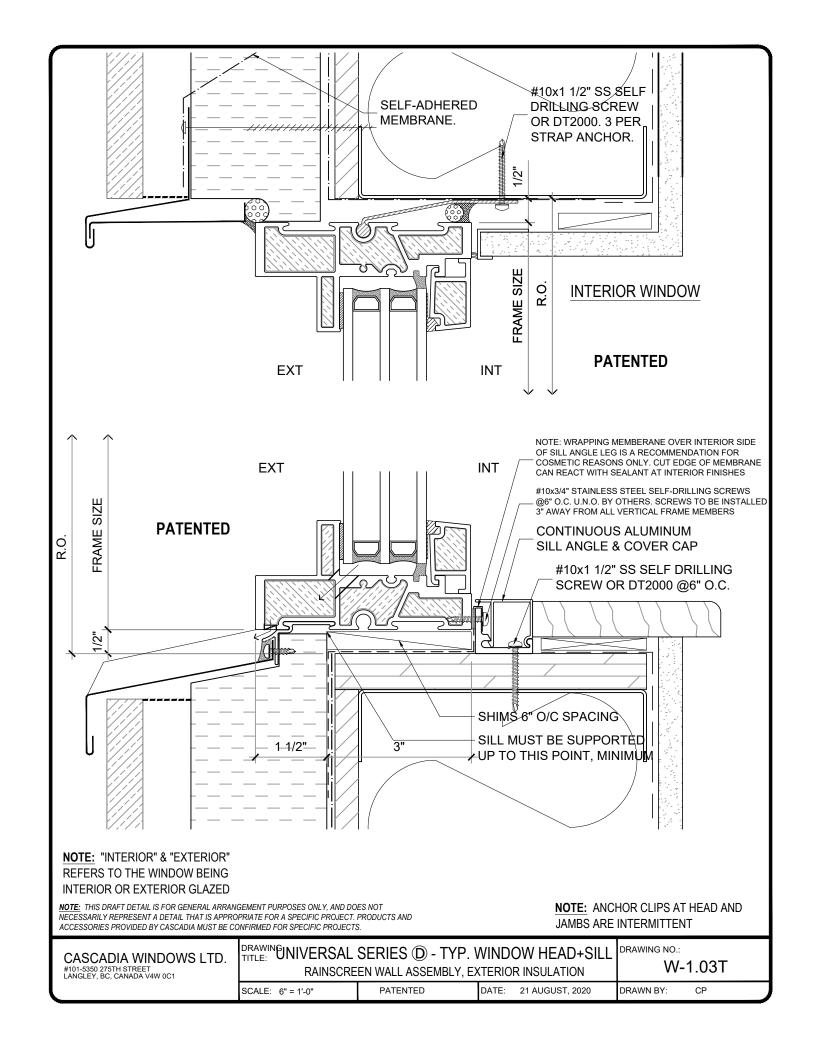

NOTE: ANCHOR CLIPS AT HEAD AND JAMBS ARE INTERMITTENT

CASCADIA WINDOWS LTD. #101-5350 275TH STREET LANGLEY, BC, CANADA V4W 0C1

DRAWING UNIVERSAL SERIES ① - TYPICAL WINDOW JAMB RAINSCREEN WALL ASSEMBLY, EXTERIOR INSULATION

DRAWING NO.:

W-1.02T

SCALE: 6" = 1'-0"

PATENTED

DATE: 21 AUGUST, 2020 DRAWN BY:

СР

NOTE: "INTERIOR" & "EXTERIOR" REFERS TO THE WINDOW BEING INTERIOR OR EXTERIOR GLAZED

NOTE: THIS DRAFT DETAIL IS FOR GENERAL ARRANGEMENT PURPOSES ONLY, AND DOES NOT NECESSARILY REPRESENT A DETAIL THAT IS APPROPRIATE FOR A SPECIFIC PROJECT. PRODUCTS AND ACCESSORIES PROVIDED BY CASCADIA MUST BE CONFIRMED FOR SPECIFIC PROJECTS.

**NOTE:** ANCHOR CLIPS AT HEAD AND JAMBS ARE INTERMITTENT

CASCADIA WINDOWS LTD. #101-5350 275TH STREET LANGLEY, BC, CANADA V4W 0C1

DRAWING TITLE: ON - TYPICAL WINDOW JAMB RAINSCREEN WALL ASSEMBLY, EXTERIOR INSULATION