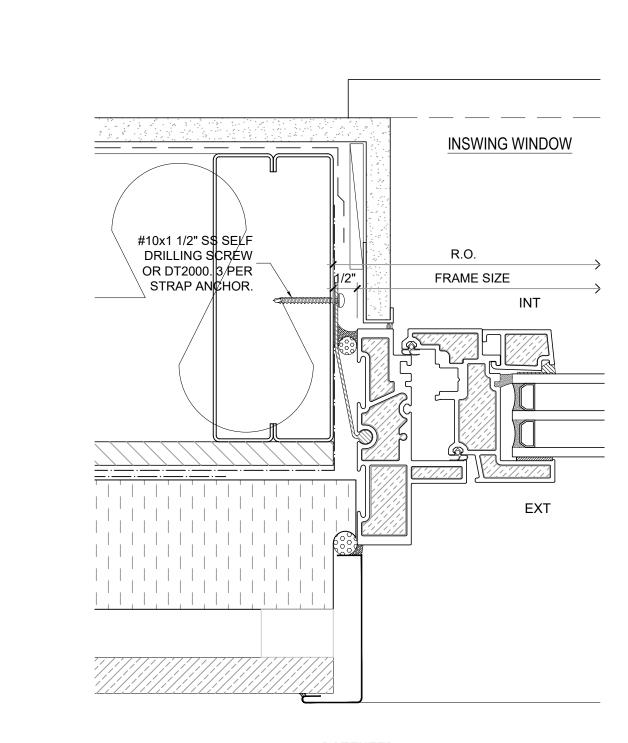

NOTE: ANCHOR CLIPS AT HEAD AND JAMBS ARE INTERMITTENT

CASCADIA WINDOWS LTD. #101-5350 275TH STREET LANGLEY, BC, CANADA V4W 0C1

DRAWING UNIVERSAL SERIES ① - TYPICAL WINDOW JAMB RAINSCREEN WALL ASSEMBLY, EXTERIOR INSULATION

DRAWING NO.:

SCALE: 6" = 1'-0" PATENTED 21 AUGUST, 2020

DATE:

W-1.04T

СР

DRAWN BY:

## **PATENTED**

NOTE: THIS DRAFT DETAIL IS FOR GENERAL ARRANGEMENT PURPOSES ONLY, AND DOES NOT NECESSARILY REPRESENT A DETAIL THAT IS APPROPRIATE FOR A SPECIFIC PROJECT. PRODUCTS AND ACCESSORIES PROVIDED BY CASCADIA MUST BE CONFIRMED FOR SPECIFIC PROJECTS.