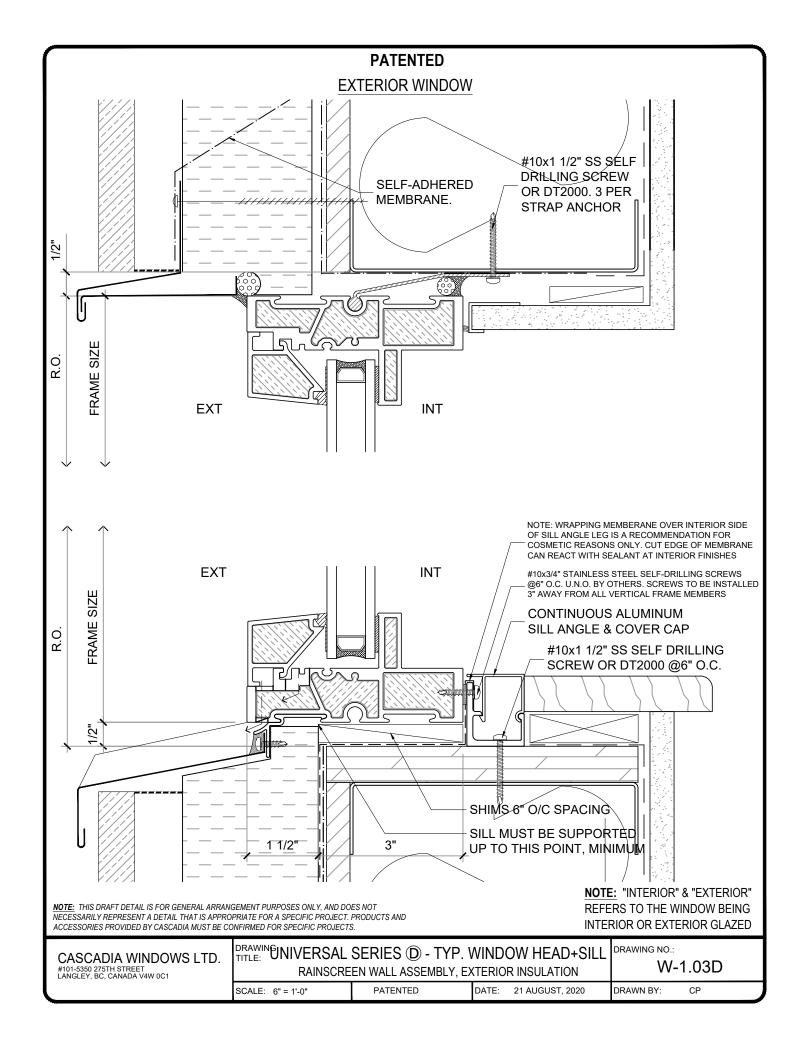

## **PATENTED**

NOTE: THIS DRAFT DETAIL IS FOR GENERAL ARRANGEMENT PURPOSES ONLY, AND DOES NOT NECESSARILY REPRESENT A DETAIL THAT IS APPROPRIATE FOR A SPECIFIC PROJECT. PRODUCTS AND ACCESSORIES PROVIDED BY CASCADIA MUST BE CONFIRMED FOR SPECIFIC PROJECTS.

NOTE: ANCHOR CLIPS AT HEAD AND JAMBS ARE INTERMITTENT

CASCADIA WINDOWS LTD. #101-5350 275TH STREET LANGLEY, BC, CANADA V4W 0C1

DRAWING TITLE: ON - TYPICAL WINDOW JAMB RAINSCREEN WALL ASSEMBLY, EXTERIOR INSULATION

DRAWING NO.:

W-1.02D

SCALE: 6" = 1'-0"

PATENTED

DATE: 21 AUGUST, 2020

DRAWN BY: CP

NOTE: "INTERIOR" & "EXTERIOR" REFERS TO THE WINDOW BEING INTERIOR OR EXTERIOR GLAZED

NOTE: THIS DRAFT DETAIL IS FOR GENERAL ARRANGEMENT PURPOSES ONLY, AND DOES NOT NECESSARILY REPRESENT A DETAIL THAT IS APPROPRIATE FOR A SPECIFIC PROJECT. PRODUCTS AND ACCESSORIES PROVIDED BY CASCADIA MUST BE CONFIRMED FOR SPECIFIC PROJECTS.