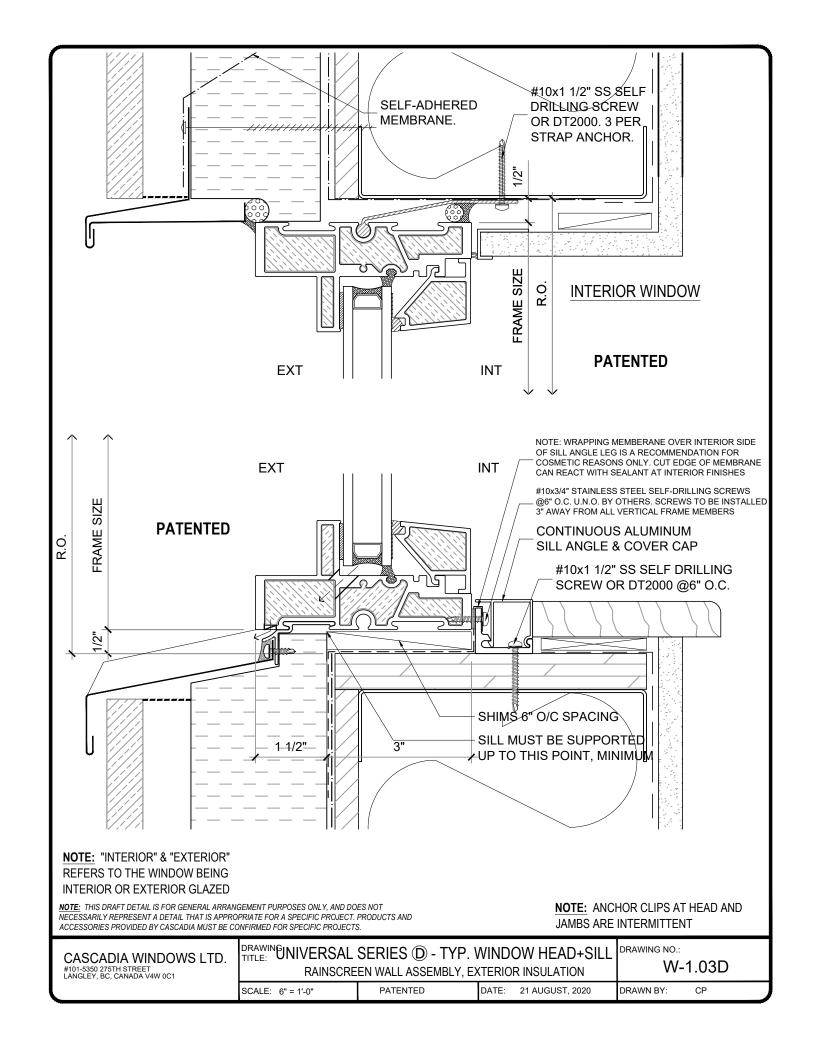

NOTE: ANCHOR CLIPS AT HEAD AND JAMBS ARE INTERMITTENT

CASCADIA WINDOWS LTD. #101-5350 275TH STREET LANGLEY, BC, CANADA V4W 0C1

DRAWING TITLE: ON - TYPICAL WINDOW JAMB RAINSCREEN WALL ASSEMBLY, EXTERIOR INSULATION

DRAWING NO.:

W-1.02D

SCALE: 6" = 1'-0"

PATENTED

DATE: 21 AUGUST, 2020

DRAWN BY: CP

NOTE: "INTERIOR" & "EXTERIOR" REFERS TO THE WINDOW BEING INTERIOR OR EXTERIOR GLAZED

NOTE: THIS DRAFT DETAIL IS FOR GENERAL ARRANGEMENT PURPOSES ONLY, AND DOES NOT NECESSARILY REPRESENT A DETAIL THAT IS APPROPRIATE FOR A SPECIFIC PROJECT. PRODUCTS AND ACCESSORIES PROVIDED BY CASCADIA MUST BE CONFIRMED FOR SPECIFIC PROJECTS.