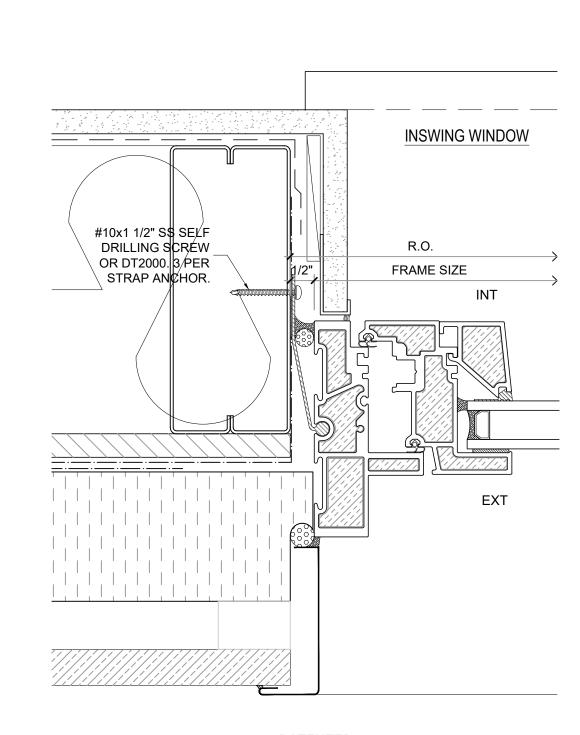

**NOTE:** ANCHOR CLIPS AT HEAD AND JAMBS ARE INTERMITTENT

CASCADIA WINDOWS LTD. #101-5350 275TH STREET LANGLEY, BC, CANADA V4W 0C1

DRAWING TITLE: ON - TYPICAL WINDOW JAMB RAINSCREEN WALL ASSEMBLY, EXTERIOR INSULATION

DRAWING NO.:

W-1.04D

SCALE: 6" = 1'-0"

PATENTED

DATE: 21 AUGUST, 2020

DRAWN BY: CP