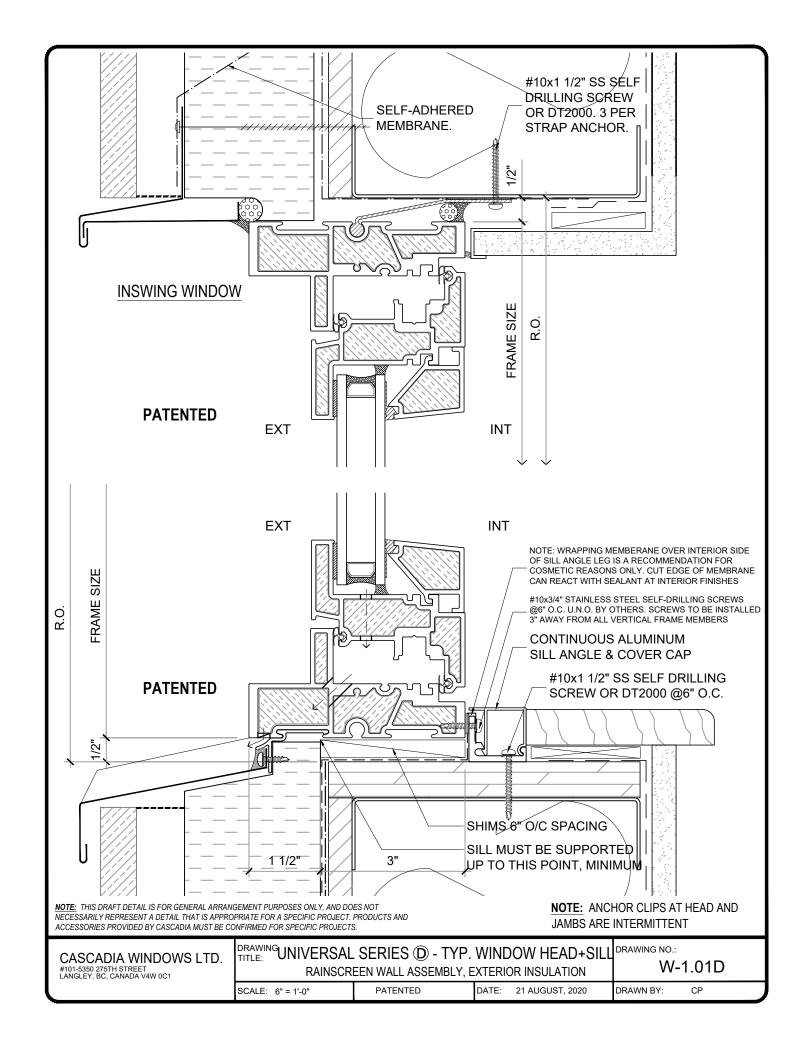

**NOTE:** ANCHOR CLIPS AT HEAD AND JAMBS ARE INTERMITTENT

CASCADIA WINDOWS LTD.

#101-5350 275TH STREET LANGLEY, BC, CANADA V4W 0C1 DRAWING UNIVERSAL SERIES (D) - TYPICAL WINDOW JAMB
RAINSCREEN WALL ASSEMBLY, EXTERIOR INSULATION

DRAWING NO.:

W-1.02D

SCALE: 6" = 1'-0"

PATENTED

DATE: 21 AUGUST, 2020

DRAWN BY: CP

NOTE: "INTERIOR" & "EXTERIOR" REFERS TO THE WINDOW BEING INTERIOR OR EXTERIOR GLAZED

NOTE: THIS DRAFT DETAIL IS FOR GENERAL ARRANGEMENT PURPOSES ONLY, AND DOES NOT NECESSARILY REPRESENT A DETAIL THAT IS APPROPRIATE FOR A SPECIFIC PROJECT. PRODUCTS AND ACCESSORIES PROVIDED BY CASCADIA MUST BE CONFIRMED FOR SPECIFIC PROJECTS.