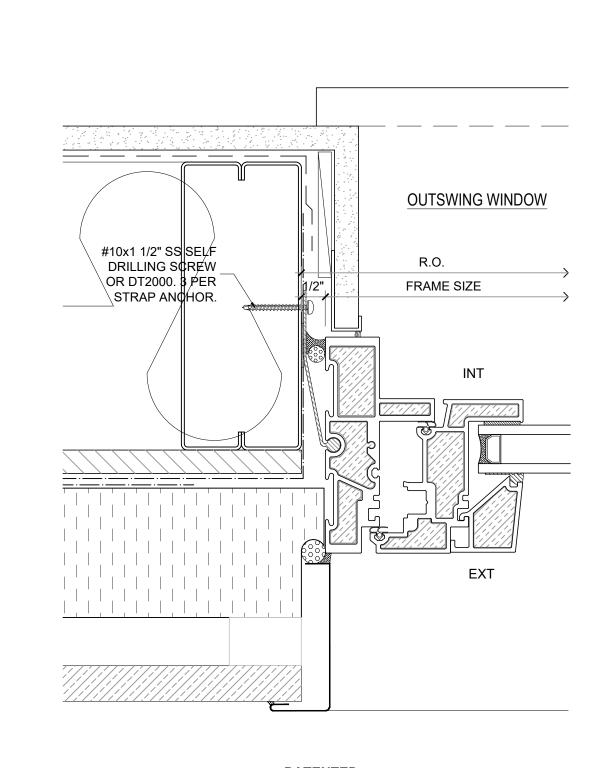

**NOTE:** ANCHOR CLIPS AT HEAD AND JAMBS ARE INTERMITTENT

CASCADIA WINDOWS LTD.

#101-5350 275TH STREET LANGLEY, BC, CANADA V4W 0C1 DRAWING UNIVERSAL SERIES (D) - TYPICAL WINDOW JAMB
RAINSCREEN WALL ASSEMBLY, EXTERIOR INSULATION

DRAWING NO.:

W-1.02D

SCALE: 6" = 1'-0"

PATENTED

DATE: 21 AUGUST, 2020

DRAWN BY: CP

NOTE: "INTERIOR" & "EXTERIOR" REFERS TO THE WINDOW BEING INTERIOR OR EXTERIOR GLAZED

NOTE: THIS DRAFT DETAIL IS FOR GENERAL ARRANGEMENT PURPOSES ONLY, AND DOES NOT NECESSARILY REPRESENT A DETAIL THAT IS APPROPRIATE FOR A SPECIFIC PROJECT. PRODUCTS AND ACCESSORIES PROVIDED BY CASCADIA MUST BE CONFIRMED FOR SPECIFIC PROJECTS.