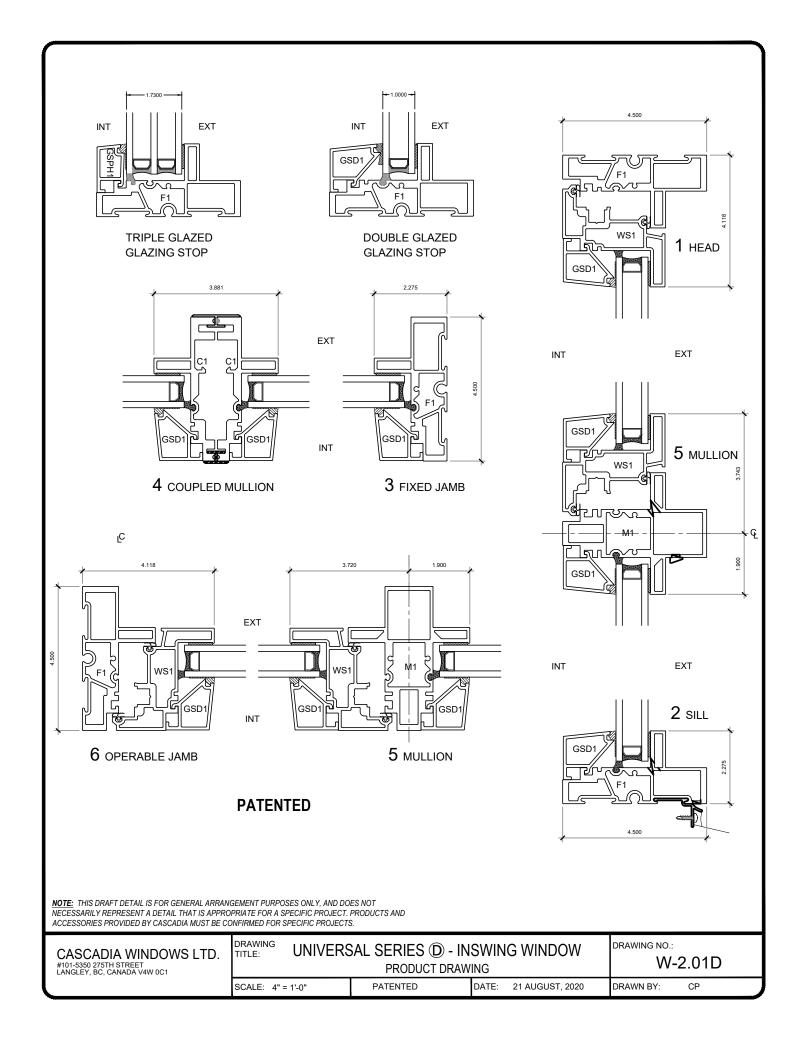

**NOTE:** ANCHOR CLIPS AT HEAD AND JAMBS ARE INTERMITTENT

CASCADIA WINDOWS LTD. #101-5350 275TH STREET LANGLEY, BC, CANADA V4W 0C1

DRAWING TITLE: ON - TYPICAL WINDOW JAMB RAINSCREEN WALL ASSEMBLY, EXTERIOR INSULATION

DRAWING NO.:

W-1.04D

SCALE: 6" = 1'-0"

PATENTED

DATE: 21 AUGUST, 2020

DRAWN BY: CP