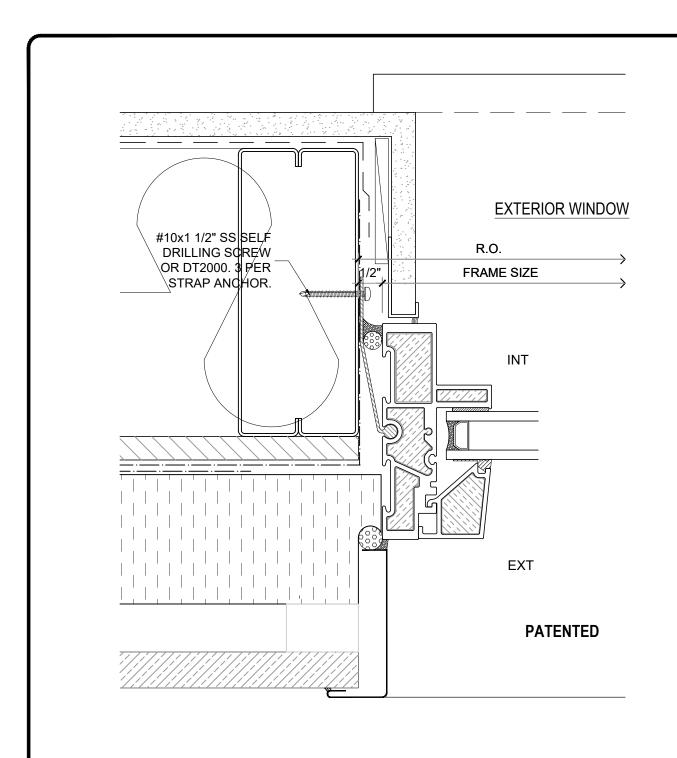

NOTE: ANCHOR CLIPS AT HEAD AND JAMBS ARE INTERMITTENT

CASCADIA WINDOWS LTD. #101-5350 275TH STREET LANGLEY, BC, CANADA V4W 0C1

DRAWING TITLE: ON - TYPICAL WINDOW JAMB RAINSCREEN WALL ASSEMBLY, EXTERIOR INSULATION

DRAWING NO.:

W-1.02D

SCALE: 6" = 1'-0"

PATENTED

DATE: 21 AUGUST, 2020

DRAWN BY: CP

NOTE: "INTERIOR" & "EXTERIOR" REFERS TO THE WINDOW BEING INTERIOR OR EXTERIOR GLAZED

NOTE: THIS DRAFT DETAIL IS FOR GENERAL ARRANGEMENT PURPOSES ONLY, AND DOES NOT NECESSARILY REPRESENT A DETAIL THAT IS APPROPRIATE FOR A SPECIFIC PROJECT. PRODUCTS AND ACCESSORIES PROVIDED BY CASCADIA MUST BE CONFIRMED FOR SPECIFIC PROJECTS.