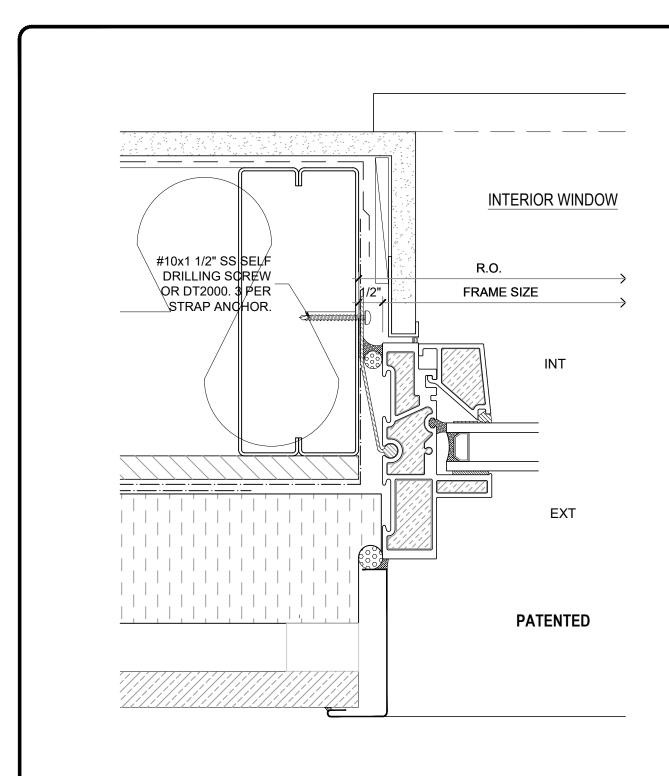

## **PATENTED**

NOTE: THIS DRAFT DETAIL IS FOR GENERAL ARRANGEMENT PURPOSES ONLY, AND DOES NOT NECESSARILY REPRESENT A DETAIL THAT IS APPROPRIATE FOR A SPECIFIC PROJECT. PRODUCTS AND ACCESSORIES PROVIDED BY CASCADIA MUST BE CONFIRMED FOR SPECIFIC PROJECTS.

**NOTE:** ANCHOR CLIPS AT HEAD AND JAMBS ARE INTERMITTENT

CASCADIA WINDOWS LTD.

#101-5350 275TH STREET LANGLEY, BC, CANADA V4W 0C1 DRAWING UNIVERSAL SERIES (D) - TYPICAL WINDOW JAMB
RAINSCREEN WALL ASSEMBLY, EXTERIOR INSULATION

DRAWING NO.:

W-1.02D

SCALE: 6" = 1'-0"

PATENTED

DATE: 21 AUGUST, 2020

DRAWN BY: CP

NOTE: "INTERIOR" & "EXTERIOR" REFERS TO THE WINDOW BEING INTERIOR OR EXTERIOR GLAZED

NOTE: THIS DRAFT DETAIL IS FOR GENERAL ARRANGEMENT PURPOSES ONLY, AND DOES NOT NECESSARILY REPRESENT A DETAIL THAT IS APPROPRIATE FOR A SPECIFIC PROJECT. PRODUCTS AND ACCESSORIES PROVIDED BY CASCADIA MUST BE CONFIRMED FOR SPECIFIC PROJECTS.