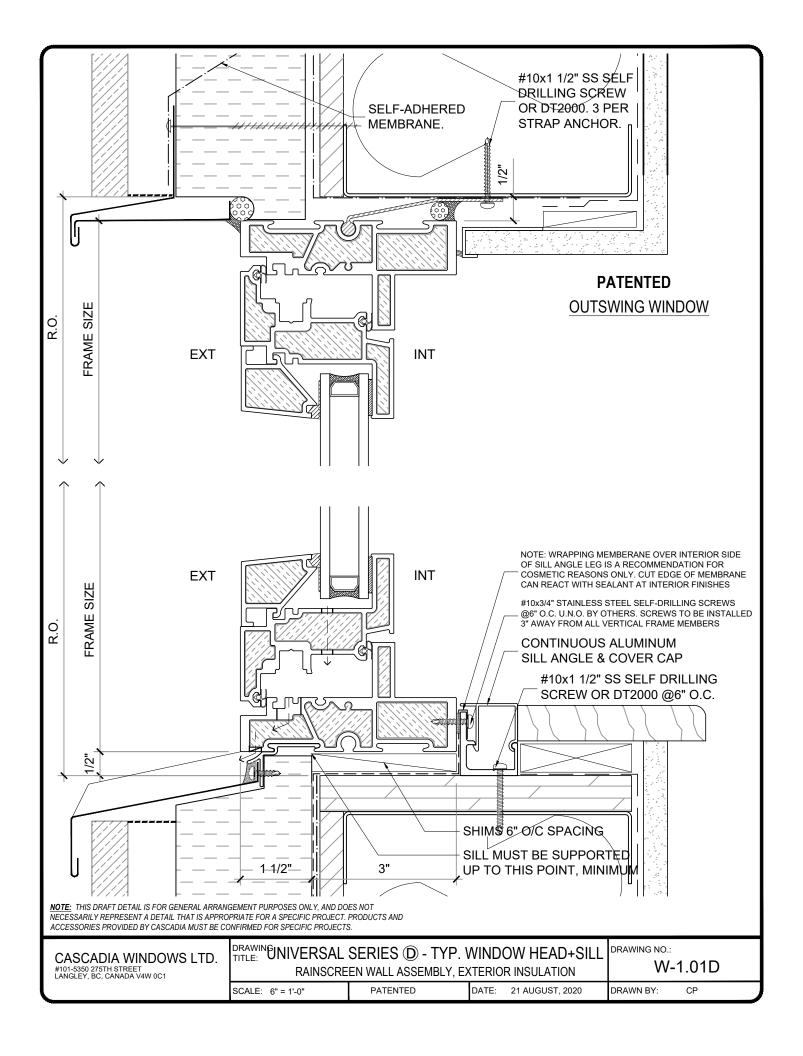

## **PATENTED**

NOTE: THIS DRAFT DETAIL IS FOR GENERAL ARRANGEMENT PURPOSES ONLY, AND DOES NOT NECESSARILY REPRESENT A DETAIL THAT IS APPROPRIATE FOR A SPECIFIC PROJECT. PRODUCTS AND ACCESSORIES PROVIDED BY CASCADIA MUST BE CONFIRMED FOR SPECIFIC PROJECTS.

**NOTE:** ANCHOR CLIPS AT HEAD AND JAMBS ARE INTERMITTENT

CASCADIA WINDOWS LTD.

#101-5350 275TH STREET LANGLEY, BC, CANADA V4W 0C1 DRAWING UNIVERSAL SERIES (D) - TYPICAL WINDOW JAMB
RAINSCREEN WALL ASSEMBLY, EXTERIOR INSULATION

DRAWING NO.:

W-1.02D

SCALE: 6" = 1'-0"

PATENTED

DATE: 21 AUGUST, 2020

DRAWN BY: CP

NOTE: "INTERIOR" & "EXTERIOR" REFERS TO THE WINDOW BEING INTERIOR OR EXTERIOR GLAZED

NOTE: THIS DRAFT DETAIL IS FOR GENERAL ARRANGEMENT PURPOSES ONLY, AND DOES NOT NECESSARILY REPRESENT A DETAIL THAT IS APPROPRIATE FOR A SPECIFIC PROJECT. PRODUCTS AND ACCESSORIES PROVIDED BY CASCADIA MUST BE CONFIRMED FOR SPECIFIC PROJECTS.